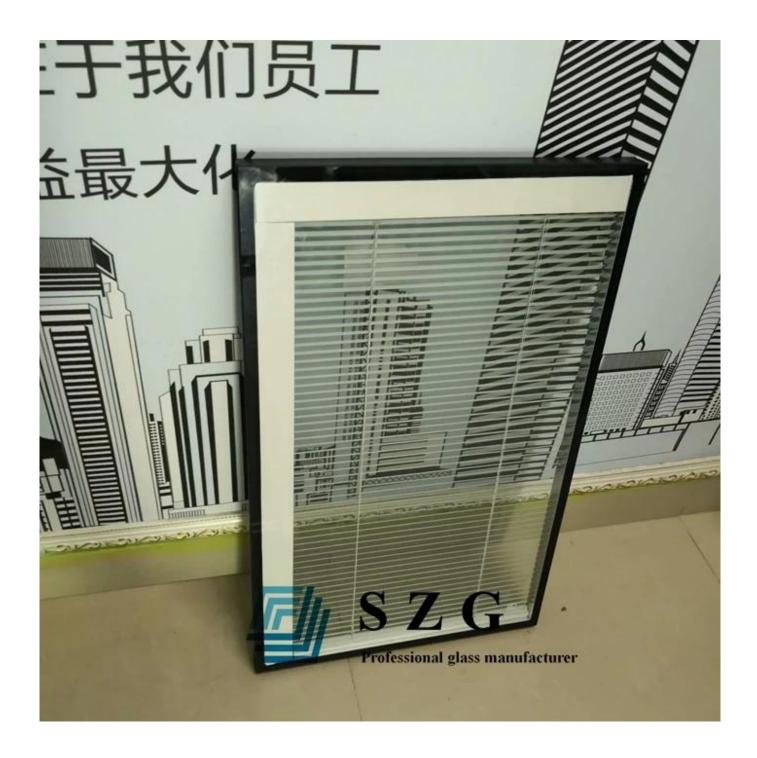

# SZG 6mm+19a+6mm insulated blinds glass-Sound Insulation Glass & Heat Resistance Glass & Solar Energy Saving Glass & Privacy Protection-Best Building Glass Manufacturer and Factory in China

6mm+19a+6mm insulated blinds glass is to make blinds/louvre/louver inside 6mm+6mm insulated glass. The blinds insulated glass have features of insulated glass and louver, can proof heat, resist sound and protect privacy, with good light at same time.

### Features of blinds insulated glass:

- 1. Good function of energy saving.
- 2. Good features of sound insulation.
- 3. By switch control, can have good light.
- 4. With louvre glass features, can protect human privacy.
- 5. As Blinds inside insulated glass, is not easy to be dirty, compared to normal blinds glass.
- 6. No noisy when pull louver, compared to normal louver glass.