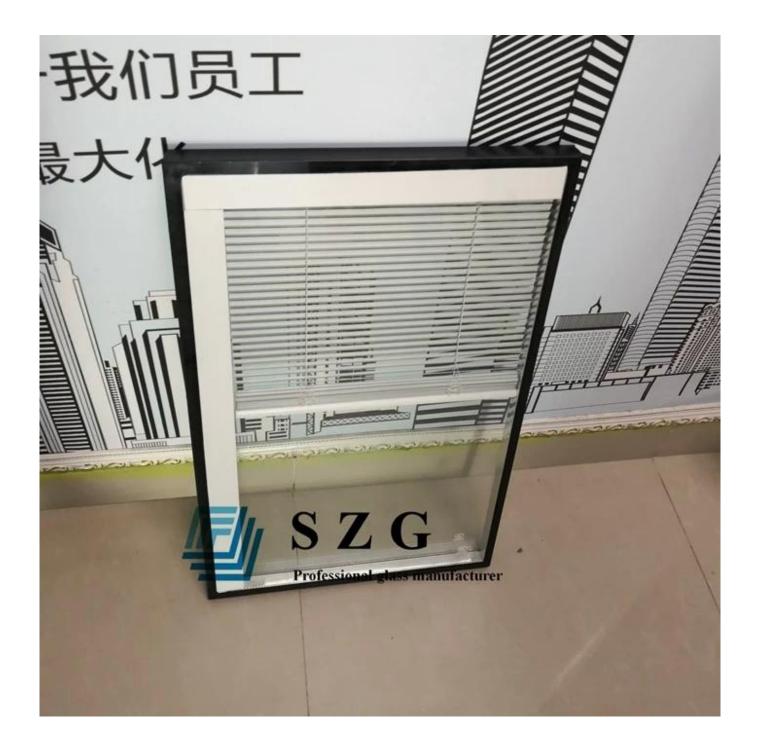

# SZG 6mm+19a+6mm insulated blinds glass-Sound Insulation Glass & Heat Resistance Glass & Solar Energy Saving Glass & Privacy Protection-Best Building Glass Manufacturer and Factory in China

6mm+19a+6mm insulated blinds glass is to make blinds/louvre/louver inside 6mm+6mm insulated glass. The blinds insulated glass have features of insulated glass and louver, can proof heat, resist sound and protect privacy, with good light at same time.

### Features of blinds insulated glass:

- 1. Good function of energy saving.
- 2. Good features of sound insulation.
- 3. By switch control, can have good light.
- 4. With louvre glass features, can protect human privacy.
- 5. As Blinds inside insulated glass, is not easy to be dirty, compared to normal blinds glass.
- 6. No noisy when pull louver, compared to normal louver glass.