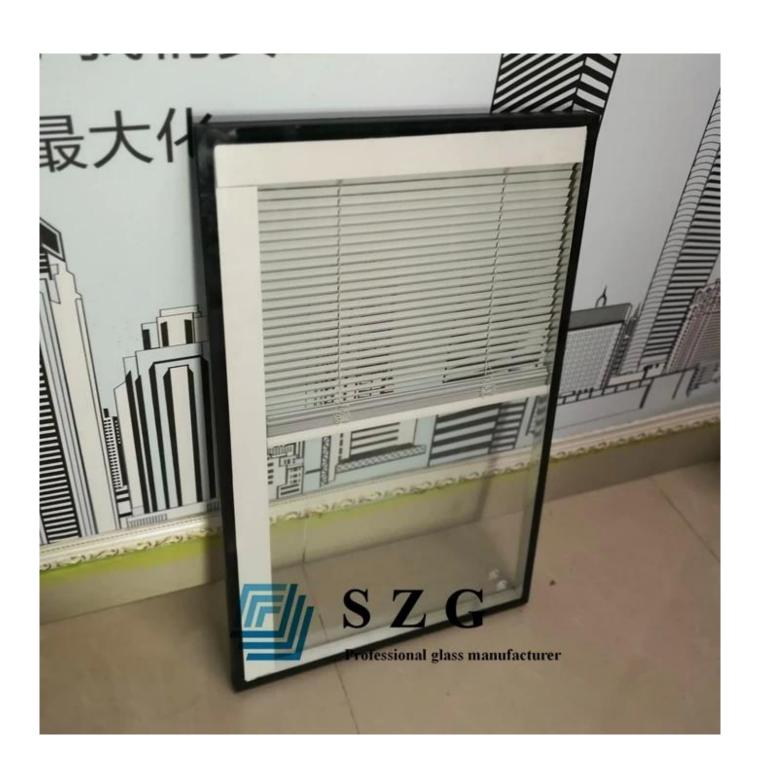

# SZG 6mm+19a+6mm insulated blinds glass-Sound Insulation Glass & Heat Resistance Glass & Solar Energy Saving Glass & Privacy Protection-Best Building Glass Manufacturer and Factory in China

6mm+19a+6mm insulated blinds glass is to make blinds/louvre/louver inside 6mm+6mm insulated glass. The blinds insulated glass have features of insulated glass and louver, can proof heat, resist sound and protect privacy, with good light at same time.

### Features of blinds insulated glass:

- 1. Good function of energy saving.
- 2. Good features of sound insulation.
- 3. By switch control, can have good light.
- 4. With louvre glass features, can protect human privacy.
- 5. As Blinds inside insulated glass, is not easy to be dirty, compared to normal blinds glass.
- 6. No noisy when pull louver, compared to normal louver glass.