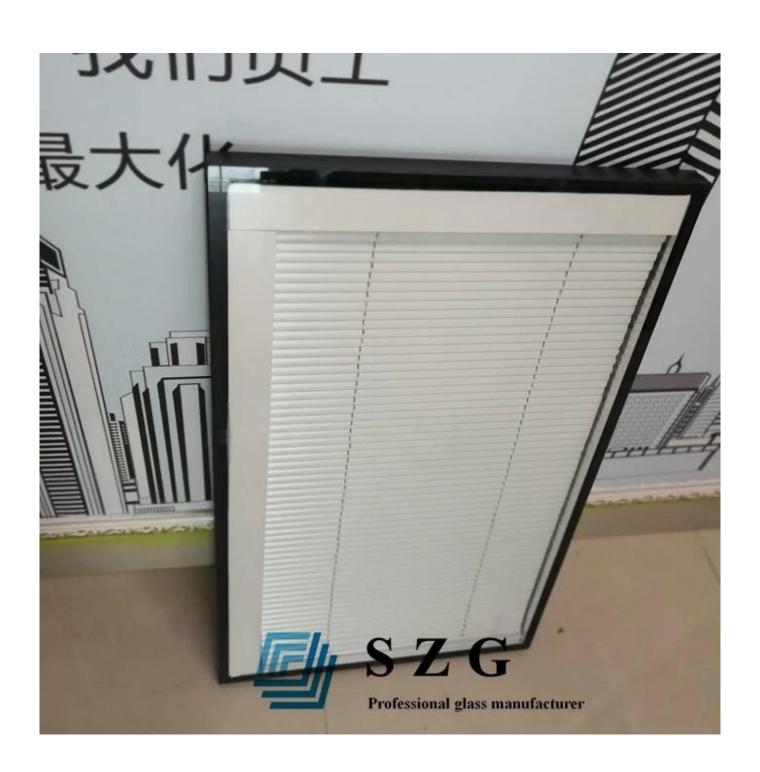

# SZG 6mm+19a+6mm insulated blinds glass-Sound Insulation Glass & Heat Resistance Glass & Solar Energy Saving Glass & Privacy Protection-Best Building Glass Manufacturer and Factory in China

6mm+19a+6mm insulated blinds glass is to make blinds/louvre/louver inside 6mm+6mm insulated glass. The blinds insulated glass have features of insulated glass and louver, can proof heat, resist sound and protect privacy, with good light at same time.

### Features of blinds insulated glass:

- 1. Good function of energy saving.
- 2. Good features of sound insulation.
- 3. By switch control, can have good light.
- 4. With louvre glass features, can protect human privacy.
- 5. As Blinds inside insulated glass, is not easy to be dirty, compared to normal blinds glass.
- 6. No noisy when pull louver, compared to normal louver glass.