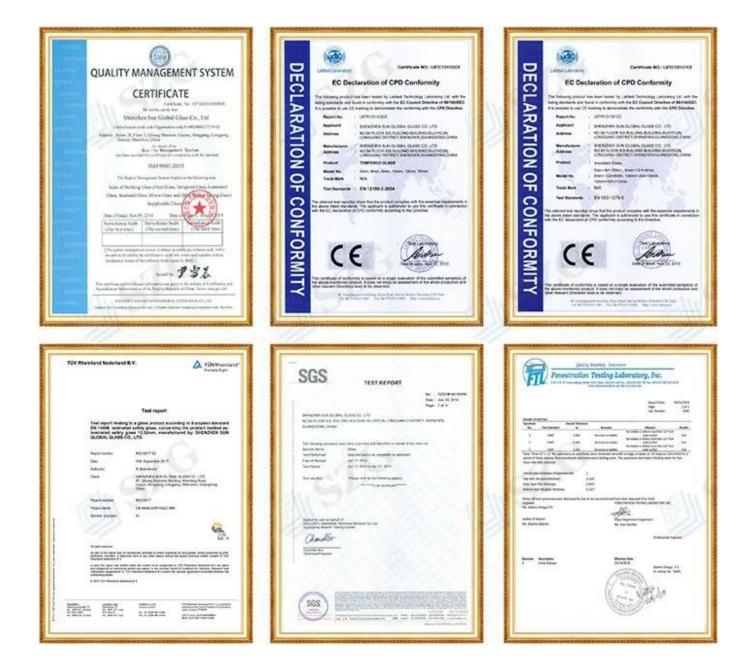

## **Quality Standards:**

The 24mm tempered insulated glass produced by SZG glass meets the following quality standards:

- 1.CCC standard(Chinese Safety Glass Compulsory Certification) and ISO9001.
- 2. United Kingdom safety glass standard: BS6206 Certificate ;
- 3. European safety glass standard: CE Certificate;
- 4.USA safety glass standard: SGCC Certificate.