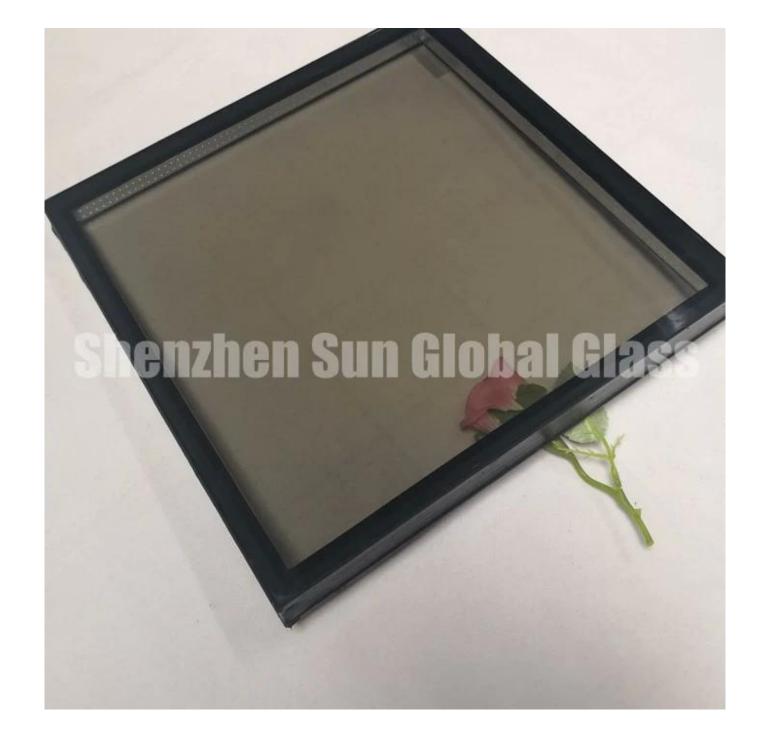

Images of 24mm bronze double glazing:

## **Specifications:**

Product name: 6mm+6mm bronze tempered insulated glass

Shapes: flat DGU, curved DGU

Composition: 6mm bronze tempered glass + 12A spacer +6mm clear/bronze tempered glass

Spacer: Air, argon