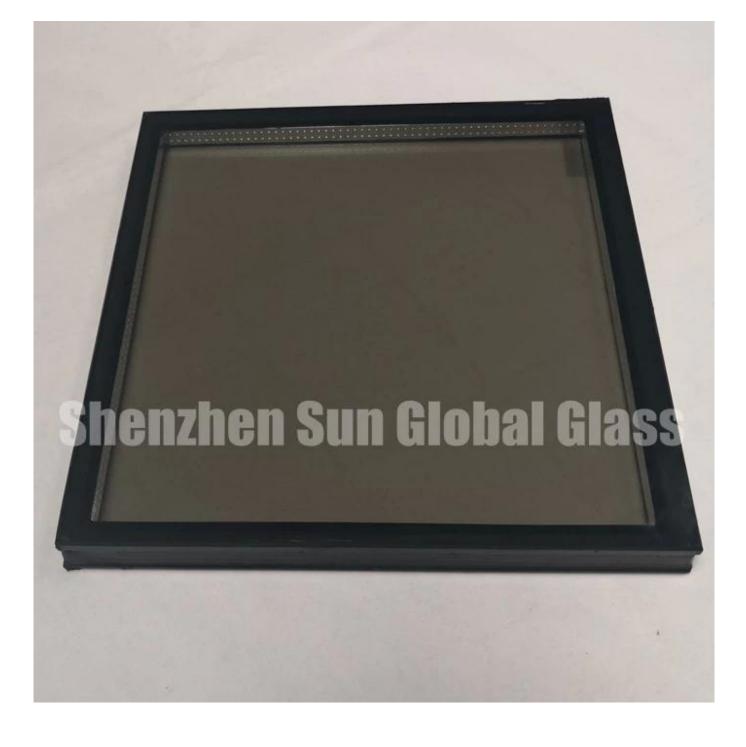

Images of 24mm bronze double glazing:

## **Specifications:**

Product name: 6mm+6mm bronze tempered insulated glass

Shapes: flat DGU, curved DGU

Composition: 6mm bronze tempered glass + 12A spacer +6mm clear/bronze tempered glass

Spacer: Air, argon