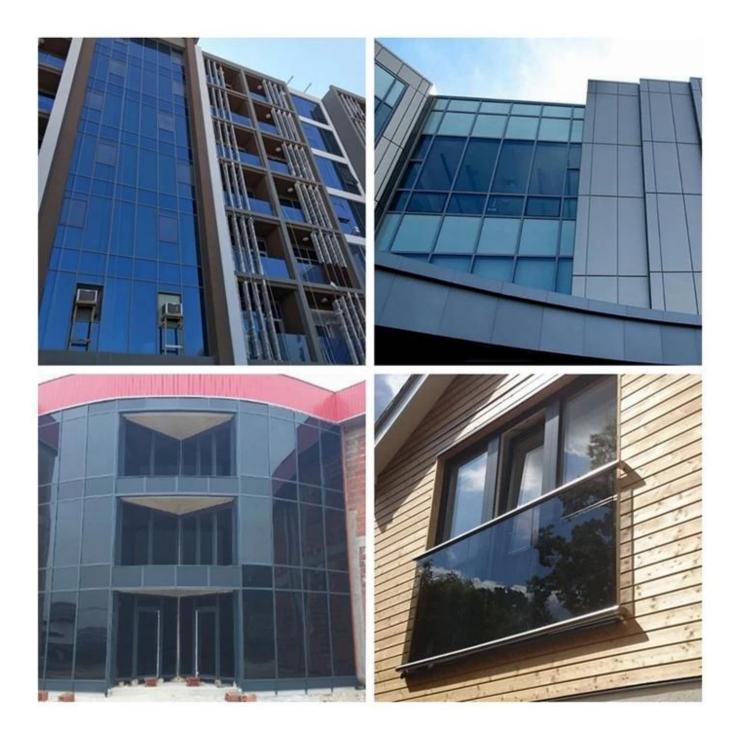

Images of 24mm bronze double glazing:

#### **Popular applications:**

24mm bronze double glazing glass is widely used for modern constructions because of its excellent effect for heat and sound insulation:

- Curtain wall and facade wall;
  Window & doors;
- 3.Sound-proof wall to reduce noise pollution;
- 4.Partition wall, etc.