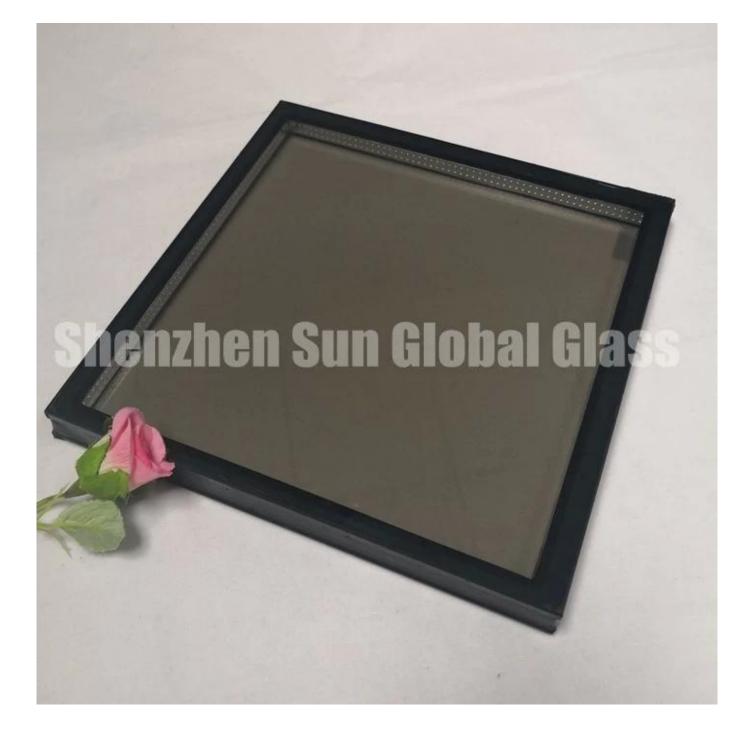

# SZG-Glass Manufacturer-Building Glass- Bronze Tempered Insulated Glass

**6mm+12A+6mm bronze tempered insulated glass** is a type of energy-saving glass with excellent effects of sound and heat insulation. It's made by one piece of 6mm bronze tempered glass and another piece of 6mm clear/bronze tempered glass combined with 12A aluminum spacer with dry air or argon gas. The glass panels and aluminum gas spacer will be sealed after being surrounded by high-strength and high-density composite adhesive. 6mm+12A+6mm bronze tempered insulated glass is also called 6mm+12A+6mm bronze double glazing, 6+12mm Argon spacer+12mm bronze ESG DGU, 24mm brown toughened insulated glass, 6mm+6mm insulated glass unit, 6mm+6mm bronze toughened insulating glass, 24mm double glazed, 24mm IGU, 24mm DGU, etc.

Images of 24mm bronze double glazing:

## **Specifications:**

Product name: 6mm+6mm bronze tempered insulated glass

Shapes: flat DGU, curved DGU

Composition: 6mm bronze tempered glass + 12A spacer +6mm clear/bronze tempered glass

Spacer: Air, argon