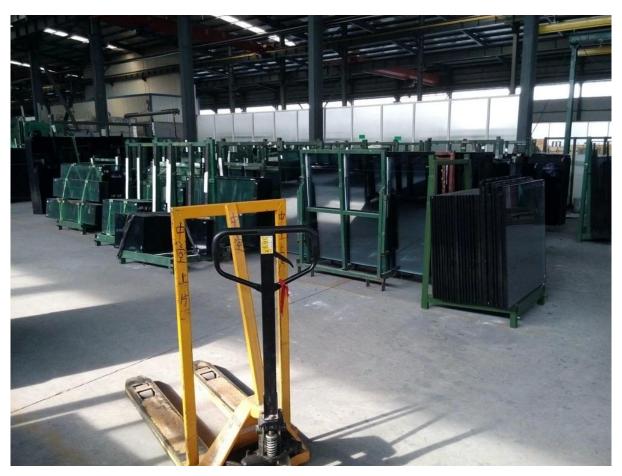

that require heating, air conditioning, noise or condensation

protection, and avoid from direct sunlight or special light radiation. Curved insulation glass widely used in following places:

- 1.Residential window & doors
- 2.Office buildings curtain wall and facade

# **Quality:**

Curved Insulating glass is mainly used for outer building decoration. Due to its optical properties, thermal conductivity, sound insulation coefficient, to produce curved insulated glass must comply with international standards. Our Insulated glass Conforms to the following international standards of Europe, North American and China: ISO9001, CCC, CE, BS6206, EN12510, etc.

#### **Product Details:**

## Product pictures of 6mm+6mm curved insulated glass:



### **Production Line:**



# Package and Loading: