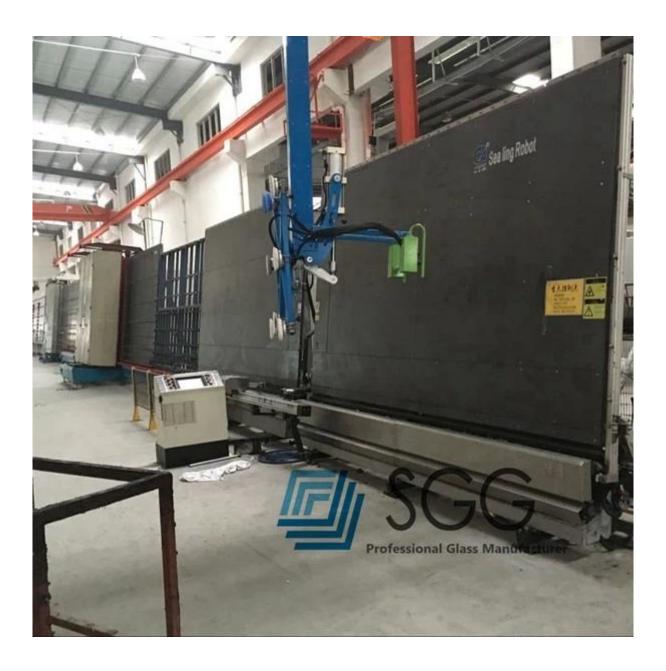

mainly used for buildings that require heating, air conditioning, noise or condensation

protection, and avoid from direct sunlight or special light radiation. Curved insulation glass widely used in following places:

- 1.Residential window & doors
- 2.Office buildings curtain wall and facade

# **Quality:**

Curved Insulating glass is mainly used for outer building decoration. Due to its optical properties, thermal conductivity, sound insulation coefficient, to produce curved insulated glass must comply with international standards. Our Insulated glass Conforms to the following international standards of Europe, North American and China: ISO9001, CCC, CE, BS6206, EN12510, etc.

#### **Product Details:**

## Product pictures of 6mm+6mm curved insulated glass:



### **Production Line:**



# Package and Loading: