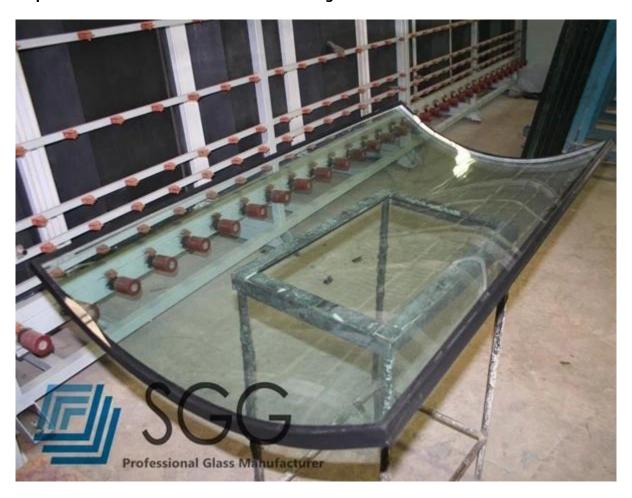

fire, curved hollow glass is mainly used for buildings that require heating, air conditioning, noise or condensation

protection, and avoid from direct sunlight or special light radiation. Curved insulation glass widely used in following places:

- 1.Residential window & doors
- 2.Office buildings curtain wall and facade

# **Quality:**

Curved Insulating glass is mainly used for outer building decoration. Due to its optical properties, thermal conductivity, sound insulation coefficient, to produce curved insulated glass must comply with international standards. Our Insulated glass Conforms to the following international standards of Europe, North American and China: ISO9001, CCC, CE, BS6206, EN12510, etc.

#### **Product Details:**

## Product pictures of 6mm+6mm curved insulated glass:



### **Production Line:**



# Package and Loading: