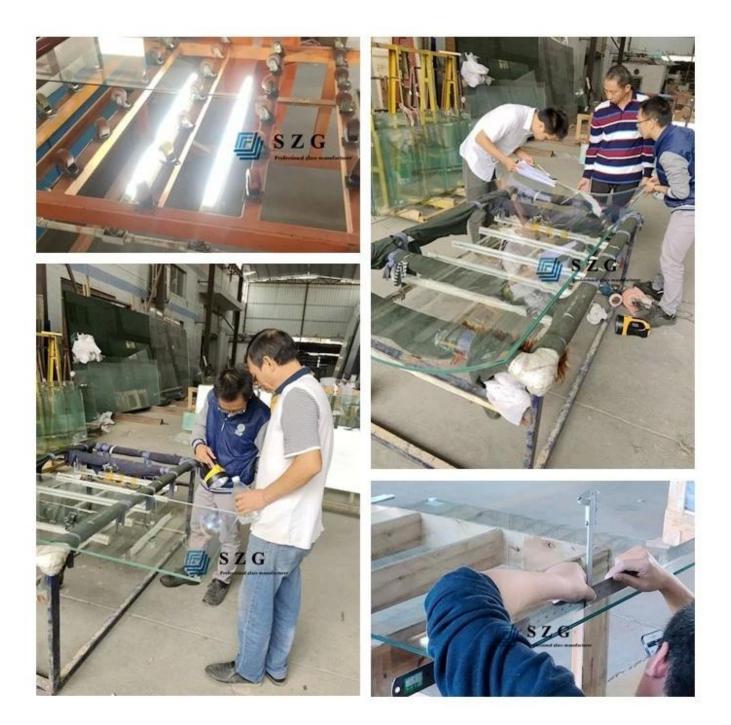

### Strictly control the quality

Sun Global Glass takes 100% inspect before process and packing. Before process. Before process, raw glass are put under LED light to check whether whole raw glass sheets exist air bubble, stain(rainbow), scratch and other defects. Before packing, tempered glass is also inspected, include flatness of glass surface, bubble and scratch inspect, glass stress test, edge polish, glass thickness etc.