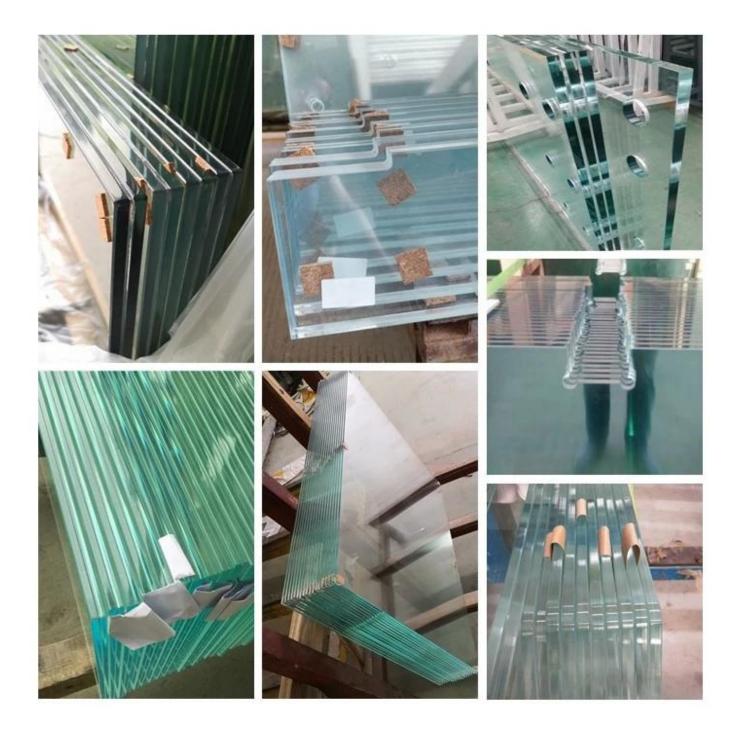

Once tempered, the glass can not be cut, drilled etc process, which means all fabrication must be completed before the tempering process. Tempered glass is approximately four 3-5 times stronger than annealed glass of the same size and thickness. As a safety glass, when broken occur, it will break into small cubic fragments and reduce harmless.

#### Sun Global Glass provide quality process services

1. We process float glass by using grade A building glass materials, without any bubble, scratch, spot etc defects.

2. Each step of our processing meet ISO, CE, SGS etc standard.

3. Welcome customers to customize glass design, such polish edgeworks, drilling holes, cutouts, safety corner, printed pattern and logo etc.

4. Use high quality newest seaworthy wooden crates to pack, also can packing according customer's demand.