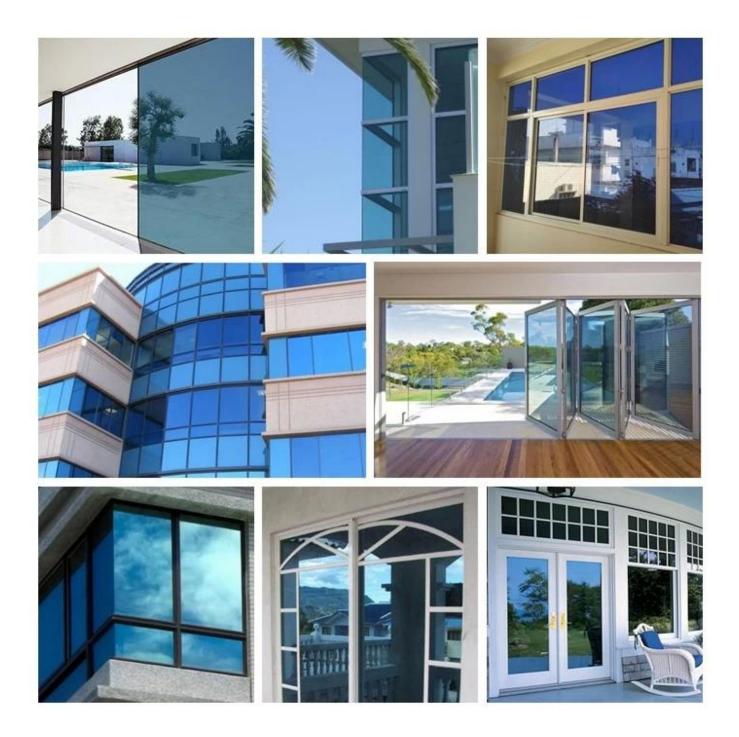

#### 6mm, 8mm, 10mm euro blue tempered glass window is made by safety ford blue

**tempered glass**. Tempered ford blue glass is a type of heat strengthened glass that is made by heating blue float glass and then cooling it rapidly. The rapid cooling locks the surfaces of the glass in a state of high compression and the core or interior of the glass in compensating tension.

## Advantages of ford blue tempered glass

1. It is a safety glass, 5 times harder than annealed glass.

2. when broken occur, it will break into small cubic fragments and not injure people

3. Ford blue tempered glass is not only an ideal form of the function of decoration, but also can reduces the amount ultraviolet rays and be a great safeguarding tool for your health.

4. Has function of privacy protection, ford blue tempered glass window can provide you a comfortable and secret space, and can also be used for office spaces, where it is vital that procedures remain discreet and confidential.

5. Toughened ford blue glass can be implemented as a security precaution, Sun Global Glass produce high quality and durability toughened ford blue glass, which significantly reduces the risk of breaking and would discourage trespassers from entering your property.