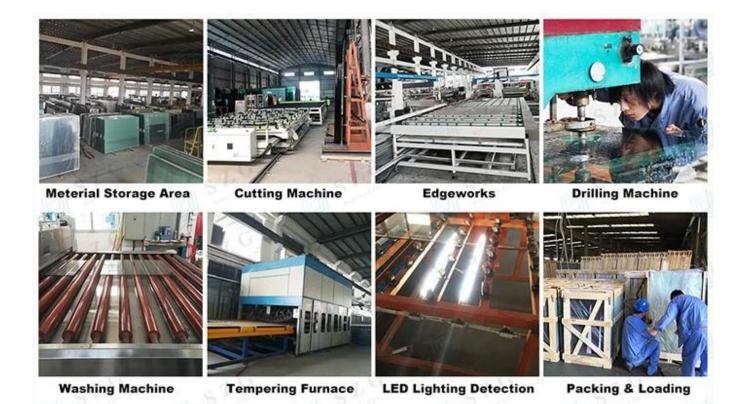

# Sun Global Glass production line

SZG factory was established in 1993, and occupies 13000 square meters, there are advanced CNC cutting machine, automatic grinding machine, tempered furnace, insulated glass production line, etc. For example Insulated Glass the daily productivity is 5000m2; tempered glass the daily productivity is 13000m2; laminated glass daily productivity is 8000m2, etc.

#### Sun Global Glass provide quality process services

1. We process float glass by using grade A building glass materials, without any bubble, scratch, spot etc defects.

2. Each step of our processing meet ISO, CE, SGS etc standard.

3. Welcome customers to customize glass design, such polish edgeworks, drilling holes, cutouts, safety corner, printed pattern and logo etc.

4. Use high quality newest seaworthy wooden crates to pack, also can packing according customer's demand.