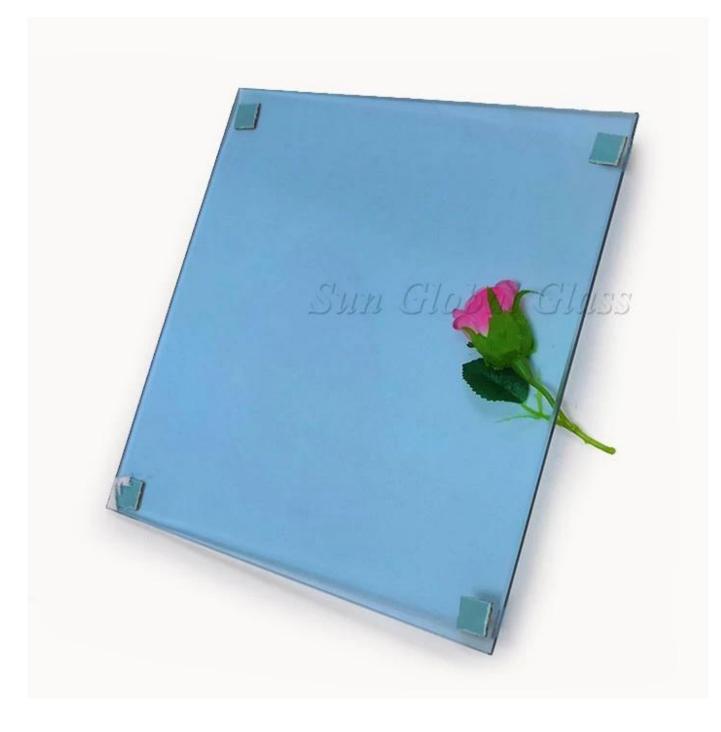

#### 6mm, 8mm, 10mm euro blue tempered glass window is made by safety ford blue

**tempered glass**. Tempered ford blue glass is a type of heat strengthened glass that is made by heating blue float glass and then cooling it rapidly. The rapid cooling locks the surfaces of the glass in a state of high compression and the core or interior of the glass in compensating tension.

Shenzhen Sun Global Glass Co., Ltd is a glass process factory, has over 25 years glass production experience. Glass produce by Shenzhen Sun Global Glass has been meet Europe and America quality standard. 6mm, 8mm, 10mm ford blue tempered glass is the main product of Sun Global Glass. Sun Global Glass produce high quality 6mm, 8mm, 10mm ford blue tempered glass for window project all over the word.