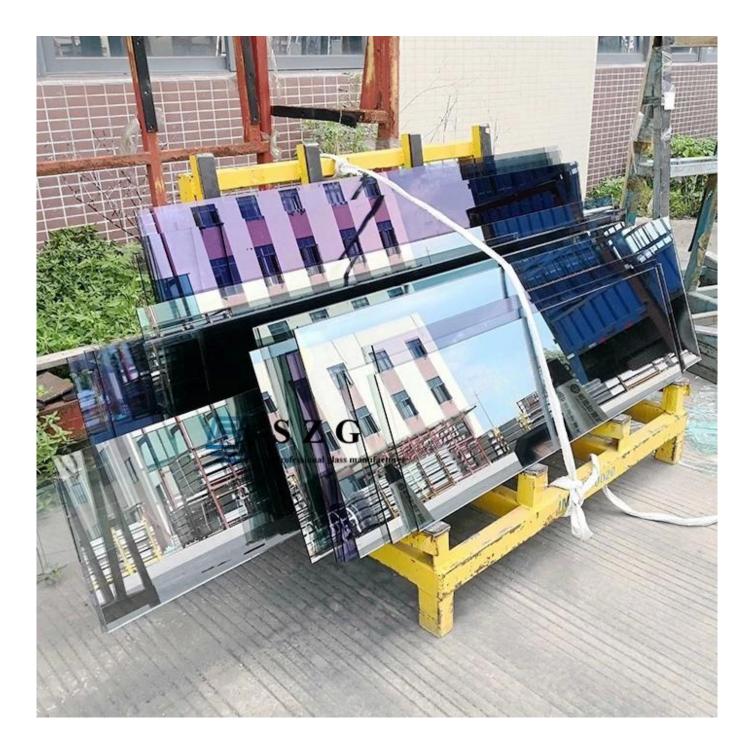

# Sun Global Glass production line

SZG factory was established in 1993, and occupies 13000 square meters, there are advanced CNC cutting machine, automatic grinding machine, tempered furnace, insulated glass production line, etc. For example Insulated Glass the daily productivity is 5000m2; tempered glass the daily productivity is 13000m2; laminated glass daily productivity is 8000m2, etc.

3. Welcome customers to customize glass design, such polish edgeworks, drilling holes, cutouts, safety corner, printed pattern and logo etc.

4. Use high quality newest seaworthy wooden crates to pack, also can packing according customer's demand.