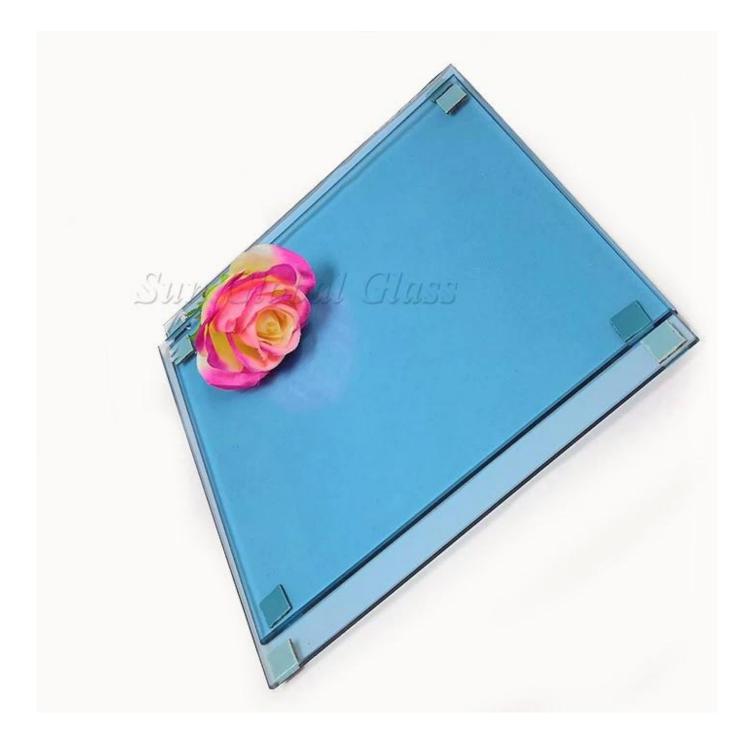

#### 6mm, 8mm, 10mm euro blue tempered glass window is made by safety ford blue

**tempered glass**. Tempered ford blue glass is a type of heat strengthened glass that is made by heating blue float glass and then cooling it rapidly. The rapid cooling locks the surfaces of the glass in a state of high compression and the core or interior of the glass in compensating tension.

Shenzhen Sun Global Glass Co., Ltd is a glass process factory, has over 25 years glass production experience. Glass produce by Shenzhen Sun Global Glass has been meet Europe and America quality standard. 6mm, 8mm, 10mm ford blue tempered glass is the main product of Sun Global Glass. Sun Global Glass produce high quality 6mm, 8mm, 10mm ford blue tempered glass for window project all over the word.