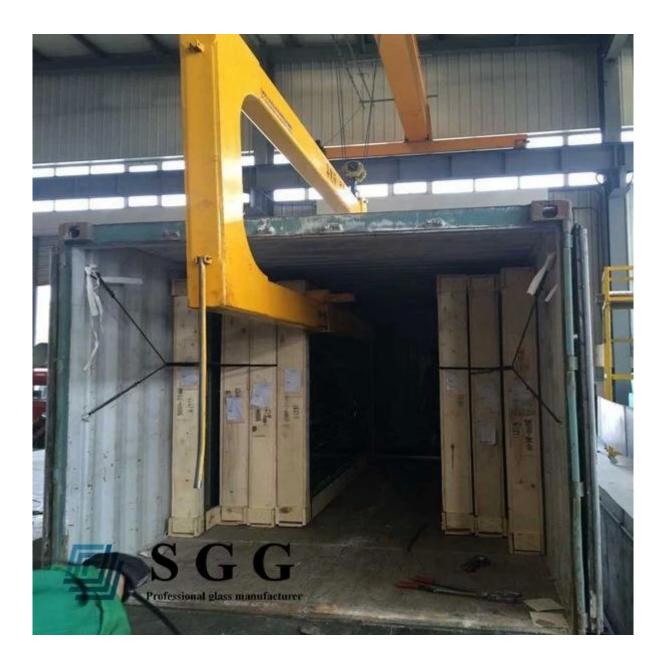

5. Glass packing: Exportation plywood crates

6. Delivery time: 3-7 days after deposit

7. Application: reflective glass windows, reflective glass balcony, reflective glass facade, reflective glass curtain wall, etc.

## Picture of 6mm Euro gray reflective glass panel:

Production line of 6mm light grey reflective glass sheet:

Packing& Shipping of 6mm gray coated glass: