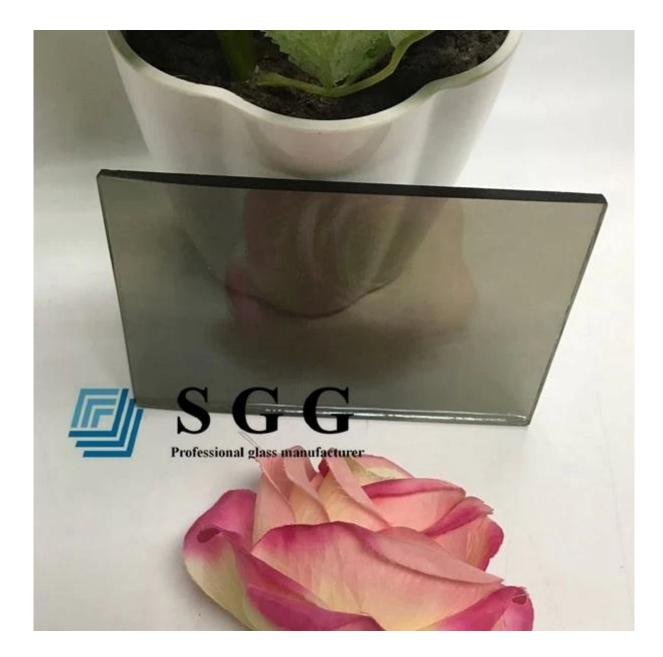

# SGG 6mm Euro Gray Reflective Glass - China Energy Saving Glass Manufacturers and Factory

**6mm light gray reflective glass** is also called 6mm Euro grey coated glass. It is a kind of glass that applying the coating on the <u>6mm light grey tinted glass</u> surface. It has the appropriate transmittance for visible light and could blocks the ultraviolet and infrared light. It meets the energy requirements more efficiently, so it is a kind of energy saving glass.

## Picture of 6mm Euro gray reflective glass panel:

Production line of 6mm light grey reflective glass sheet:

Packing& Shipping of 6mm gray coated glass: