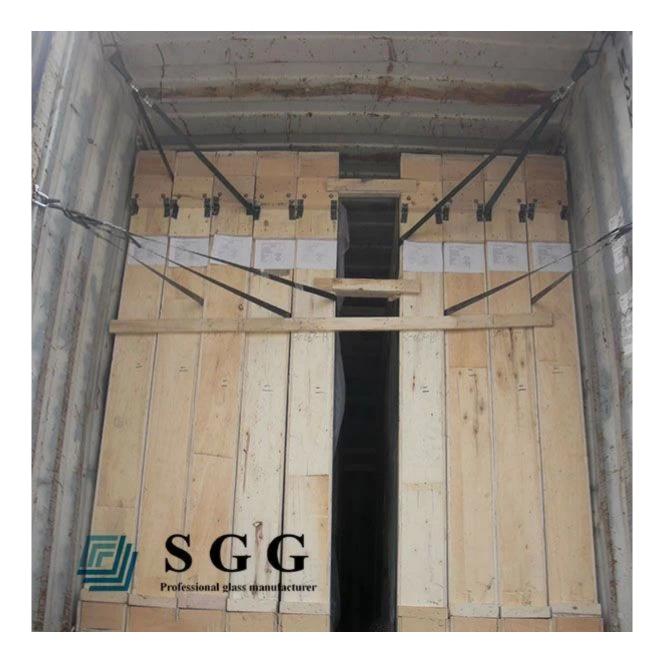

5. Glass packing: Exportation plywood crates

6. Delivery time: 3-7 days after deposit

7. Application: reflective glass windows, reflective glass balcony, reflective glass facade, reflective glass curtain wall, etc.

## Picture of 6mm Euro gray reflective glass panel:

Production line of 6mm light grey reflective glass sheet:

Packing& Shipping of 6mm gray coated glass: