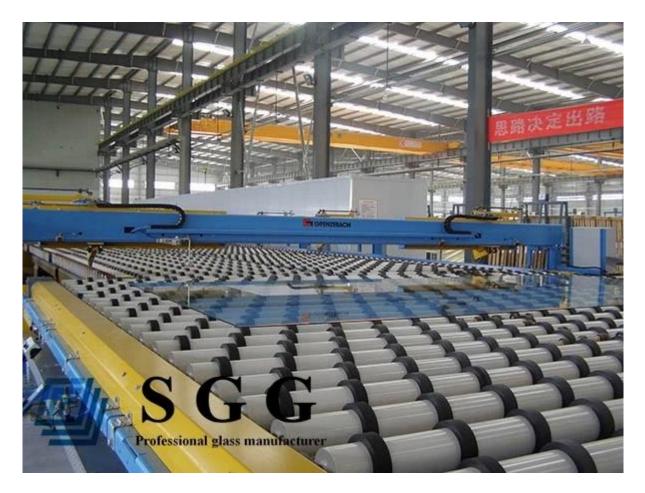

## Picture of 6mm Euro gray reflective glass panel:

Production line of 6mm light grey reflective glass sheet:

Packing& Shipping of 6mm gray coated glass: