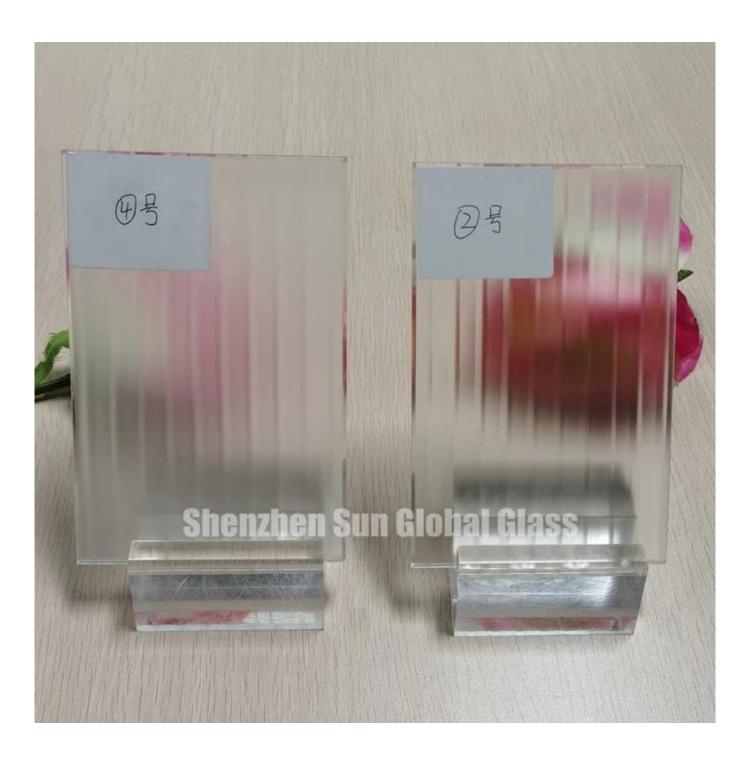

# SZG 6mm frosted fluted tempered glass --Best ribbed reeded textured pattern glass in China

Fluted glass is a kind of glass with vertical grooves, also name reeded glass, ribbed glass, textured glass, patterned glass, rolled glass. It have good function of protect privacy, and decoration effect, use as partition glass, shower bathroom door glass, divider glass

etc. Frosted fluted glass is to make opaque effect on fluted glass surface.

Color: Extra clear fluted glass, transparent fluted glass, blue fluted glass, green fluted glass, brown fluted

glass, gray fluted glass etc