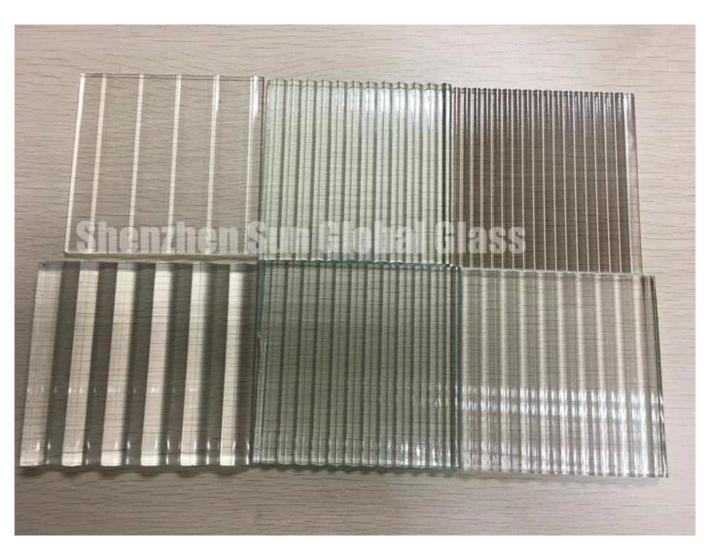

## **Specification:**

Thickness: 4mm to 19mm(Single fluted glass )

Size: customized size based on client's drawing, max 3.3x12m

Pattern: Depth or width of texture on fluted glass can be custom made based on drawing

Color: Extra clear fluted glass, transparent fluted glass, blue fluted glass, green fluted glass, brown fluted

glass, gray fluted glass etc