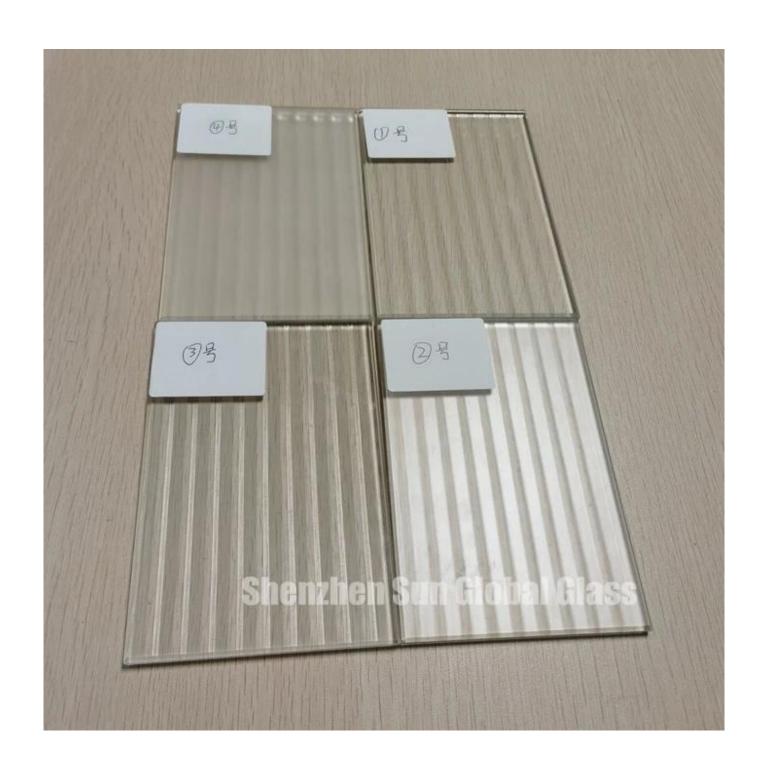

Color: Extra clear fluted glass, transparent fluted glass, blue fluted glass, green fluted glass, brown fluted

glass, gray fluted glass etc