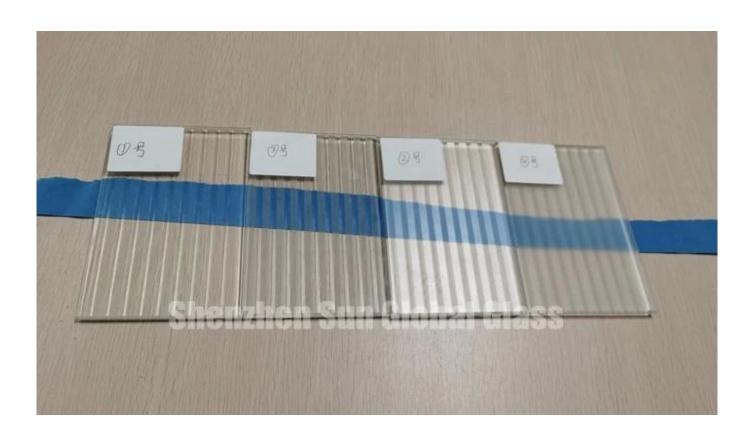

Color: Extra clear fluted glass, transparent fluted glass, blue fluted glass, green fluted glass, brown fluted

glass, gray fluted glass etc