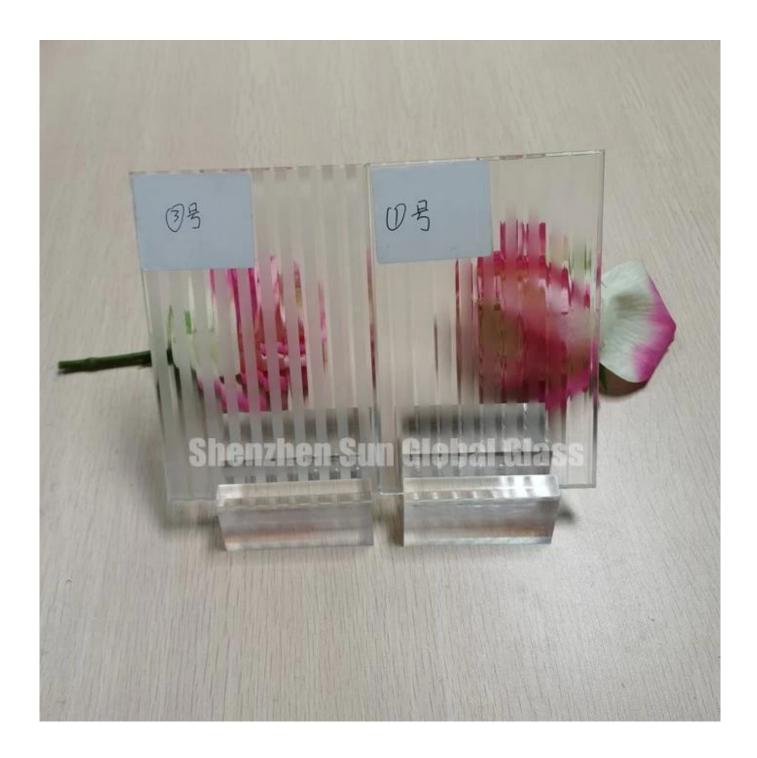

# SZG 6mm frosted fluted tempered glass --Best ribbed reeded textured pattern glass in China

Fluted glass is a kind of glass with vertical grooves, also name reeded glass, ribbed glass, textured glass, patterned glass, rolled glass. It have good function of protect privacy, and decoration effect, use as partition glass, shower bathroom door glass, divider glass

etc. Frosted fluted glass is to make opaque effect on fluted glass surface.

Color: Extra clear fluted glass, transparent fluted glass, blue fluted glass, green fluted glass, brown fluted

glass, gray fluted glass etc