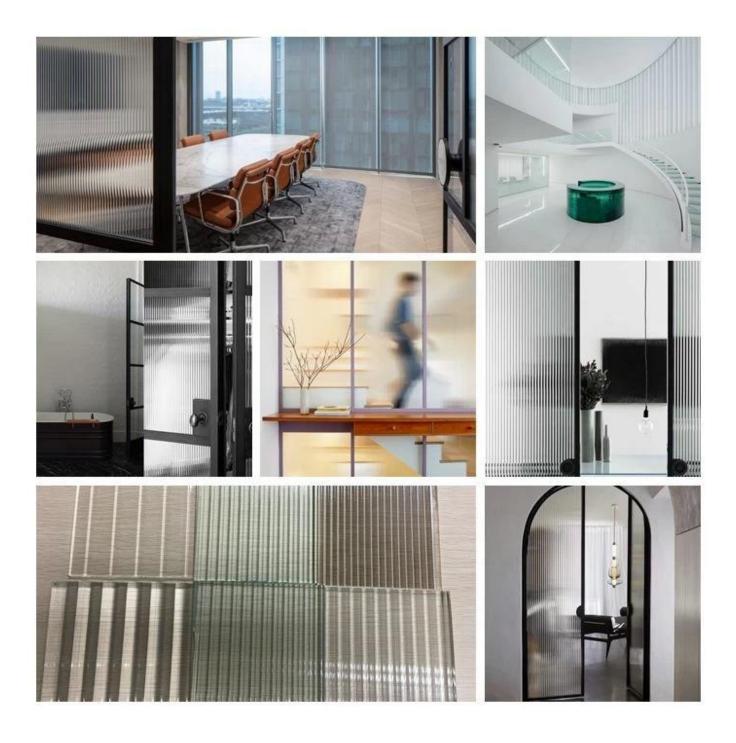

### **Application:**

Fluted texture glass is very hot in recent years due to excellent appearance, become the best choice for interior decoration glass. It use widely in following areas.

- 1. Shower door
- 2. Partition wall glass
- 3. Interior door
- 4. Decoration glass