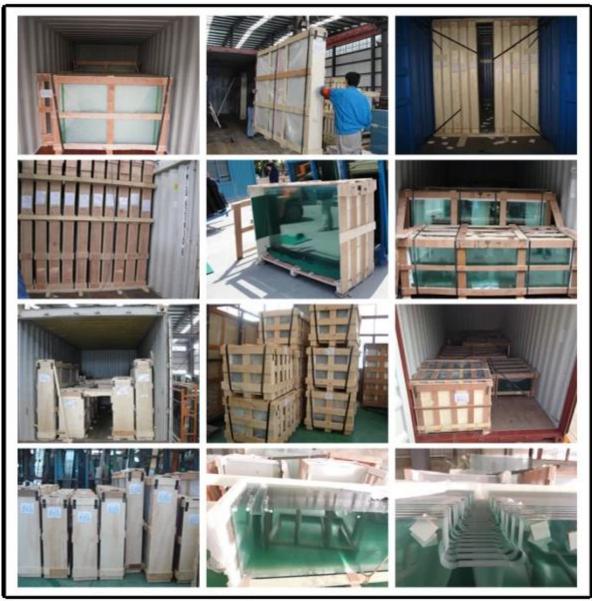

### Advantages of SGG bathroom mirror:

- 1.CNC cutting machine with accurate cutting shape fit your accessories well,
- 2.East to processing such as silk printing, tempering, drilling, sandblasting, etc.
- 3. Packing by pearl wool to protect every individual mirror sheet.

## <u>Products details for decorative bathroom glass mirror:</u> Product pictures:

**Production line:** 

Package and Loading:

Our promise is that you receiving clear docorative bathroom glass mirror with high quality and safety condition from us!