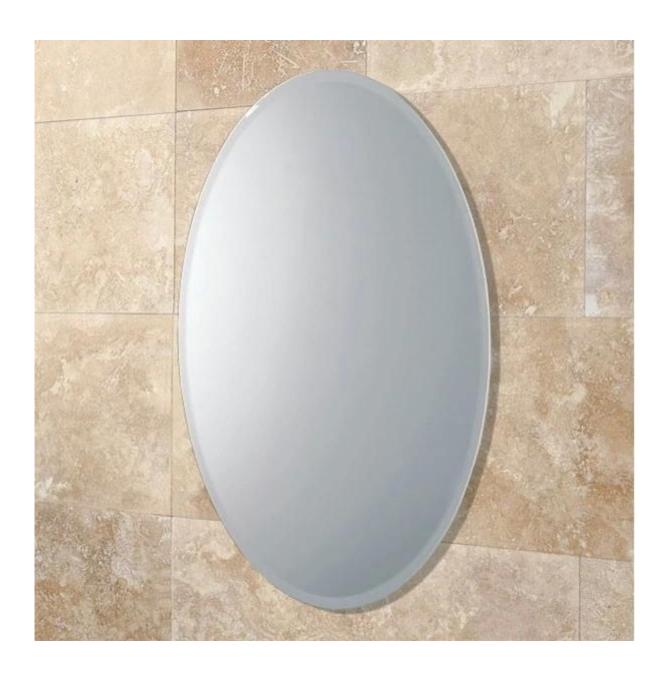

# SGG 6mm decorative bathroom <u>glass mirror</u> manufaturer supplier and manufacturer

Bathroom glass mirror: The frameless bathroom mirror is made of 3-6mm high quality clear float glass, low iron glass or colored glass with a silver film double coated and two layer of waterproof on the back of mirror. SGG new eco friendly copper free lead free coated mirror is also available. We can accept edge working such as [flat edge, round edge, bevelled edge with bevelling[], vinyl backing ( PE glossy film CAT I and PVC woven fabric film CAT II available )

#### **Features:**

- 1. Frameless bathroom mirror with high clear and exact images
- 2.Two layer of water proof paints, perfect resistance to corrosion and humidity, and durable.
- 3. Multicolor options such as clear, extra clear, green, blue, grey, bronze, golden, pink, black
- 4.If needed,safety back film are available(CAT 1 and CAT II□
- 5.Easy for tempering and other processing, also with nice edge polished

### **Specifications**

- 1. thickness: 3mm 4mm 5mm 6mm
- 2. Shape:Custom shape available such as round ,oval,square,rectangular,and irregular shapes
- 3. Color range: clear, extra clear, frosted, blue, bronze, green, grey, pink, golden, black
- 4.Designs:Cusrom designs
- 5. Valued service: bespoke size and thickness
- 6.Edge polished:flat edge, round edge, bevelled edge with bevelling