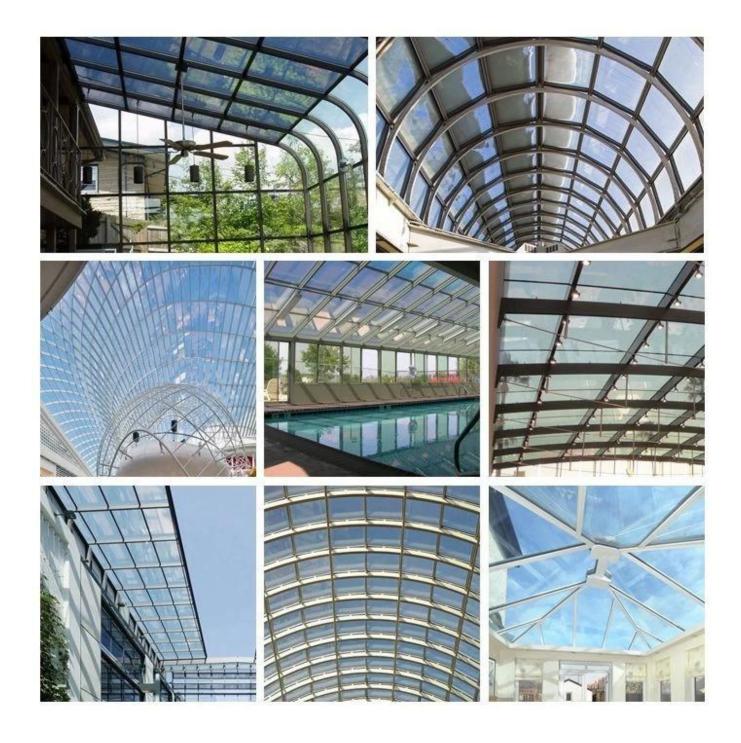

# 6mm clear low-E + 16mm argon spacer + 6mm clear double glazed units roof glass - best roof glass factory and manufacturer in China

28mm dgu glass roof lantern is to use 28mm <u>insulated glass</u> for this type of glass. Glass roof is is a super-effective way to pull more light into your home, suitable for year-round sun protection and weather protection and it is a popular way of introducing light to central areas of a building.

### Types of glass use for roof:

#### Toughened glass

For glass use for roof, must be toughened safety glass, if people walks above on it, it also serve as floor, strong and break-resistance.

#### Laminated glass

laminated glass use as safety precaution, but it specifically involves multiple layers of glass sandwiched around by PVB film. If the glass pane break, the glass would remain in one piece, and will hold together, rather than shattering.

#### Insulated glass

Insulated glass or insulated glass with laminated design, can improve interior climate of the space with energy saving and sound insulation effect.

#### **Features:**

- 1. 28mm double glazed units glass roof lantern can resist wind and snow loading.
- 2. 28mm double glazed units glass roof lantern reduce heat loss in the frame.
- 3. 28mm double glazed units glass roof lantern have nature light, provide enough nature lightfor a space.
- 4. 28mm double glazed units glass roof lantern use double glazed glass unit, can have good performance and have good effect of saving energy.
- 5. 28mm double glazed units glass roof lantern have good features of sound insulation effect.