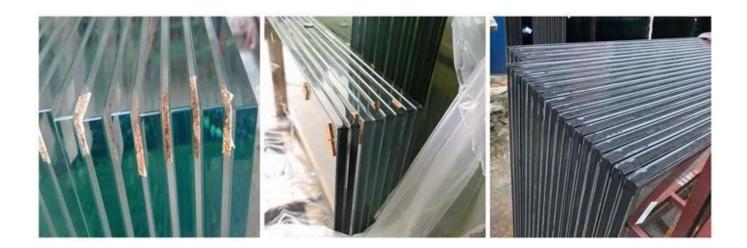

## **Quality Control:**

All our glass are produced under ISO9001 quality system. Our roof glass pass below domestic and international standards:

- 1. 28mm double glazed glass units for roof lantern meet Chinese Safety Glass Compulsory Certification (CCC).
- 2. 28mm double glazed glass units for roof lantern meet China Construction Glass Standard GB9962 and GB15763.2.
- 3. 28mm double glazed glass units for roof lantern meet European quality standard CE EN14449

certificate.

4. 28mm double glazed glass units for roof lantern meet American quality standard SGCC ANSI Z97 certificate.