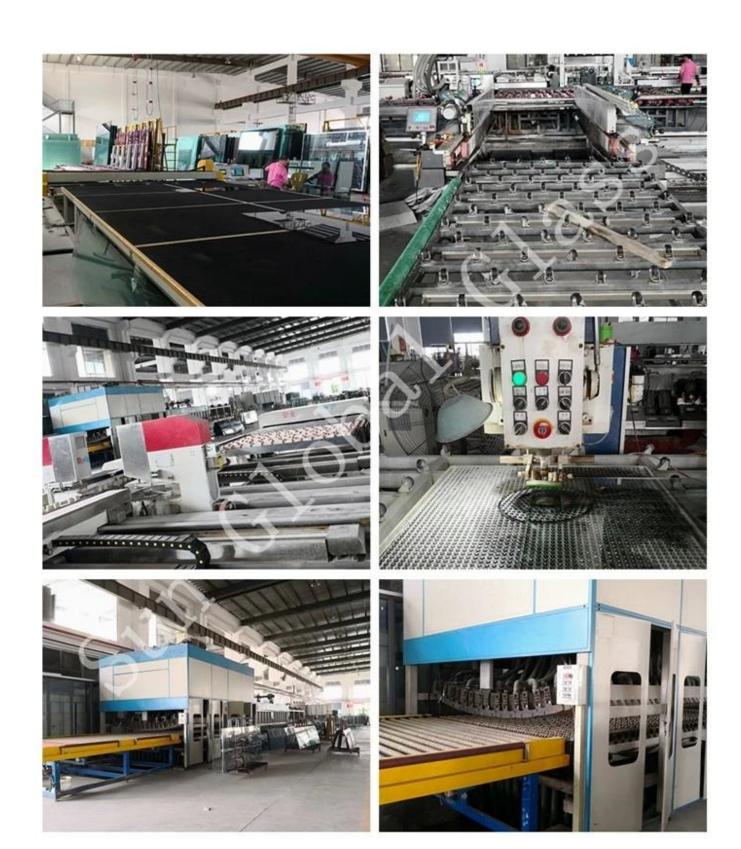

mm clear tempered shower glass

Thickness: 6mm, 8mm, 10mm, 12mm, 15mm, 19mm

Size: customized sizes.

Glass processes: polished edge, round corner, drill holes, cut notches, cutout, etc.

Colors available: ultra clear, clear, green, blue, bronze, printed colors, frosted, etc.

Package: Packed with strong exportation wooden crates

#### Advantages of clear toughened glass:

- 1. High Strength: 6mm clear tempered glass is 4-5 times harder than 6mm annealed glass.
- 2.Safety: 6mm tempered glass shower door can reduces the injury to people because it will become small cubic pieces when it's broken.It's safety glass.
- 3.Heat Stability: 6mm clear toughened glass for shower room can withstand a temperature range of 250°C to 320°C.
- 4. Jumbo sizes are available.

### **Production equipments:**



# SZG-Glass Quality Standards:

- 1. Chinese Safety Glass Compulsory Certification (CCC) and ISO 9001.
- 2. BS 6206 certificate of UK safety glass standard.

- 3. EN12150 certificate of European safety glass standard.
- 4. SGCC certificate of American safety glass quality standard.













## **Quality control:**

Raw materials and inspection