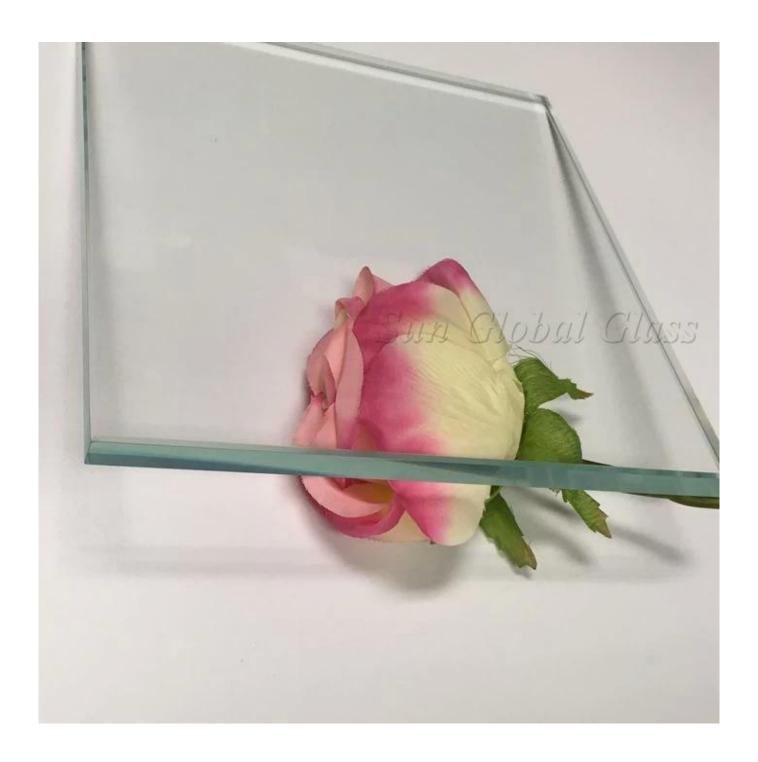

# SZG-Glass Manufacturer-Building Glass- Clear Tempered Glass For Shower Room-CE & SGCC Certified

**6mm clear tempered glass shower room** is made by 6mm clear tempered glass. 6mm clear toughened glass is 5 times stronger than 6mm annealed glass, it's a kind of safety glass. Because when it's broken, glass sheet will become small particles with blunt edges. So that it can reduce injury to people. There are many kinds of tempered glass usually used for bathroom, for example, transparent toughened glass, tempered frosted glass, tempered laminated glass, gradient tempered glass, etc..But the clear tempered glass and frosted tempered glass are the most popular.

#### Clear tempered glass shower door:

We can provide the whole glass shower room system including accessories.

Images of 6mm clear tempered glass: