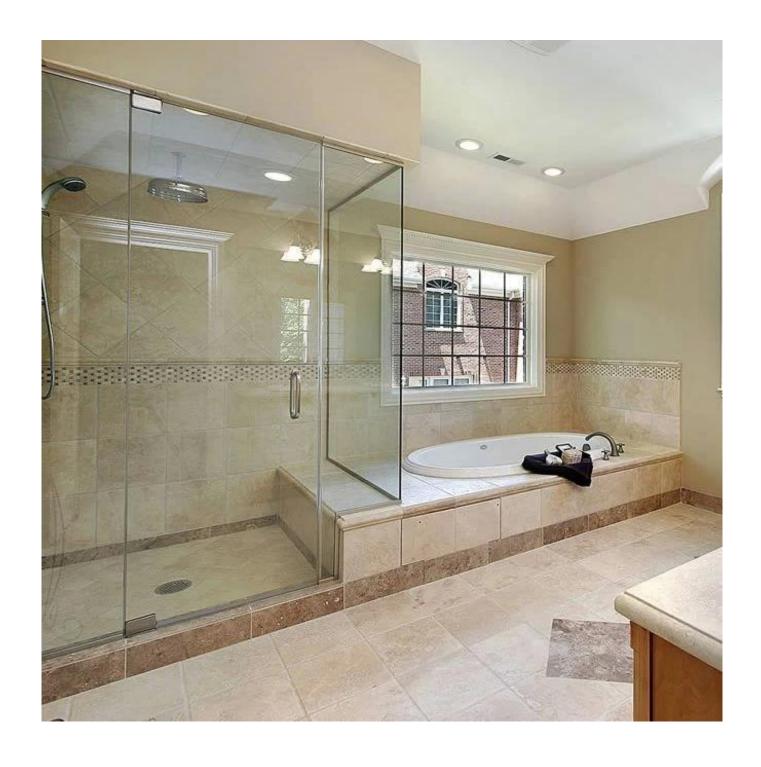

#### Clear tempered glass shower door:

We can provide the whole glass shower room system including accessories.

Images of 6mm clear tempered glass: