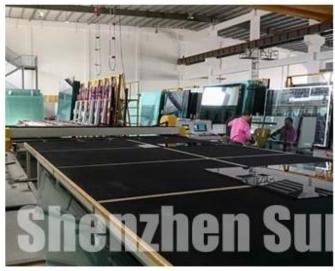

lear toughened glass:

- 1. High Strength: 6mm clear tempered glass is 4-5 times harder than 6mm annealed glass.
- 2.Safety: 6mm tempered glass shower door can reduces the injury to people because it will become small cubic pieces when it's broken.It's safety glass.
- 3.Heat Stability: 6mm clear toughened glass for shower room can withstand a temperature range of 250°C to 320°C.
- 4. Jumbo sizes are available.

### **Production equipments:**



# SZG-Glass Quality Standards:

- 1. Chinese Safety Glass Compulsory Certification (CCC) and ISO 9001.
- 2. BS 6206 certificate of UK safety glass standard.

- 3. EN12150 certificate of European safety glass standard.
- 4. SGCC certificate of American safety glass quality standard.













## **Quality control:**

Raw materials and inspection