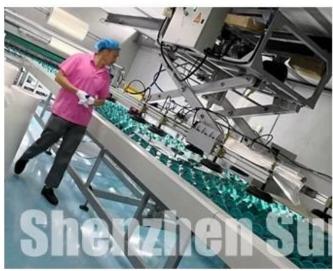

toughened glass:

- 1. High Strength: 6mm clear tempered glass is 4-5 times harder than 6mm annealed glass.
- 2.Safety: 6mm tempered glass shower door can reduces the injury to people because it will become small cubic pieces when it's broken.It's safety glass.
- 3.Heat Stability: 6mm clear toughened glass for shower room can withstand a temperature range of 250°C to 320°C.
- 4. Jumbo sizes are available.

### **Production equipments:**



# SZG-Glass Quality Standards:

- 1. Chinese Safety Glass Compulsory Certification (CCC) and ISO 9001.
- 2. BS 6206 certificate of UK safety glass standard.

- 3. EN12150 certificate of European safety glass standard.
- 4. SGCC certificate of American safety glass quality standard.













## **Quality control:**

Raw materials and inspection