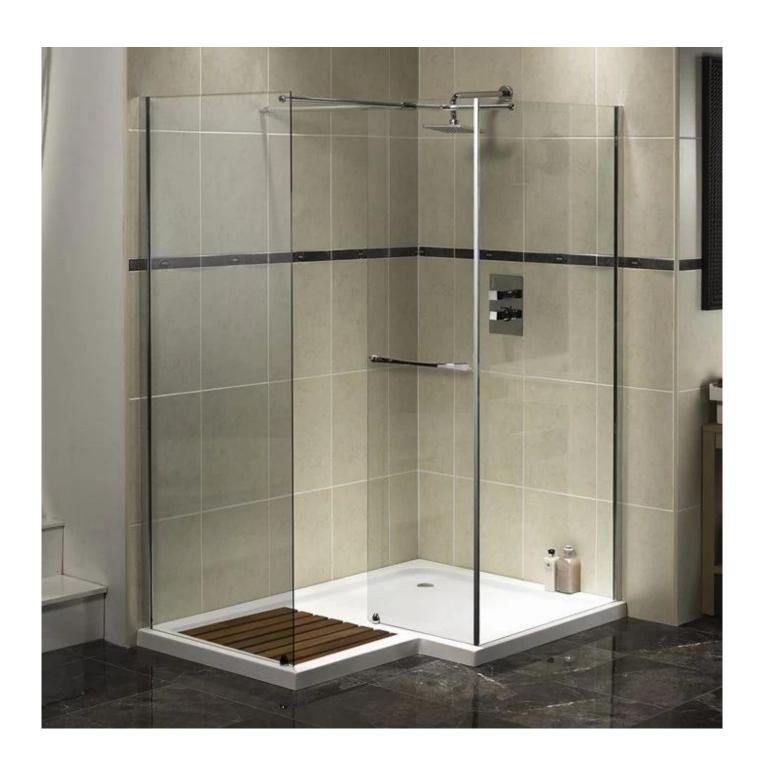

#### Clear tempered glass shower door:

We can provide the whole glass shower room system including accessories.

Images of 6mm clear tempered glass: