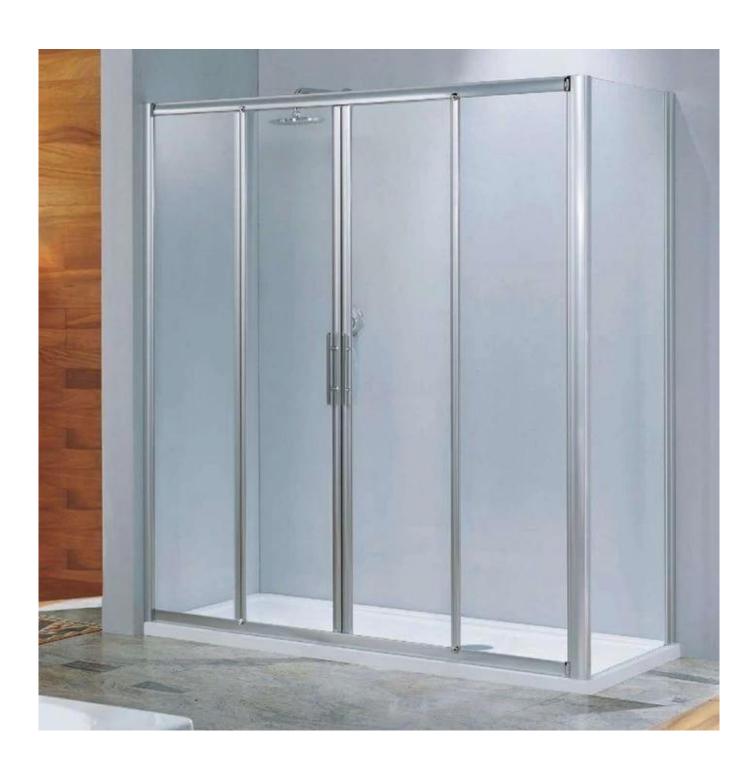

#### Clear tempered glass shower door:

We can provide the whole glass shower room system including accessories.

Images of 6mm clear tempered glass: