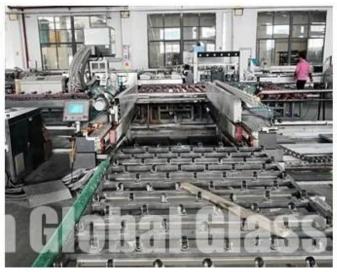

ar toughened glass:

- 1. High Strength: 6mm clear tempered glass is 4-5 times harder than 6mm annealed glass.
- 2.Safety: 6mm tempered glass shower door can reduces the injury to people because it will become small cubic pieces when it's broken.It's safety glass.
- 3.Heat Stability: 6mm clear toughened glass for shower room can withstand a temperature range of 250°C to 320°C.
- 4. Jumbo sizes are available.

### **Production equipments:**



# SZG-Glass Quality Standards:

- 1. Chinese Safety Glass Compulsory Certification (CCC) and ISO 9001.
- 2. BS 6206 certificate of UK safety glass standard.

- 3. EN12150 certificate of European safety glass standard.
- 4. SGCC certificate of American safety glass quality standard.













## **Quality control:**

Raw materials and inspection