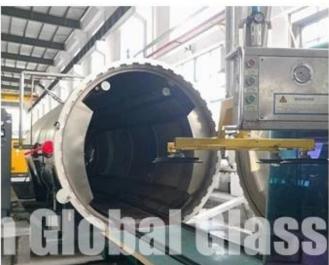

oughened glass:

- 1. High Strength: 6mm clear tempered glass is 4-5 times harder than 6mm annealed glass.
- 2.Safety: 6mm tempered glass shower door can reduces the injury to people because it will become small cubic pieces when it's broken.It's safety glass.
- 3.Heat Stability: 6mm clear toughened glass for shower room can withstand a temperature range of 250°C to 320°C.
- 4. Jumbo sizes are available.

### **Production equipments:**



# SZG-Glass Quality Standards:

- 1. Chinese Safety Glass Compulsory Certification (CCC) and ISO 9001.
- 2. BS 6206 certificate of UK safety glass standard.

- 3. EN12150 certificate of European safety glass standard.
- 4. SGCC certificate of American safety glass quality standard.













## **Quality control:**

Raw materials and inspection