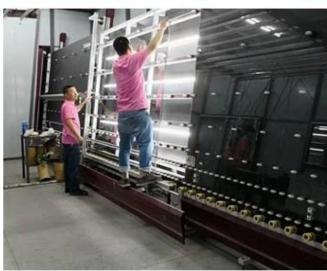

ghened glass:

- 1. High Strength: 6mm clear tempered glass is 4-5 times harder than 6mm annealed glass.
- 2.Safety: 6mm tempered glass shower door can reduces the injury to people because it will become small cubic pieces when it's broken.It's safety glass.
- 3.Heat Stability: 6mm clear toughened glass for shower room can withstand a temperature range of 250°C to 320°C.
- 4. Jumbo sizes are available.

### **Production equipments:**



# SZG-Glass Quality Standards:

- 1. Chinese Safety Glass Compulsory Certification (CCC) and ISO 9001.
- 2. BS 6206 certificate of UK safety glass standard.

- 3. EN12150 certificate of European safety glass standard.
- 4. SGCC certificate of American safety glass quality standard.













## **Quality control:**

Raw materials and inspection