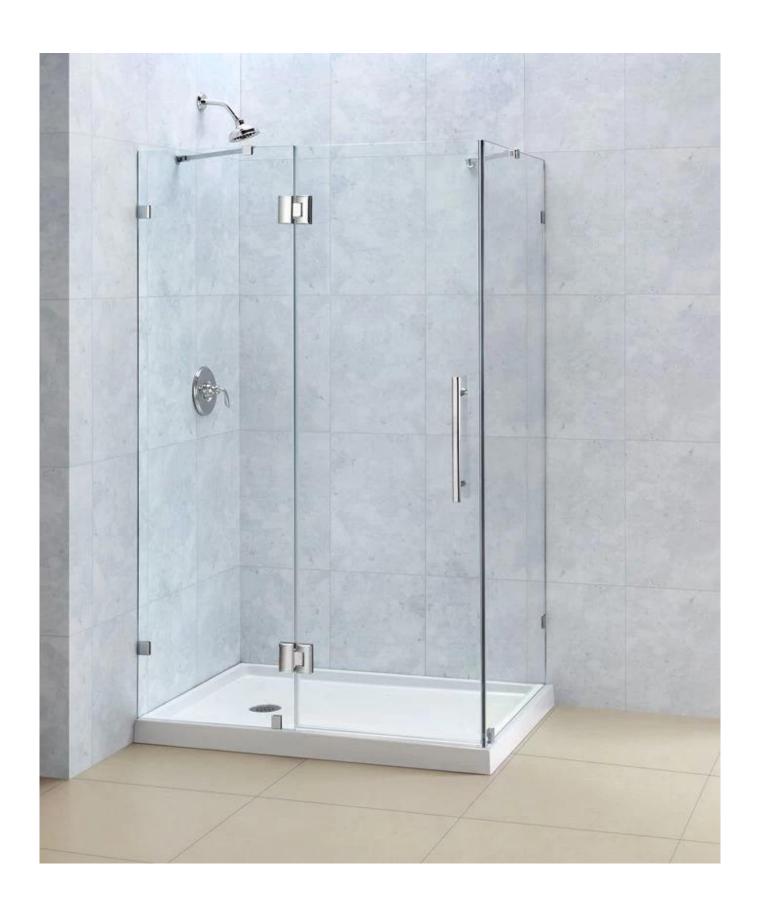

#### Clear tempered glass shower door:

We can provide the whole glass shower room system including accessories.

Images of 6mm clear tempered glass: