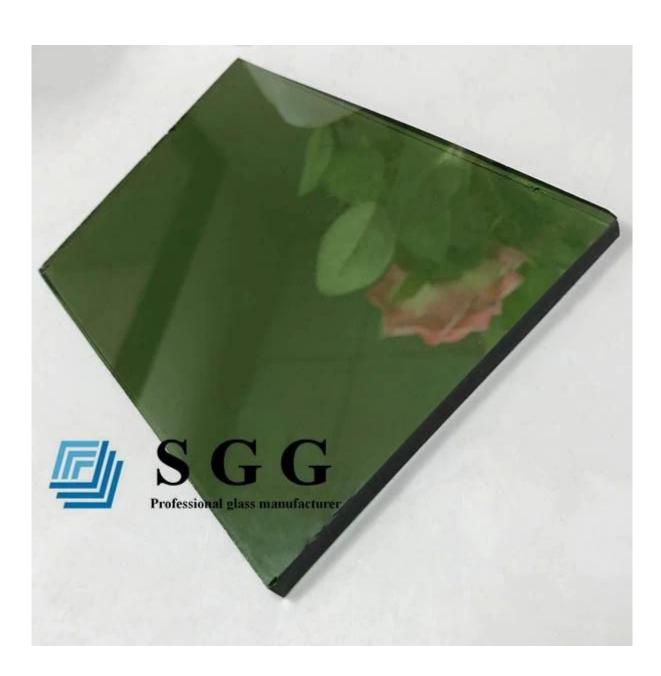

### Picture of 6mm dark green reflective glass:

# SGG 6mm Dark Green Reflective Glass - China Energy Saving Glass Manufacturers and Factory

**6mm dark green reflective glass** is also called 6mm dark green coated glass. It is a kind of glass that applying the coating on the **6mm dark green float glass** surface. It has the appropriate transmittance for visible light and could blocks the ultraviolet and infrared light. It meets the energy requirements more efficiently, so it is a kind of energy saving glass.