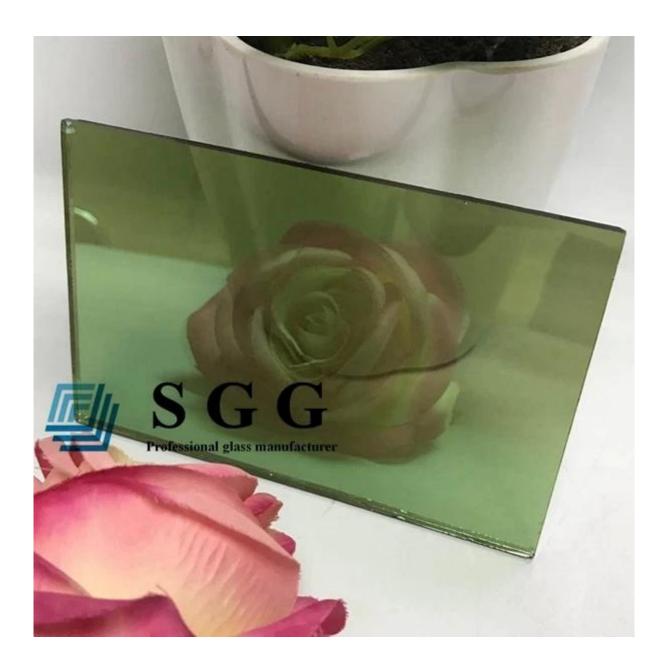

### Picture of 6mm dark green reflective glass:

# SGG 6mm Dark Green Reflective Glass - China Energy Saving Glass Manufacturers and Factory

**6mm dark green reflective glass** is also called 6mm dark green coated glass. It is a kind of glass that applying the coating on the **6mm dark green float glass** surface. It has the appropriate transmittance for visible light and could blocks the ultraviolet and infrared light. It meets the energy requirements more efficiently, so it is a kind of energy saving glass.