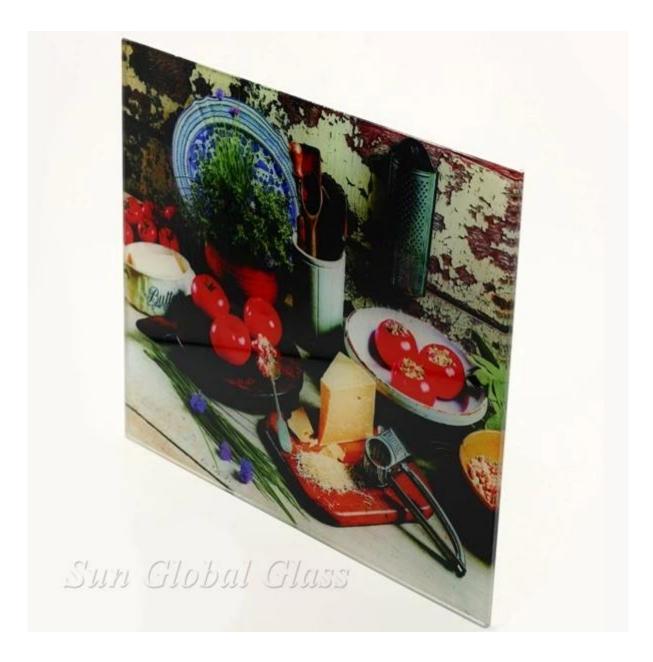

s static, so digital printing is not the best choice in every scenario.

Screen printing glass is more suited to high quality, professional looking prints. It isn't recommended for photographic prints however, and is more suited to bulk orders with low customization/colors.

## **Application:**

- 1.Glass doors or glass windows
- 2. Glass partitions
- 3.Glass splashback
- 4. Glass facade or glass curtain wall
- 5.Interior wall decoration
- 6.Glass furniture

# **Quality:**

- 1. 6mm digital printed glass meet BS 6206 UK safety glass standard.
- 2. 6mm digital printed glass meet EN 12150 CE European safety glass standard.
- 3. 6mm digital printed glass meet Chinese Safety Glass Compulsory Certification (CCC).

## **Product details for 6mm digital printed glass:**

## **Product Pictures:**



Package and Loading: