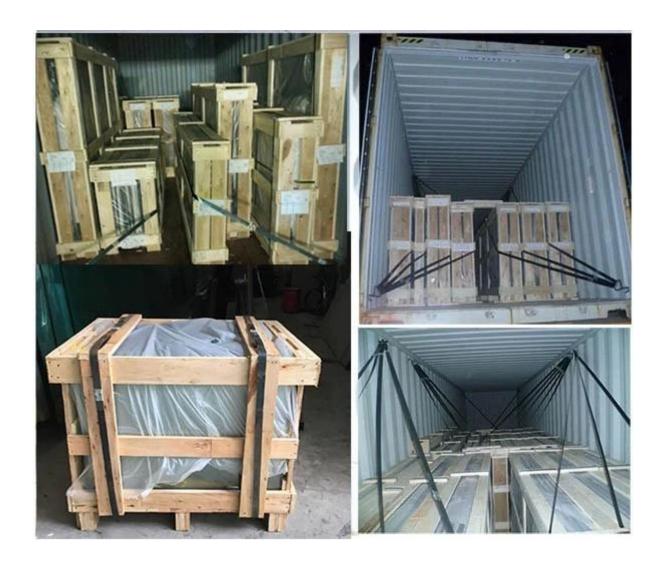

nting is not the best choice in every scenario.

Screen printing glass is more suited to high quality, professional looking prints. It isn't recommended for photographic prints however, and is more suited to bulk orders with low customization/colors.

## **Application:**

- 1.Glass doors or glass windows
- 2. Glass partitions
- 3.Glass splashback
- 4. Glass facade or glass curtain wall
- 5.Interior wall decoration
- 6.Glass furniture

# **Quality:**

- 1. 6mm digital printed glass meet BS 6206 UK safety glass standard.
- 2. 6mm digital printed glass meet EN 12150 CE European safety glass standard.
- 3. 6mm digital printed glass meet Chinese Safety Glass Compulsory Certification (CCC).

## **Product details for 6mm digital printed glass:**

## **Product Pictures:**



Package and Loading: