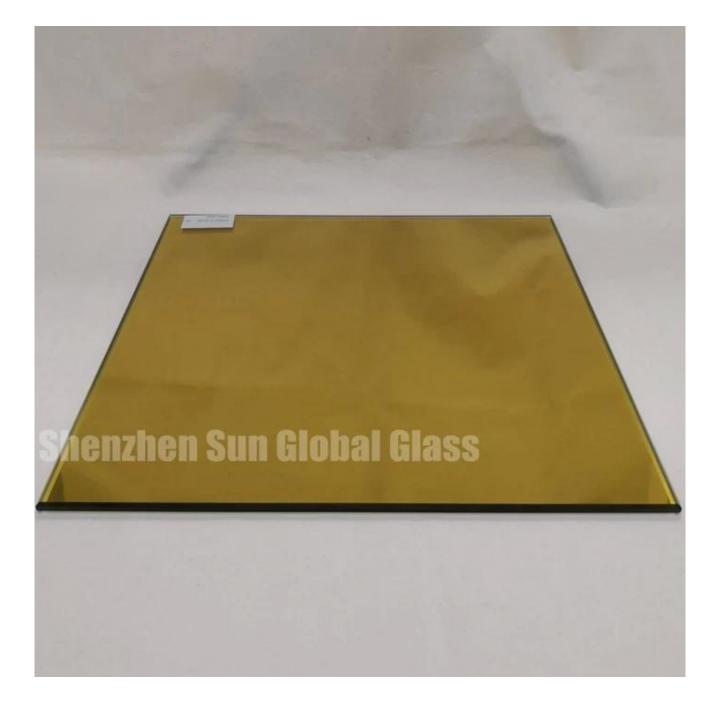

## 6mm gold reflective tempered glass supplier, heat control tempered reflective glass ,reflective tempered glass panel in china .

**6mm gold Reflective tempered glass** be coated one or more layers of metallic compound surface on glass, it can effectively control the reflection of sun's rays, transmission and assimilate. Due to the good capability of heat reflect on the film, it can reduce the accumulation of indoor heat, because it can present rich and colorful reflect tone on the glass, it can make the outer of the building floweriness and polychrome.

## Specification

Glass name 6mm gold reflective tempered glass

Thickness: 4mm-10mm or customized

Raw glass size  $\hfill 2140X3300mm, 1830x2440mm,$  we will process based on raw glass size

Function: heat control, high strength, safety glass