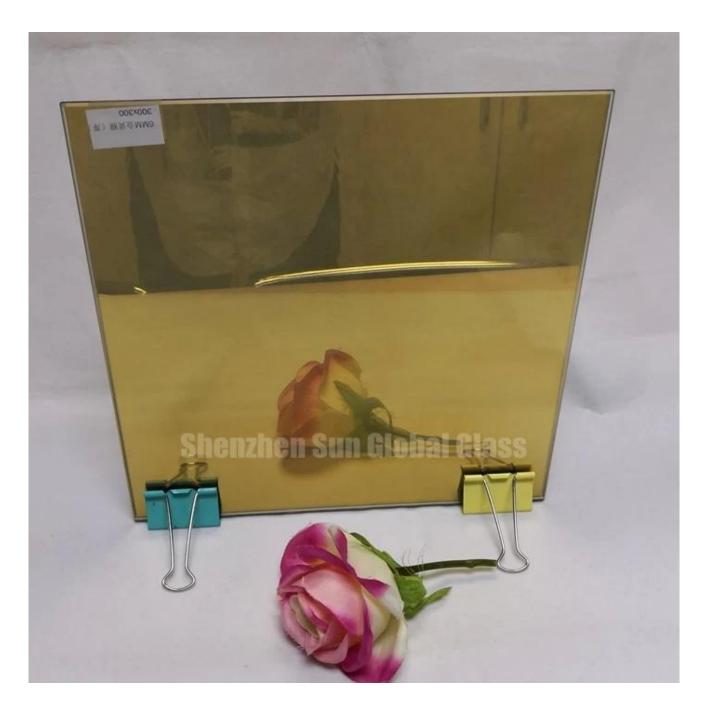

## 6mm gold reflective tempered glass supplier, heat control tempered reflective glass ,reflective tempered glass panel in china .

**6mm gold Reflective tempered glass** be coated one or more layers of metallic compound surface on glass, it can effectively control the reflection of sun's rays, transmission and assimilate. Due to the good capability of heat reflect on the film, it can reduce the accumulation of indoor heat, because it can present rich and colorful reflect tone on the glass, it can make the outer of the building floweriness and polychrome.

## Specification

Glass name 6mm gold reflective tempered glass

Thickness: 4mm-10mm or customized

Raw glass size  $\hfill 2140X3300mm, 1830x2440mm,$  we will process based on raw glass size

Function: heat control, high strength, safety glass