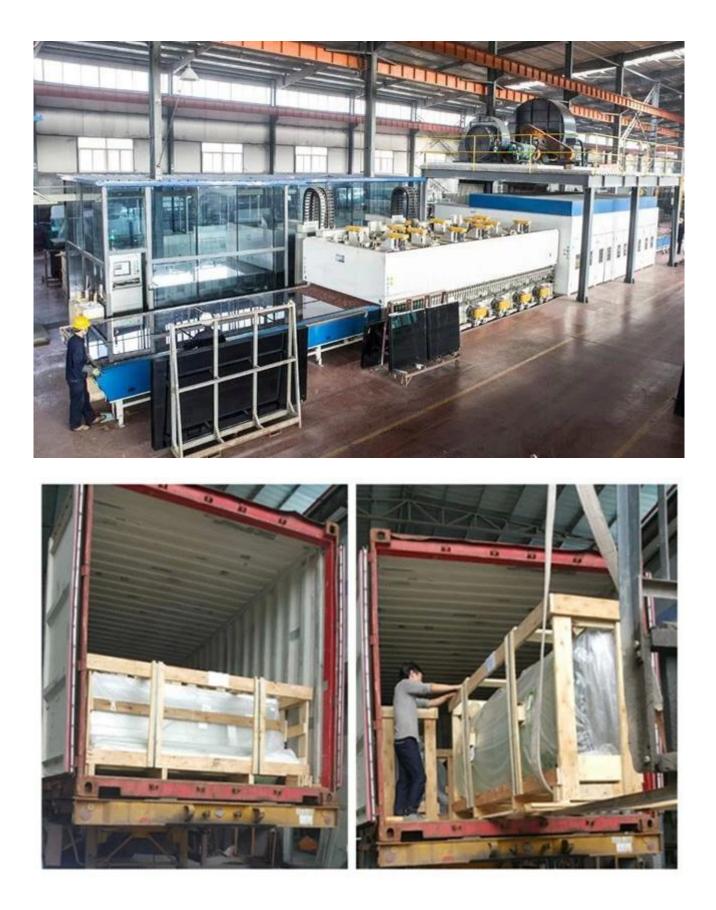

## **Application**

- \* Architectural Facades
- \* Partitions, Shop Fronts, Show Cases
- \* Shelves, Consoles, Folding Screens ,window

Product line and packing

**6mm gold Reflective tempered glass** conforms to the standards of Europe,North American and China,ISO,CCC,CE,BS6206,EN12510 ANSI Z97 etc.