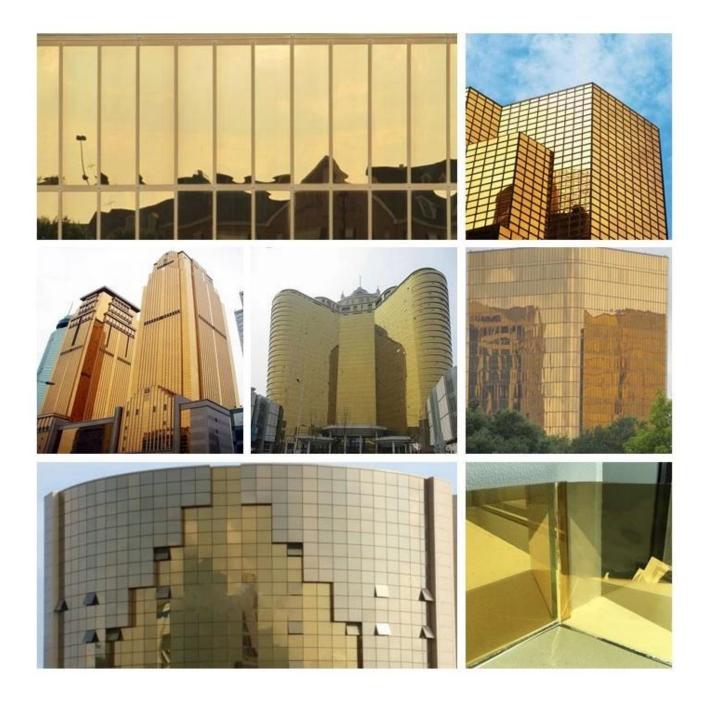

## **Application**

- \* Architectural Facades
- \* Partitions, Shop Fronts, Show Cases
- \* Shelves, Consoles, Folding Screens ,window

Product line and packing

**6mm gold Reflective tempered glass** conforms to the standards of Europe,North American and China,ISO,CCC,CE,BS6206,EN12510 ANSI Z97 etc.