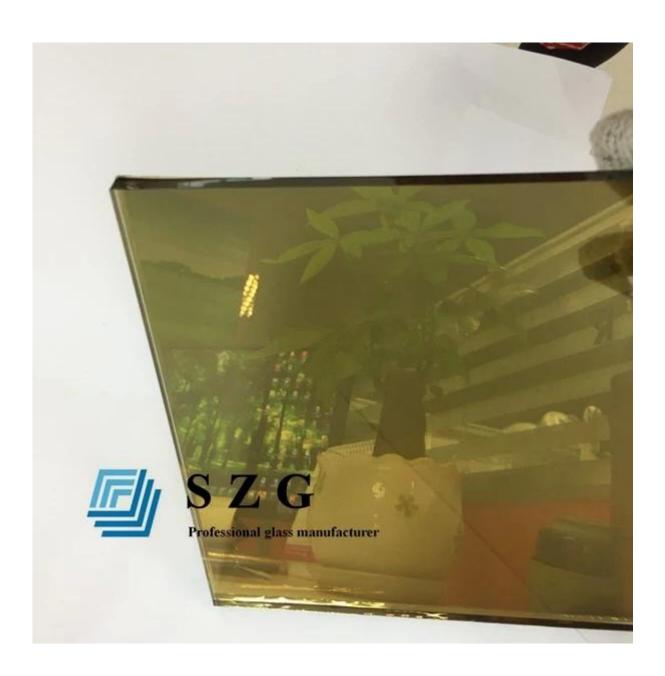

# 6mm Golden Reflective Solar Control Glass-- Perfect Building Materials For Glass Facade

Golden reflective glass, it is a kind of reflective solar control glass product which is manufactured by a process known as "on-line pyrolytic coating" ("hard coating") or "off-line coating (soft coating) wherein metal based coating is applied to the glass surface by means of pyrolysis. The coating imparts a "mirror-like" appearance to golden reflective glass, which giving a visual appeal.

In this section, both online coating method and offline coating way can help us to have 6mm thickness golden coating reflective glass. The glass substrates include: 6mm clear float glass and 6mm ultra clear float glass.

### **6MM Golden Coating Reflective Glass Specification:**

- 1.Glass Name: reflective glass
- 2.Other name: solar control glass, coating reflective glass, online coating glass, hard coating glass, offline coating glass, or soft coating reflective glass
- 3.Glass substrate of 6mm golden reflective glass: 6mm clear float glass or 6mm low iron float glass 4.Sizes: 1650mm\*2140mm, 2140mm\*3300mm, bespoke sizes, etc.
- 5. Processing capacity: can be 6mm tempered golden reflective glass
- 6.Processed glass products: tempered golden reflective laminated glass, golden reflective tempered insulated glass, etc.
- 7. Production time: within 7 days after payment received.