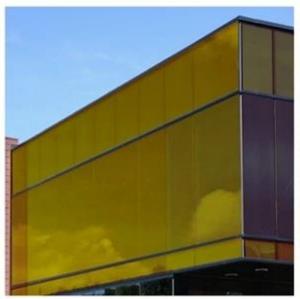

#### **Features:**

- 1. Visibility: Gold Reflective glass also has a special metallic coating that makes it possible to see out, while preventing people from seeing in, in order to preserve privacy during the day.
- 2. Glare Control: Golden Reflective glass also impacts visible light transmittance (VLT). Reflective glass allows just the right amount of natural light into a building, while at the same time reduces glare and the need for window blinds and other interior shading devices. In addition, reflective solar control glass reflects a portion of incoming solar radiation, which limits heat penetration into the building and can potentially lower HVAC usage. They are applied for reflective tempered laminated glass or reflective tempered insulated glass, to be application for glass facade/ glass curtain walls.

3. Exterior Appearance: Golden coating Reflective glass provides a bold, crisp exterior appearance, along with a dynamic building surface.

#### **PRODUCT APPLICATION**

6MM golden reflective glass are suitable for most types of facade glazing in buildings:

Offices Commercial buildings Schools Industrial buildings Apartment blocks