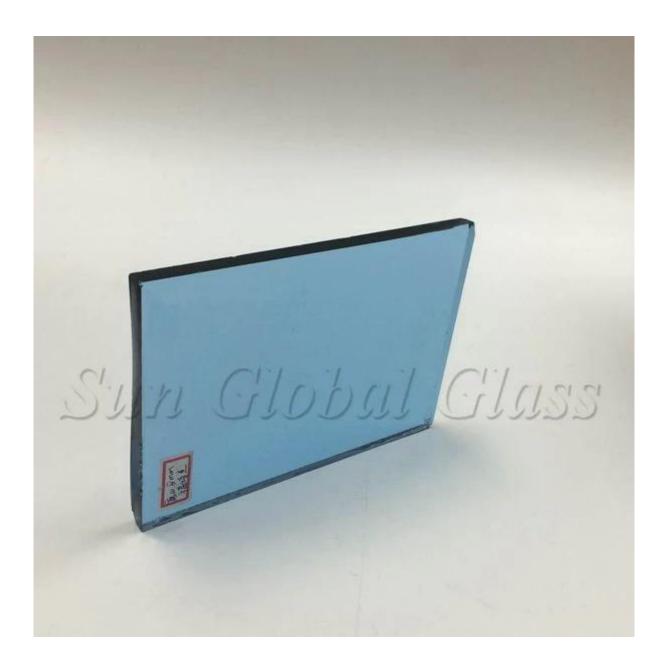

# Glass perfect decorative materials SGG 6mm light blue float glass

**6mm light blue float glass** which reduces both visual and radiant transmittance is produced by the float process with the addition of small quantities of metal oxides to color the normal clear glass mix. This coloration is achieved through adding metal oxides at the smelting stage and can effectively reduce heat transfer and sunlight control.

## SGG specifications of 6mm light blue float glass:

- 1. Glass type: 6mm light blue float glass
- 2.Other name: 6mm light blue glass,6mm blue tinted glass,6mm ford blue glass
- 3.Other color: bronze, grey, green, etc.
- 4.Thickness: 3mm 4mm 5mm 5.5mm 6mm 8mm 10mm 12mm
- 5.Stock size: 1650x2140, 1830x2440,2140x3300, 2140x3660, customized size