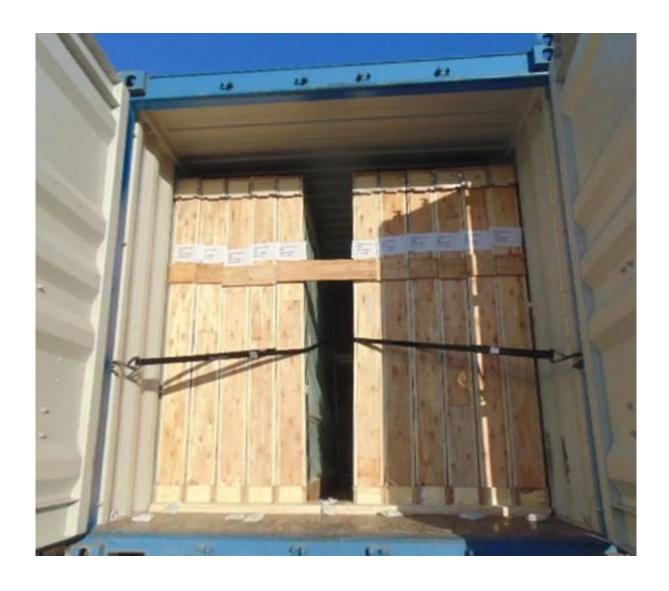

#### The quality of SGG 6mm light blue float glass:

Sun Global Glass factory to produce 6mm light blue float glass of excellent quality, which packed in a brand new, robust wooden boxes to protect the foam. Professional loading and delivery assurance.

#### **Production lines:**

Packing and loading:

We can promise that you can always have a high level of quality 6 mm light blue float glass with maximum efficiency in delivery time.