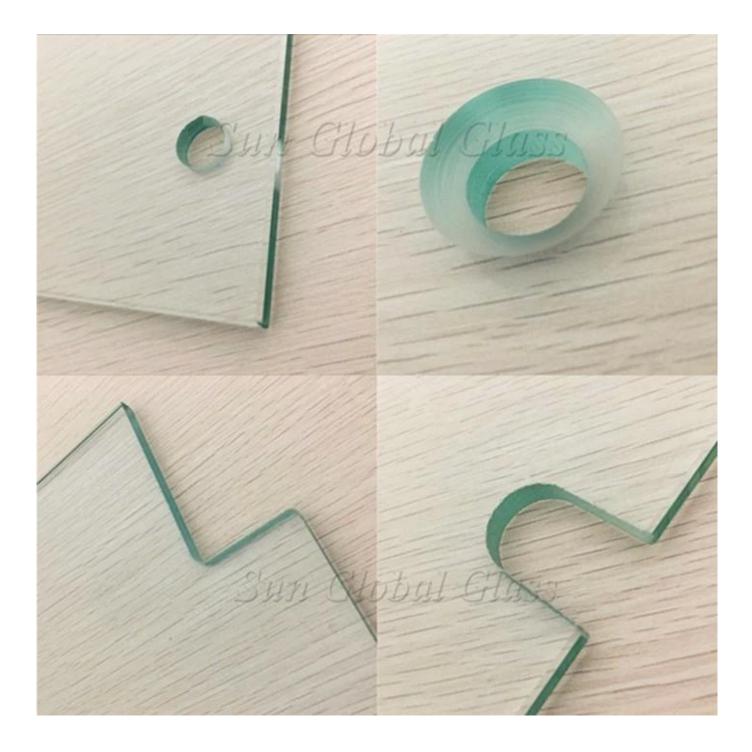

Thickness range: 3.2mm, 4mm, 5mm,6mm, 8mm, 10mm, 12mm, 15mm, 19mm Size: Max size: 3300X12000mm, customized sizes

Glass processing: Polished edge, cut corners, cutout, cut notches, drill holes, etc.

Colors available: clear tempered glass, frosted tempered glass, blue tempered glass, grey tempered glass, green toughened glass, brown toughened glass, printing tempered glass, etc.

5. All processing such as holes drilling, edge polishing, corners cutting, notches cutting and etc. must be finished before being tempered.

## SZG Building Glass Quality Standards:

1. Conforms to the standards of Europe, North American and China: ISO, CCC, CE, BS6206, EN12510, ANSI Z97.

- 2. High strength and pure clean surface. Select high quality float glass for tempering.
- 3. Smooth edge polishing, drilling holes tolerance +/- 0.9mm.
- 4. Strong wooden crates package.