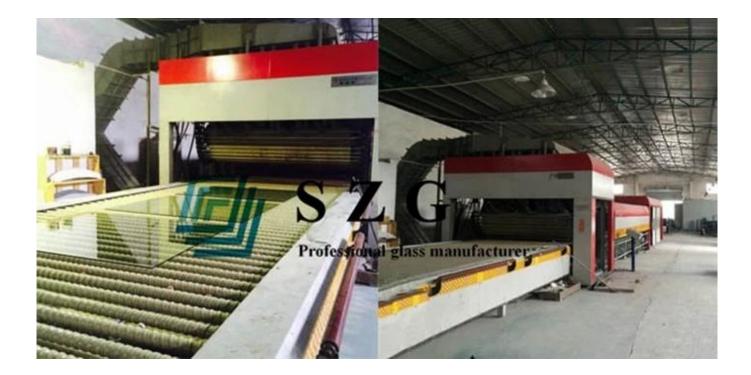

corners cutting, notches cutting and etc. must be finished before being tempered.

### **Application:**

- 1. Used as glass table top, table glass covering and other furniture.
- 2. Used as glass shelves, showcases.
- 3. Used in aquarium glass.
- 4. Used as windows and doors.
- 5. Can be made of laminated glass and insulated glass and etc.
- 6. Used as glass partition walls, railings, balcony, etc.

## SZG Building Glass Quality Standards:

1. Conforms to the standards of Europe, North American and China: ISO, CCC, CE, BS6206, EN12510, ANSI Z97.

- 2. High strength and pure clean surface. Select high quality float glass for tempering.
- 3. Smooth edge polishing, drilling holes tolerance +/- 0.9mm.
- 4. Strong wooden crates package.

### **Product pictures:**







**Production line:** 



Packing & Loading: