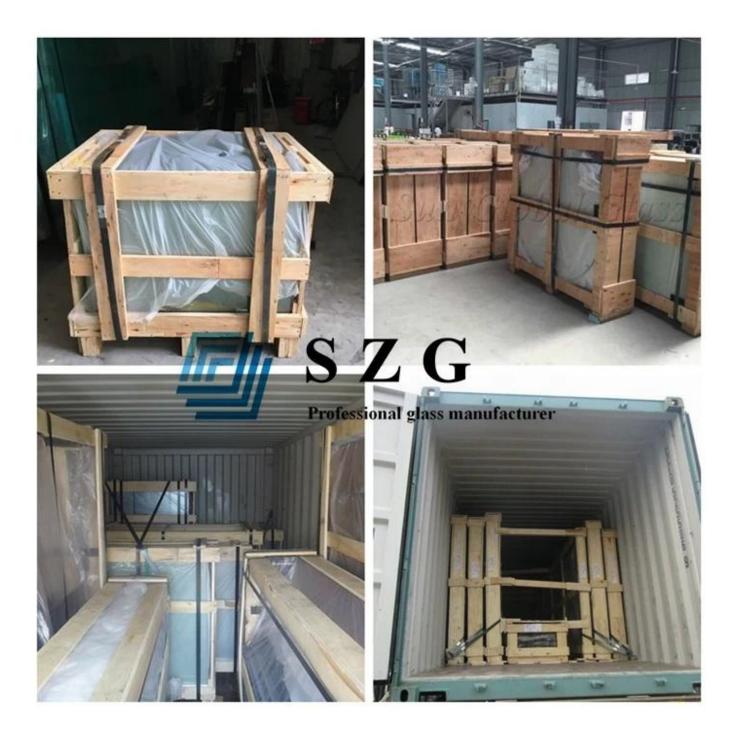

## SZG Building Glass Quality Standards:

1. Conforms to the standards of Europe, North American and China: ISO, CCC, CE, BS6206, EN12510, ANSI Z97.

- 2. High strength and pure clean surface. Select high quality float glass for tempering.
- 3. Smooth edge polishing, drilling holes tolerance +/- 0.9mm.
- 4. Strong wooden crates package.

### **Product pictures:**

**Production line:** 

Packing & Loading: