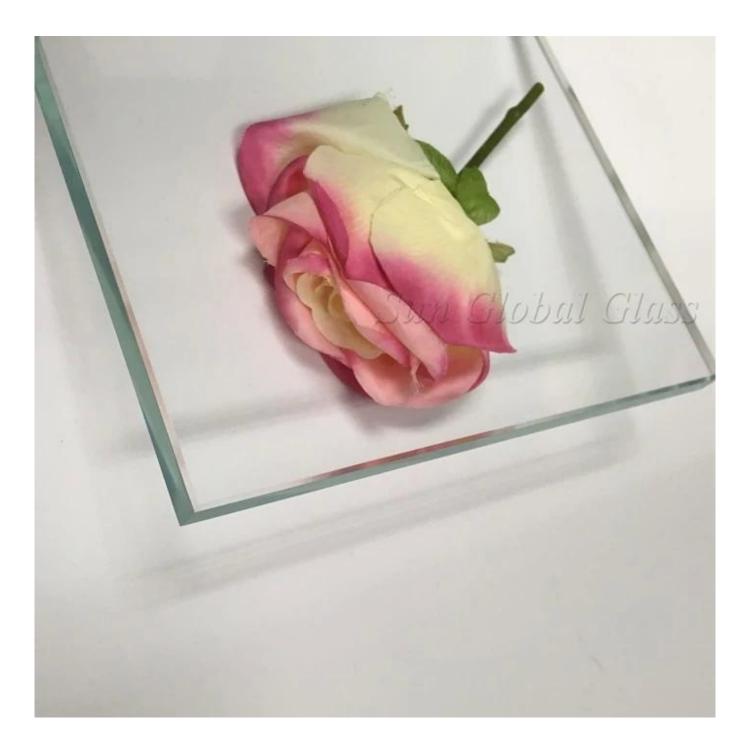

# SZG Professional Glass Manufacturer-Building Glass-High Quality Ultra Clear Toughened Glass 6MM

**6mm low iron tempered glass** is made of <u>6mm low iron float glass</u>, produced by cutting the low iron float glass into customized size and grinding edge or drilling holes, etc. After the cold treatment processing, the glass panels will be passed into tempered furnace, which the temperature is nearly the glass softening point of 700 degrees, then cooled rapidly. After being tempered, the glass sheets would be about 4~5 times harder than before. 6mm ultra clear toughened glass is a kind of safety glass, because when it's broken, it will become small cubic pieces with dull edges and reduce injury to people. 6mm ultra clear toughened glass has most features of 6mm clear toughened glass but its transparency is higher than ordinary <u>6mm clear toughened glass</u>. You can see an ultra clear view when you look through 6mm low iron tempered glass. So it's also called extra clear tempered glass, tempered crystal glass, super clear toughened glass.

3. High Transparency: 6mm ultra clear tempered glass looks like crystal which with very high transparency. So you can enjoy a extra clear view when look through it.

4. Heat Stability: 6mm super clear tempered glass can withstand a temperature range of 250°C to 320°C.