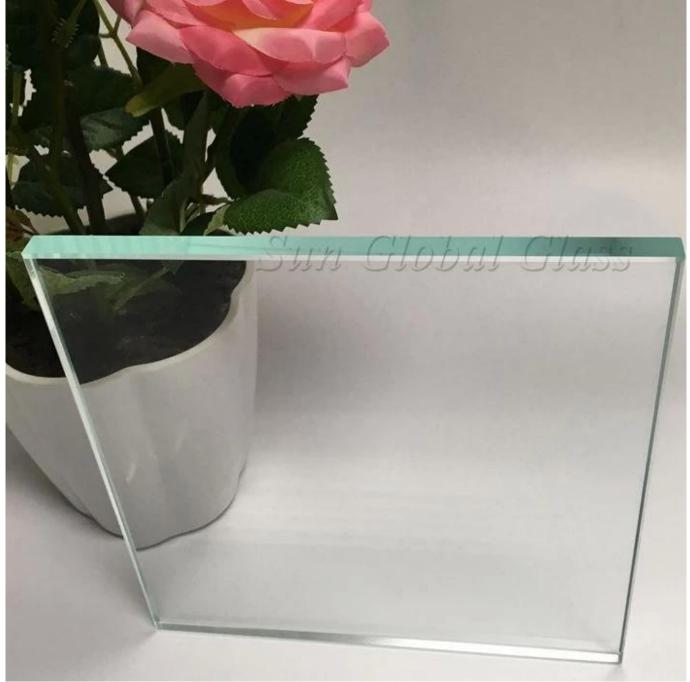

# SZG Professional Glass Manufacturer-Building Glass-High Quality Ultra Clear Toughened Glass 6MM

**6mm low iron tempered glass** is made of <u>6mm low iron float glass</u>, produced by cutting the low iron float glass into customized size and grinding edge or drilling holes, etc. After the cold treatment processing, the glass panels will be passed into tempered furnace, which the temperature is nearly the glass softening point of 700 degrees, then cooled rapidly. After being tempered, the glass sheets would be about 4~5 times harder than before. 6mm ultra clear toughened glass is a kind of safety glass, because when it's broken, it will become small cubic pieces with dull edges and reduce injury to people. 6mm ultra clear toughened glass has most features of 6mm clear toughened glass but its transparency is higher than ordinary <u>6mm clear toughened glass</u>. You can see an ultra clear view when you look through 6mm low iron tempered glass. So it's also called extra clear tempered glass, tempered crystal glass, super clear toughened glass.

#### Features:

1. High Safety: When the 6mm low iron glass panel is broken, it will become small cubic pieces and reduce injury.

2. High Strength: 6mm ultra clear toughened glass is about 5 times harder than non-tempered 6mm ultra clear glass, that means it can withstand heavier impacts and has higher strength.

3. High Transparency: 6mm ultra clear tempered glass looks like crystal which with very high transparency. So you can enjoy a extra clear view when look through it.

4. Heat Stability: 6mm super clear tempered glass can withstand a temperature range of 250°C to 320°C.