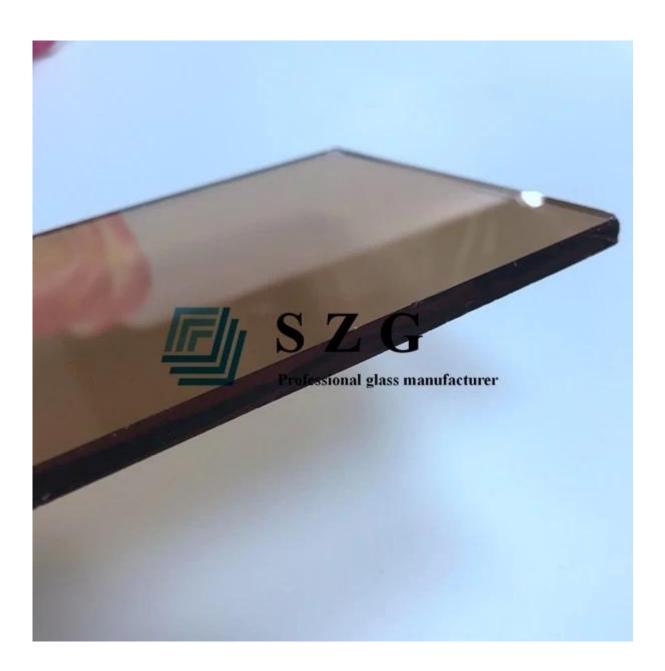

## **Pink Color Solar Control Reflective Coating Glass**

6mm Pink reflective glass is a reflective coating glass which is essentially ordinary 6mm pink annealed glass coated with a metallic coating that cuts off solar heat. Meanwhile, this special metallic coating also provides a one-way mirror effect, preventing visibility from the outside and thus preserving privacy. Pink reflective coating glass is applied for processed glass production, such as: Pink Reflective Tempered Laminated Glass, Pink Reflective Tempered Insulated Glass, etc., they are primarily used for structural glass facade glazing.

## **Specification:**

- 1. Glass product: 6mm pink reflective coating glass
- 2.Glass stock size: 1830mm\*2440mm; 1650mm\*2140mm, 2140mm\*3300mm, etc.
- 3.Method: production pyrolitica process (on-line coating/hard coating) or Vacuum process (off-line coating/soft coating)
- 4.Other thickness options: 4mm, 5mm, 5.5mm
- 5.Glass processing capacity: easy to be cut; can be tempered; can be applied for processed glass production, such as: pink reflective tempered glass, pink reflective tempered laminated glass, and pink reflective tempered insulated glass, etc.
- 6.Packing: brand new, seaworthy, durable plywood cases with foam protection inside.

#### **Features:**

- 1.6mm pink reflective coated glass is a kindly of solar control glass, that cuts off solar heat.
- 2.6mm pink coating glass also provides a one-way mirror effect, preventing visibility from the outside and thus preserving privacy.
- 3. They have excellent performance when they are cut, tempered.
- 4.Pink Reflective glass helps a building achieve a high standard of visual appeal besides reflecting a greater amount of heat than normal tinted float glass