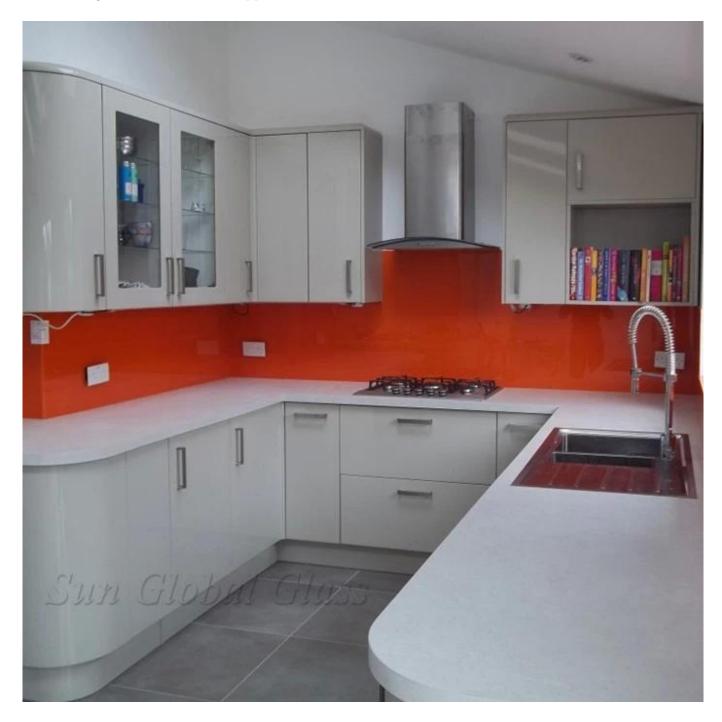

## SZG 6mm toughened silk screen glass splash board - Glass manufacturers and factoies with ISO & CE

6mm Kitchen splash back glass are normally produced by <u>6mm silk screen tempered glass</u>, silk screen laminated glass etc, with rich colors to decorate the kitchen room. As the glass is tempered, the colors will not fade with time pass by. Besides, with the usage of glass material, it is very easy for cleaning, and with beautiful appearance as well.

## **Specification:**

Glass thickness: 6mm splashback glass, 8mm splashback glass, 10mm splashback glass etc Glass color: Clear, bronze, grey, green, blue, any colors based on pantone or RAL chart Size: 600X400mm, 800x400mm, custom sizes based on clients' drawing