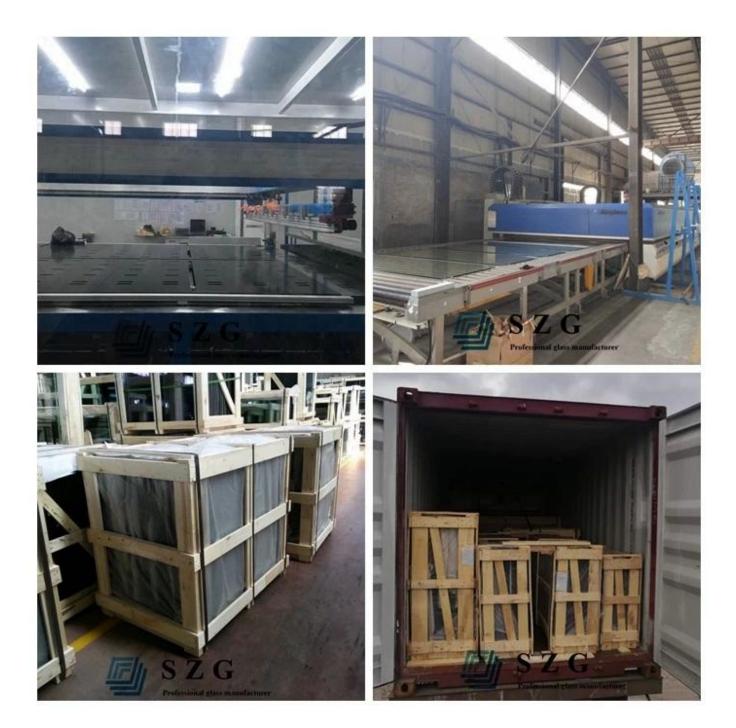

as well.



## **Specification:**

Glass thickness: 6mm splashback glass, 8mm splashback glass, 10mm splashback glass etc Glass color: Clear, bronze, grey, green, blue, any colors based on pantone or RAL chart Size: 600X400mm, 800x400mm, custom sizes based on clients' drawing

## Certifications: GB15763.2, CCC, EN12150, BS6206



## **Quality Control:**

Our splash board glass meet following quality standard:

- 1.6mm painted kitched splash board glass meet GB15763.2 China safety glass standard.
- 2. 6mm painted kitched splash board glass meet EN 12150 CE European safety glass standard.
- 3. 6mm painted kitched splash board glass meet Chinese Safety Glass Compulsory Certification (CCC)
- 4. 6mm painted kitched splash board glass meet China Quality Standard BS6206.







**Production:**