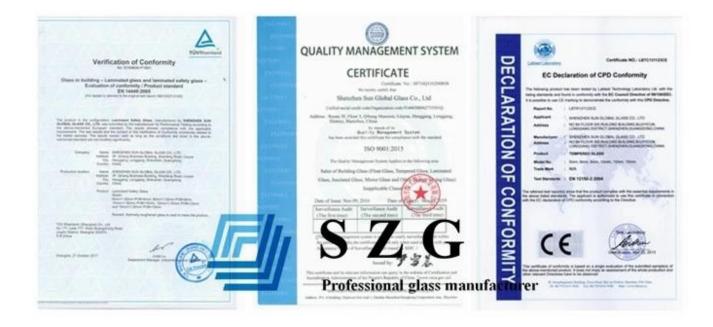

th beautiful appearance as well.



## **Specification:**

Glass thickness: 6mm splashback glass, 8mm splashback glass, 10mm splashback glass etc Glass color: Clear, bronze, grey, green, blue, any colors based on pantone or RAL chart Size: 600X400mm, 800x400mm, custom sizes based on clients' drawing

## Certifications: GB15763.2, CCC, EN12150, BS6206



## **Quality Control:**

Our splash board glass meet following quality standard:

- 1.6mm painted kitched splash board glass meet GB15763.2 China safety glass standard.
- 2. 6mm painted kitched splash board glass meet EN 12150 CE European safety glass standard.
- 3. 6mm painted kitched splash board glass meet Chinese Safety Glass Compulsory Certification (CCC)
- 4. 6mm painted kitched splash board glass meet China Quality Standard BS6206.







**Production:**