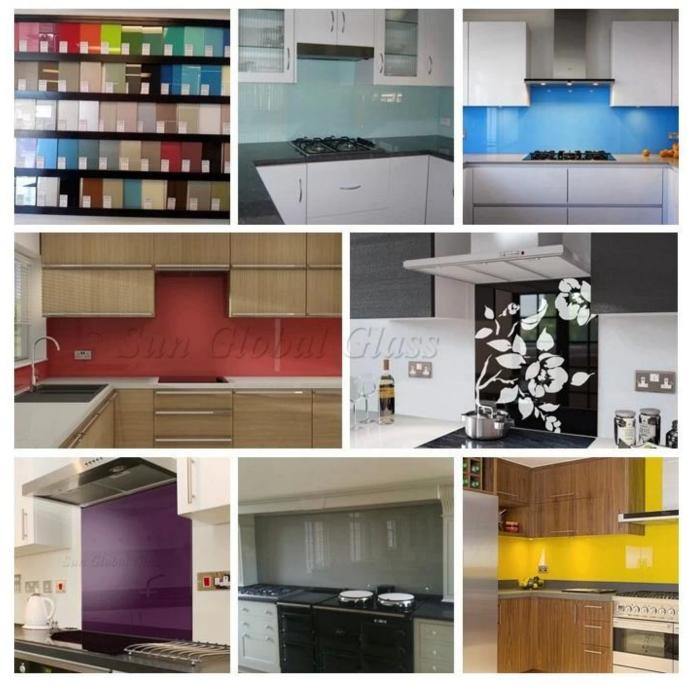

## SZG 6mm toughened silk screen glass splash board - Glass manufacturers and factoies with ISO & CE

6mm Kitchen splash back glass are normally produced by <u>6mm silk screen tempered glass</u>, silk screen laminated glass etc, with rich colors to decorate the kitchen room. As the glass is tempered, the colors will not fade with time pass by. Besides, with the usage of glass material, it is very easy for cleaning, and with beautiful appearance as well.

## **Specification:**

Glass thickness: 6mm splashback glass, 8mm splashback glass, 10mm splashback glass etc Glass color: Clear, bronze, grey, green, blue, any colors based on pantone or RAL chart Size: 600X400mm, 800x400mm, custom sizes based on clients' drawing