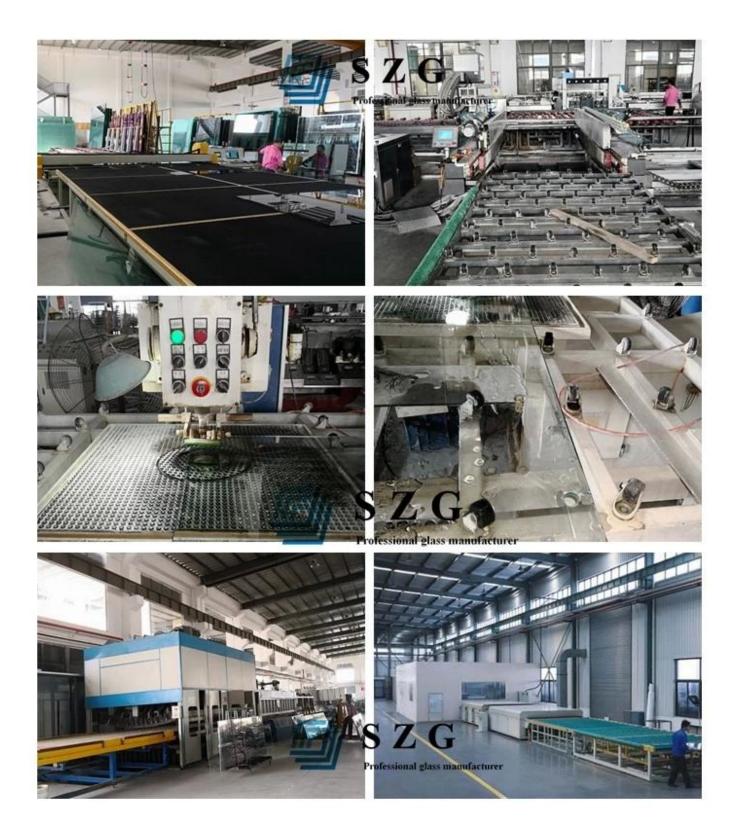

# Kindly reminder

All processing such as polished edge, safety corner, drilling holes, cutout, cutting notches, etc. must be finished before being printed and tempered.

**Production Equipment** 