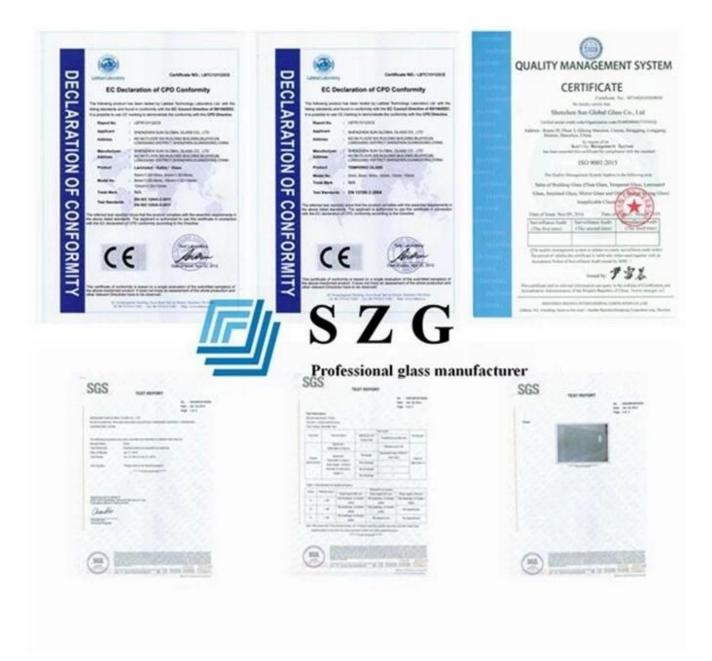

#### SZG Building Glass Quality Standards

SZG - Printing tempered glass is produced strictly in accordance with the requirements of the ISO 9001 quality management system certification and also meets the following quality standards.

- 1. Chinese Safety Glass standard (CCC).
- 2. BS 6206 certificate of UK safety glass standards.
- 3. European safety glass standard: EN12150
- 4. ANSI Z97 USA quality standards.