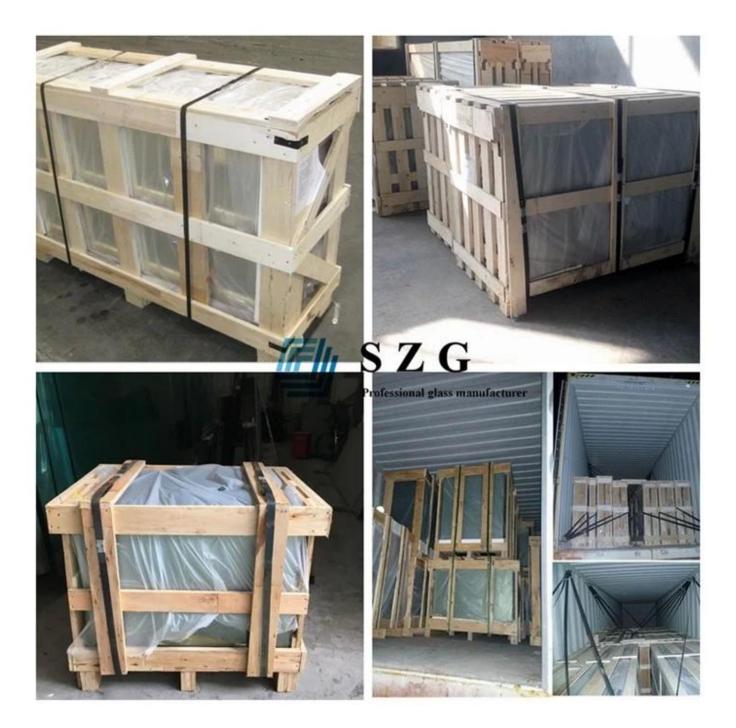

## Safety Packing & Loading

We pack the glass with standard plywood exportation crates.