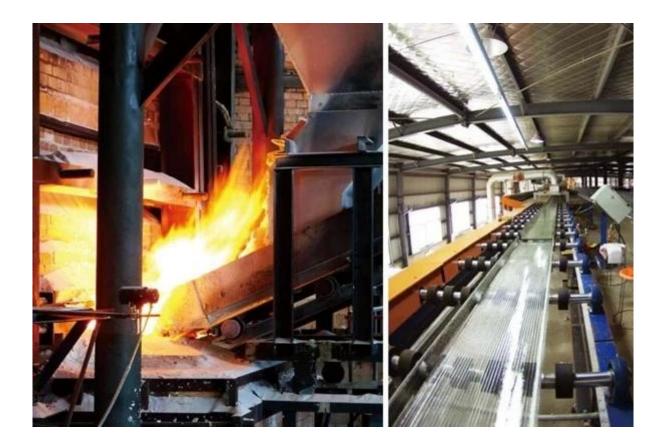

transmission of light, it can save energy consumption.
- 5. When installed in double layers, it provides perfect performance of heat protection, thermal insulation and sound insulation.
- 6.It is easily processed and suitable for outer walls and indoor partitions.
- 7. Safe properly and low maintenance cost

### **Application:**

U profile glass mostly used in glass facade or glass wall. It can achieve special beauty for buildings.



Picture of 7mm low iron U profiled glass:





# Mistlite **Shenzhen Sun Global Glass**

## Shenzhen Sun Global Glass Mistlite









**Architecture Installation of U channel glass:** 

单排 翼朝外(或内)
Single glazing Flange outside(inside)

单排 楔形结构 相互咬合
Sheep-pile Interlocking





Double glazing Slightly curved





**Production process of U shaped glass:** 



Packing& Shipping: