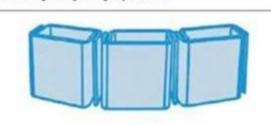

### **Application:**

U profile glass mostly used in glass facade or glass wall. It can achieve special beauty for buildings.

Picture of 7mm low iron U profiled glass:

## Shenzhen Sun Global Glass Mistlite

**Architecture Installation of U channel glass:** 

单排 翼朝外(或内)
Single glazing Flange outside(inside)

单排 楔形结构 相互咬合
Sheep-pile Interlocking

Double glazing Slightly curved