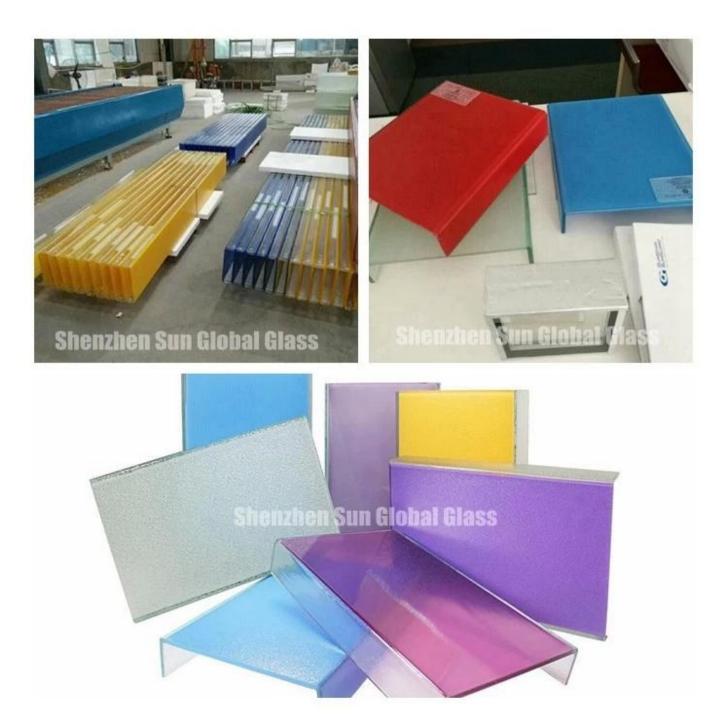

### Types of U shaped glass:

- 1.transparent super white U glass
- 2.Ice pattern U glass
- 3. Ripple U glass
- 4. Open mold and produce special patterns and non standards U glass based on customers' request.

### **Sky Blue U glass**

Sub-transparent sky blue is not only bright and beautiful, but also could adjust the transparency and rays.

### Ceramic color U glass

After being heated, the pre-set color will be retained on the inner side of the U-glass with a very high hardness, strong adhesive force and color fastness. There are many color choices available.