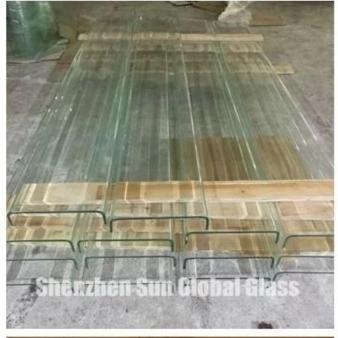

### **Application:**

U profile glass mostly used in glass facade or glass wall. It can achieve special beauty for buildings.

Picture of 7mm low iron U profiled glass: