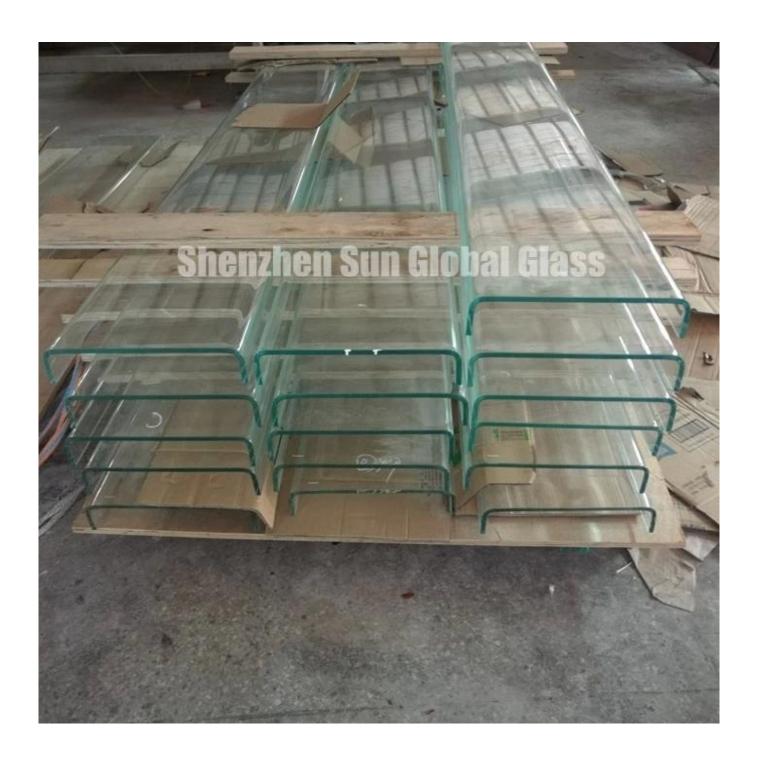

ed section, it has better mechanical strength than general size.
- 3.It allows a bigger span during installing and does not need additional supporters so that a batch of additional building materials can be saved.
- 4.By perfect transmission of light, it can save energy consumption.
- 5. When installed in double layers, it provides perfect performance of heat protection, thermal insulation and sound insulation.
- 6.It is easily processed and suitable for outer walls and indoor partitions.
- 7. Safe properly and low maintenance cost

### **Application:**

U profile glass mostly used in glass facade or glass wall. It can achieve special beauty for buildings.



Picture of 7mm low iron U profiled glass:





# Mistlite **Shenzhen Sun Global Glass**

## Shenzhen Sun Global Glass Mistlite









**Architecture Installation of U channel glass:** 

单排 翼朝外(或内)
Single glazing Flange outside(inside)

单排 楔形结构 相互咬合
Sheep-pile Interlocking





Double glazing Slightly curved





**Production process of U shaped glass:** 



Packing& Shipping: