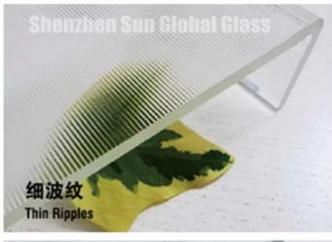

### Types of U shaped glass:

- 1.transparent super white U glass
- 2.Ice pattern U glass
- 3. Ripple U glass
- 4. Open mold and produce special patterns and non standards U glass based on customers' request.