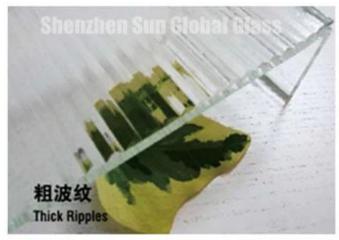

### Types of U shaped glass:

- 1.transparent super white U glass
- 2.Ice pattern U glass
- 3. Ripple U glass
- 4. Open mold and produce special patterns and non standards U glass based on customers' request.