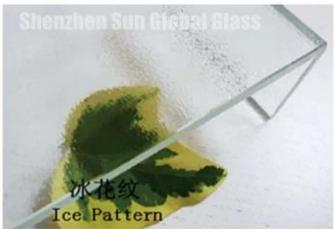

### Types of U shaped glass:

- 1.transparent super white U glass
- 2.Ice pattern U glass
- 3. Ripple U glass
- 4. Open mold and produce special patterns and non standards U glass based on customers' request.