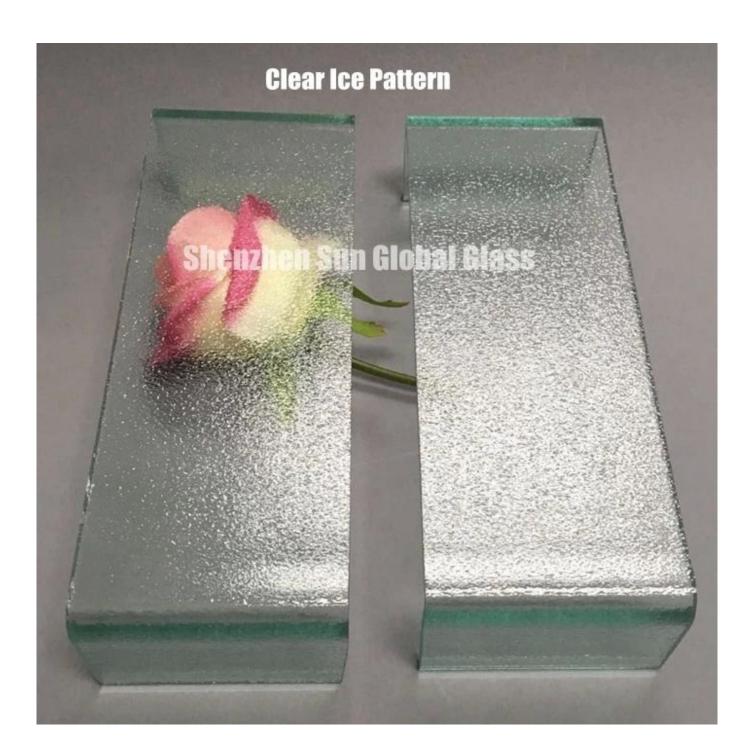

### Types of U shaped glass:

- 1.transparent super white U glass
- 2.Ice pattern U glass
- 3. Ripple U glass
- 4. Open mold and produce special patterns and non standards U glass based on customers' request.