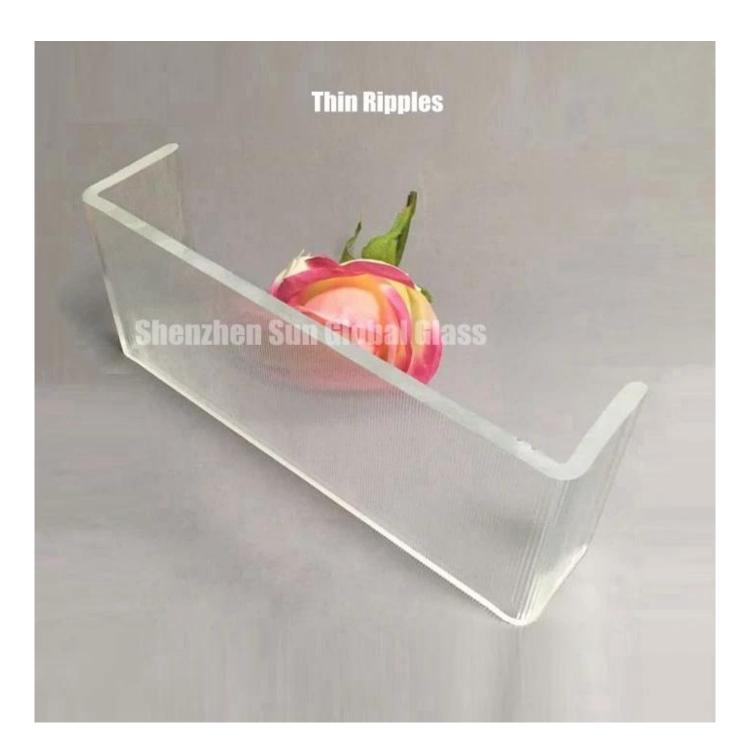

### Types of U shaped glass:

- 1.transparent super white U glass
- 2.Ice pattern U glass
- 3. Ripple U glass
- 4. Open mold and produce special patterns and non standards U glass based on customers' request.