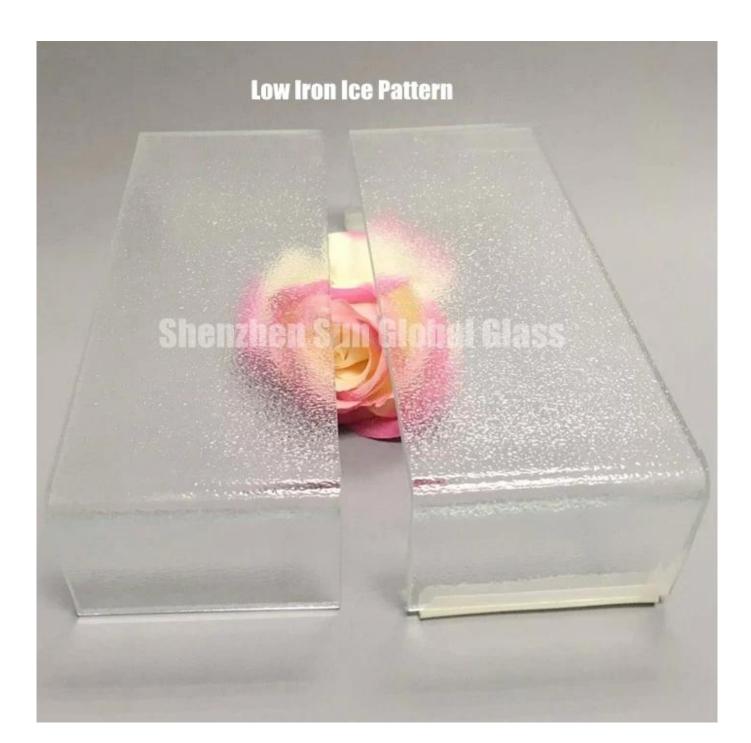

### Types of U shaped glass:

- 1.transparent super white U glass
- 2.Ice pattern U glass
- 3. Ripple U glass
- 4. Open mold and produce special patterns and non standards U glass based on customers' request.

### **Application:**

U profile glass mostly used in glass facade or glass wall. It can achieve special beauty for buildings.

Picture of 7mm low iron U profiled glass: