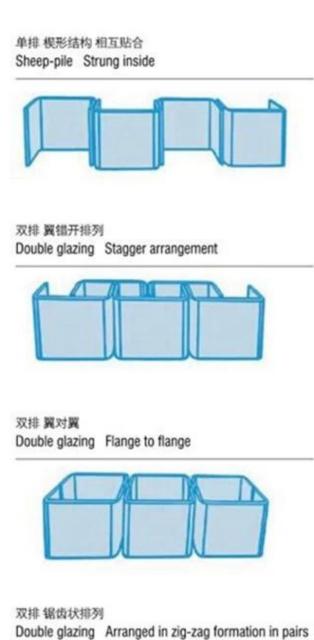

## Shenzhen Sun Global Glass Mistlite

**Architecture Installation of U channel glass:** 

单排 翼朝外(或内)
Single glazing Flange outside(inside)

单排 楔形结构 相互咬合
Sheep-pile Interlocking

Double glazing Slightly curved