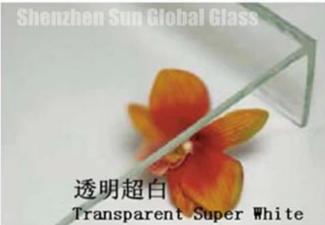

### Types of U shaped glass:

- 1.transparent super white U glass
- 2.Ice pattern U glass
- 3. Ripple U glass
- 4. Open mold and produce special patterns and non standards U glass based on customers' request.