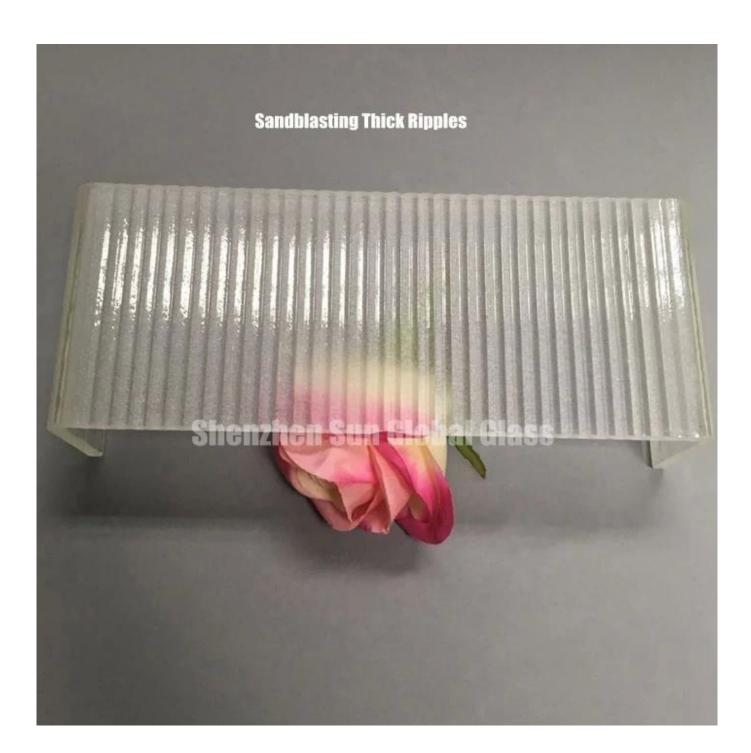

### Types of U shaped glass:

- 1.transparent super white U glass
- 2.Ice pattern U glass
- 3. Ripple U glass
- 4. Open mold and produce special patterns and non standards U glass based on customers' request.

### 3. Sand blasting process

Sand blasting process could improve light scattering of the glass. After being blasted sand, the surface of the glass is not easy remained fingerprint.