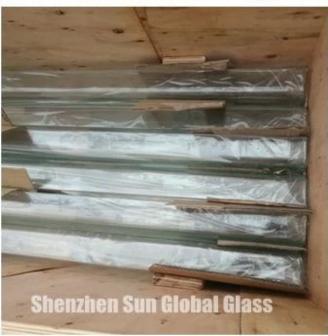

can save energy consumption.
- 5. When installed in double layers, it provides perfect performance of heat protection, thermal insulation and sound insulation.
- 6.It is easily processed and suitable for outer walls and indoor partitions.
- 7. Safe properly and low maintenance cost

### **Application:**

U profile glass mostly used in glass facade or glass wall. It can achieve special beauty for buildings.



Picture of 7mm low iron U profiled glass:





# Mistlite **Shenzhen Sun Global Glass**

## Shenzhen Sun Global Glass Mistlite









**Architecture Installation of U channel glass:** 

单排 翼朝外(或内)
Single glazing Flange outside(inside)

单排 楔形结构 相互咬合
Sheep-pile Interlocking





Double glazing Slightly curved





**Production process of U shaped glass:** 



Packing& Shipping: