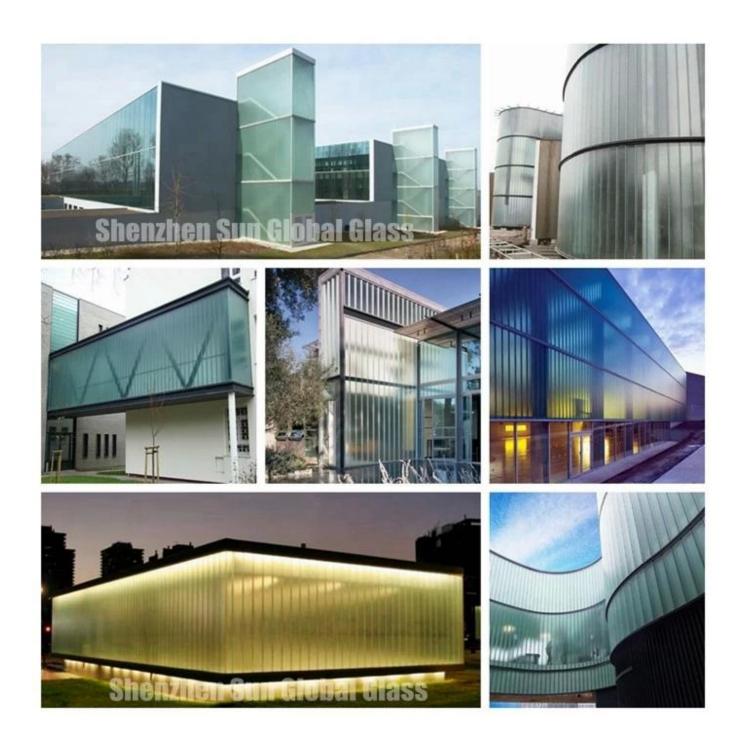

### **Application:**

U profile glass mostly used in glass facade or glass wall. It can achieve special beauty for buildings.

Picture of 7mm low iron U profiled glass:

## Shenzhen Sun Global Glass Mistlite

**Architecture Installation of U channel glass:** 

单排 翼朝外(或内)
Single glazing Flange outside(inside)

单排 楔形结构 相互咬合
Sheep-pile Interlocking

Double glazing Slightly curved