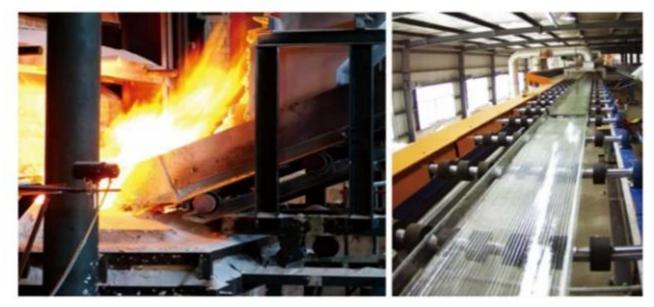

/m2.K.Trough type glass in terms of reducing building energy consumption is a kind of ideal wall materials.

3. Safety, corrosion resistance, pervious to light the ideal form of wall materials.

4. Easy construction, economical and practical.

#### **Application :**

Clear thick ripples u-profile glass can be used in interior and exterior walls, partitions and roofs of industrial and civil buildings in airports, railway stations, stadiums, factories, office buildings, hotels, houses, and greenhouses.

## Specification:

Glass name:7mm clear thick ripples u-profile glass Thickness:7mm Size:Customer Demand Technique:Clear Glass, Figured Glass, Frosted Glass, Tempered Glass, Tinted Max length:6000mm Function:Acid Etched Glass, Decorative Glass, Heat Absorbing Glass.





# **Product line:**







## U profile glass layouts:



## **Application show:**

U profile glass is the first-choice construction material for interior walls, exterior walls, partitions, windows etc.



U profile glass conforms to the standards of Europe,North American and China,ISO,CCC,CE,BS6206,EN12510 etc.