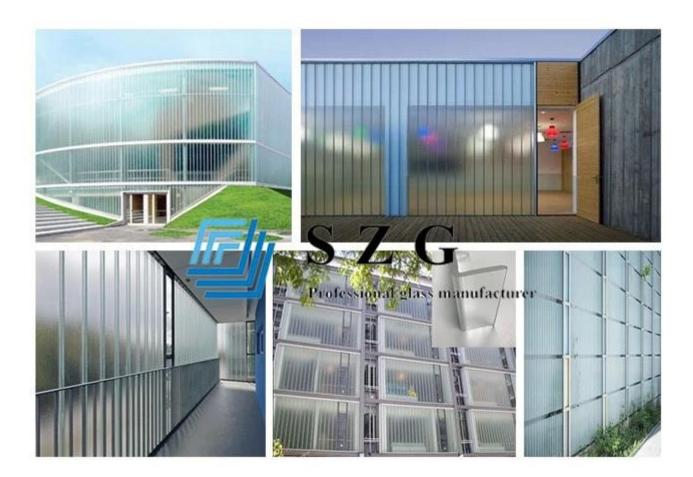

## **Application show:**

U profile glass is the first-choice construction material for interior walls, exterior walls, partitions, windows etc.

U profile glass conforms to the standards of Europe,North American and China,ISO,CCC,CE,BS6206,EN12510 etc.