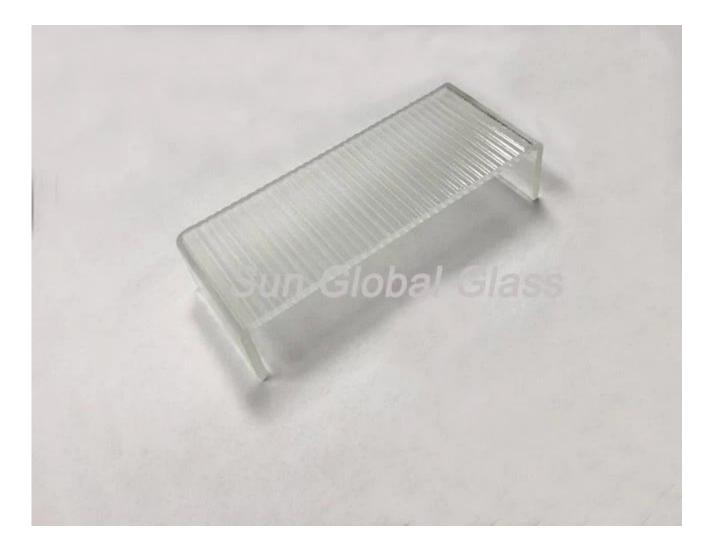

# 7mm clear thick ripples u-profile glass factory, U channel Glass glass sheets, economical U shape glass for building wall.

7mm Clear thick ripples u-profile glass also called be channel glass, the product of processing is to use the first rolling and post forming continuous production, Thanks to its cross section is "U" type, so named. A wide variety of u-shaped glass, have ideal pervious to light quality, heat preservation and high mechanical strength, not only widely used and easy installation and has decorative effect, This product is the first-choice construction material for interior walls, exterior walls, partitions, roofs and windows etc.

## Specification:

Glass name:7mm clear thick ripples u-profile glass Thickness:7mm Size:Customer Demand Technique:Clear Glass, Figured Glass, Frosted Glass, Tempered Glass, Tinted Max length:6000mm Function:Acid Etched Glass, Decorative Glass, Heat Absorbing Glass.