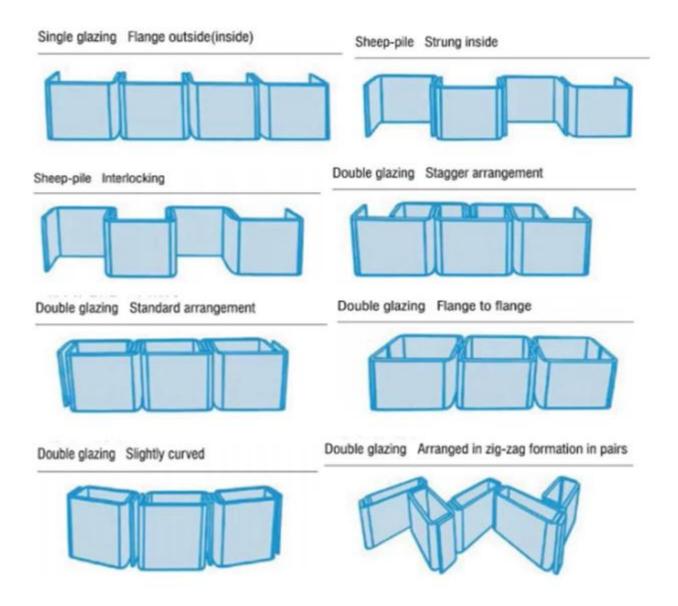

reducing building energy consumption is a kind of ideal wall materials.

3. Safety, corrosion resistance, pervious to light the ideal form of wall materials.

4. Easy construction, economical and practical.

#### **Application :**

Clear thick ripples u-profile glass can be used in interior and exterior walls, partitions and roofs of industrial and civil buildings in airports, railway stations, stadiums, factories, office buildings, hotels, houses, and greenhouses.

## Specification:

Glass name:7mm clear thick ripples u-profile glass Thickness:7mm Size:Customer Demand Technique:Clear Glass, Figured Glass, Frosted Glass, Tempered Glass, Tinted Max length:6000mm Function:Acid Etched Glass, Decorative Glass, Heat Absorbing Glass.





# **Product line:**







## U profile glass layouts:



## **Application show:**

U profile glass is the first-choice construction material for interior walls, exterior walls, partitions, windows etc.



U profile glass conforms to the standards of Europe,North American and China,ISO,CCC,CE,BS6206,EN12510 etc.