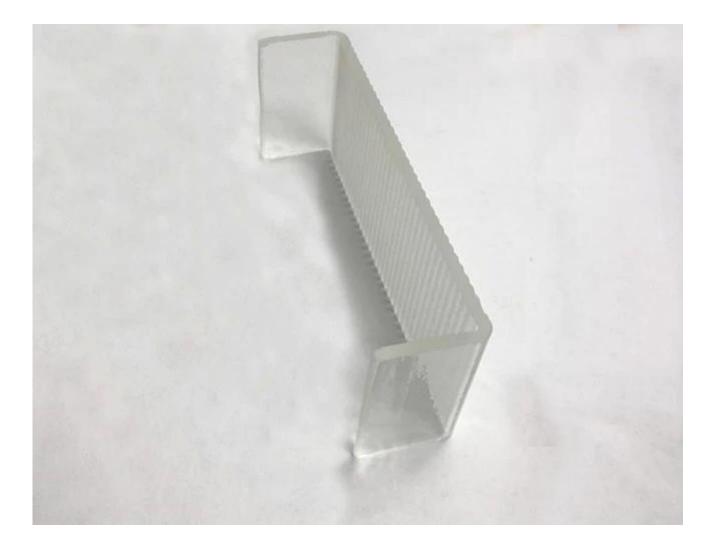

# 7mm clear thick ripples u-profile glass factory, U channel Glass glass sheets, economical U shape glass for building wall.

7mm Clear thick ripples u-profile glass also called be channel glass, the product of processing is to use the first rolling and post forming continuous production, Thanks to its cross section is "U" type, so named. A wide variety of u-shaped glass, have ideal pervious to light quality, heat preservation and high mechanical strength, not only widely used and easy installation and has decorative effect, This product is the first-choice construction material for interior walls, exterior walls, partitions, roofs and windows etc.

## Specification:

Glass name:7mm clear thick ripples u-profile glass Thickness:7mm Size:Customer Demand Technique:Clear Glass, Figured Glass, Frosted Glass, Tempered Glass, Tinted Max length:6000mm Function:Acid Etched Glass, Decorative Glass, Heat Absorbing Glass.