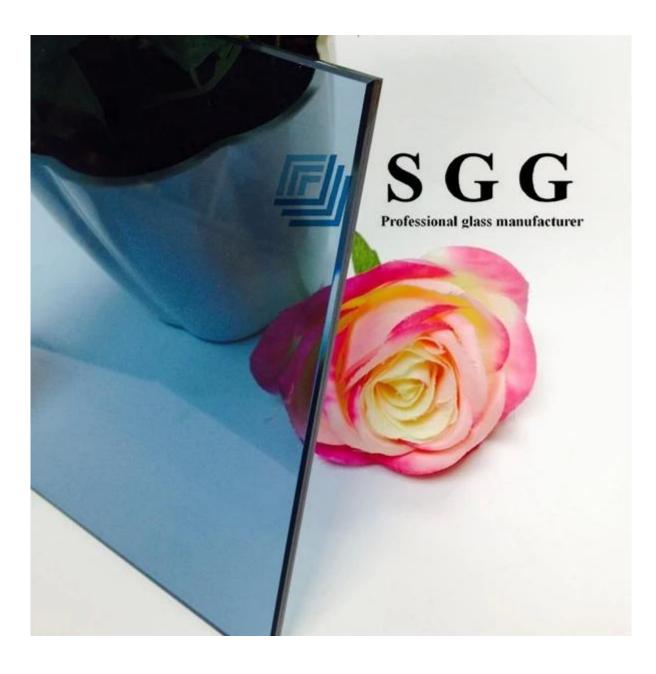

### SGG 8.38mm light blue laminated glass-building glass manufacturers

8.38mm light blue laminated glass is made of two pieces of 4mm light blue glass sheets or one piece 4mm clear glass sheet and another piece light blue glass sheet inserted by clear PVB of 0.38mm thickness. After heating and high pressure, both of the glass sheets are tightly together by the PVB film. 8.38mm light blue laminated glass is a kind of safety glass which can reduce people injury from glass breakage efficiently, because when the glass is broken, the debris will still stick to the film and won't fall off, the whole glass is still in complete shape to offer protection before replacement. 8.38mm light blue laminated glass looks similar to the 8mm light blue glass.

## Picture details of 8.38mm light blue laminated glass:

**Product image:** 