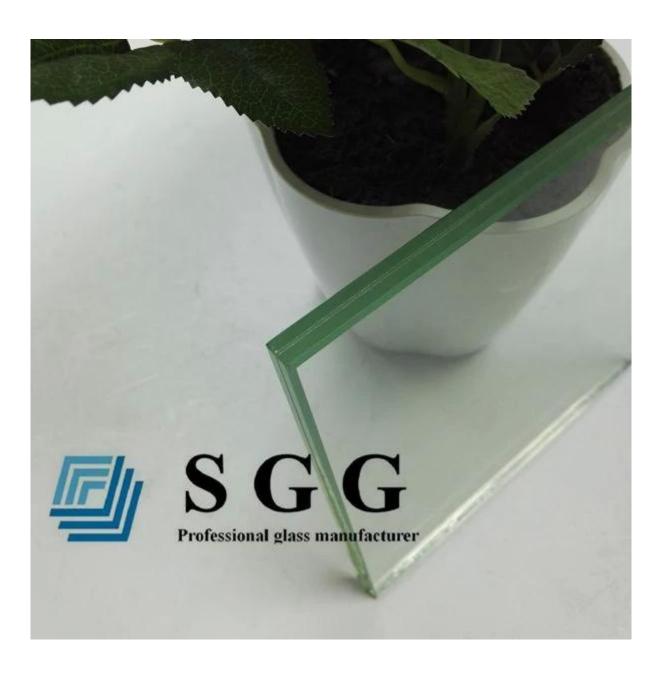

# SGG 8.76mm clear laminated tempered glass--can be bespoken size and shape

**8.76mm clear laminated tempered glass** is made of two pieces of 4mm clear tempered glass sheets inserted by PVB of 0.76mm thickness. After heating and high pressure, both of the glass sheets are tightly together by PVB film. Laminated tempered glass also called safety glass or security glass. Because it can efficiently reduce people injury from glass breakage, because when the glass broken, the debris still stick to the film and won't fall off, the whole glass is still in complete shape to offer protection before replacement. And 8.76mm clear laminated tempered glass is more stronger than ordinary 8.76mm clear laminated glass without tempering.

### 8.76mm clear laminated tempered glass Specification:

Glass name: 8.76mm clear laminated tempered glass

Other name: 8.76mm clear laminated toughened glass; 8.76mm toughened sandwich glass; 4+0.76+4

PVB laminated toughened glass