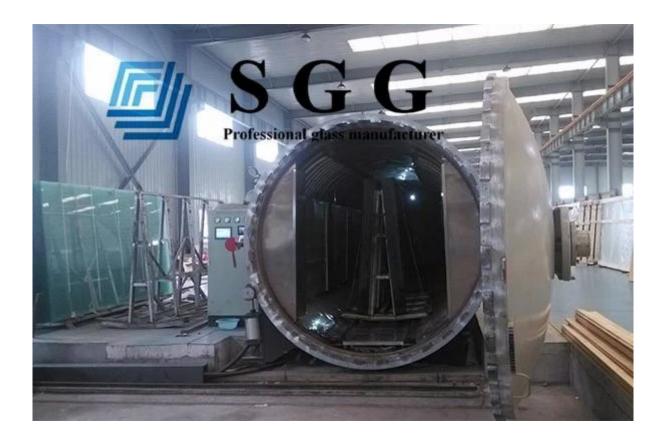

eakage, because when the glass broken, the debris still stick to the film and won't fall off, And it's more stronger than ordinary 8.76mm clear laminated glass without tempering.

#### SGG 8.76mm clear laminated tempered glass Quality Standard:

- 1. comply with EN12150 European tempered glass standard
- 2. comply with ASTM1048 American Standard
- 3. conform with GB 9963-1998 Tempered Glass Standard
- 4. conform with GB 17981-1999 Chinese Standard Tempered and Heat-Strengthened Glass
- 5. Comply with Chinese Safety Glass Compulsory Certification (CCC), IGCC, CSI.

#### **Applications:**

- 1. Can be used as glass door, floor, staircase, elevator,
- 2. Can be used as glass railings, fence, facade, canopy
- 3.Can be made of insulated glass for other applications.



## **Production line:**



Packing and loading: