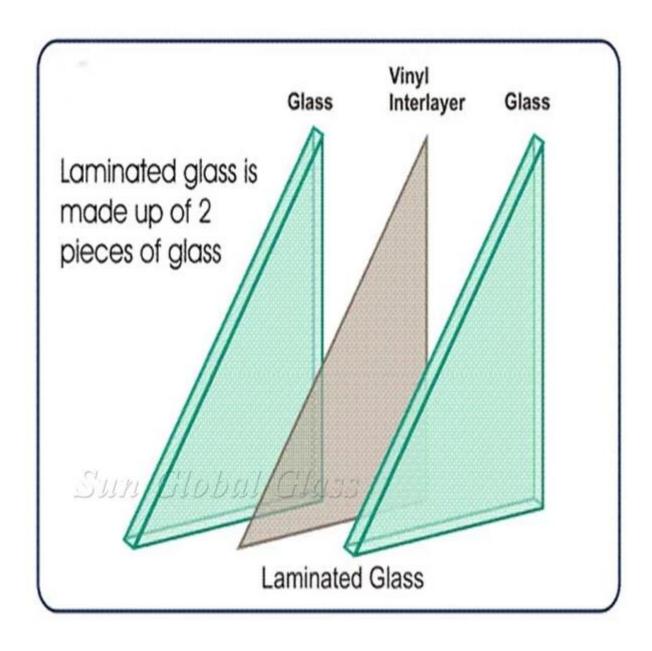

# SGG 8.76mm clear laminated tempered glass--can be bespoken size and shape

**8.76mm clear laminated tempered glass** is made of two pieces of 4mm clear tempered glass sheets inserted by PVB of 0.76mm thickness. After heating and high pressure, both of the glass sheets are tightly together by PVB film. Laminated tempered glass also called safety glass or security glass. Because it can efficiently reduce people injury from glass breakage, because when the glass broken, the debris still stick to the film and won't fall off, the whole glass is still in complete shape to offer protection before replacement. And 8.76mm clear laminated tempered glass is more stronger than ordinary 8.76mm clear laminated glass without tempering.