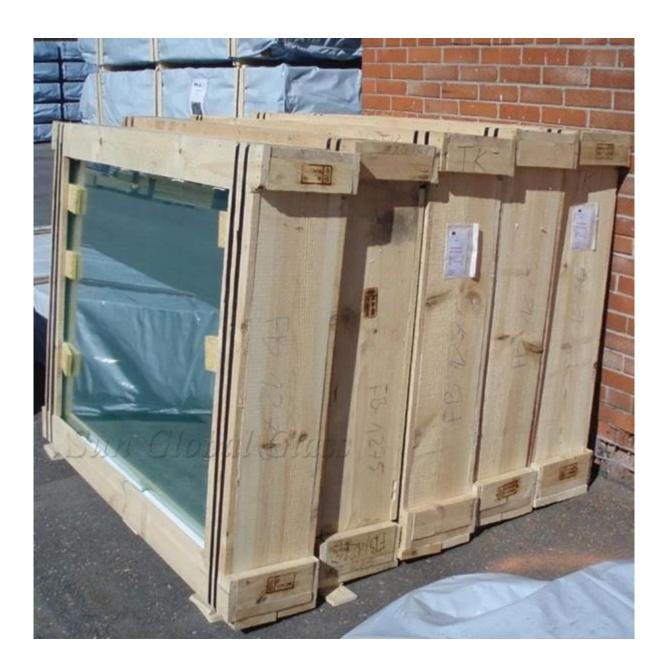

glass broken, the debris still stick to the film and won't fall off, And it's more stronger than ordinary 8.76mm clear laminated glass without tempering.

#### SGG 8.76mm clear laminated tempered glass Quality Standard:

- 1. comply with EN12150 European tempered glass standard
- 2. comply with ASTM1048 American Standard
- 3. conform with GB 9963-1998 Tempered Glass Standard
- 4. conform with GB 17981-1999 Chinese Standard Tempered and Heat-Strengthened Glass
- 5. Comply with Chinese Safety Glass Compulsory Certification (CCC), IGCC, CSI.

#### **Applications:**

- 1. Can be used as glass door, floor, staircase, elevator,
- 2. Can be used as glass railings, fence, facade, canopy
- 3.Can be made of insulated glass for other applications.



## **Production line:**



Packing and loading: