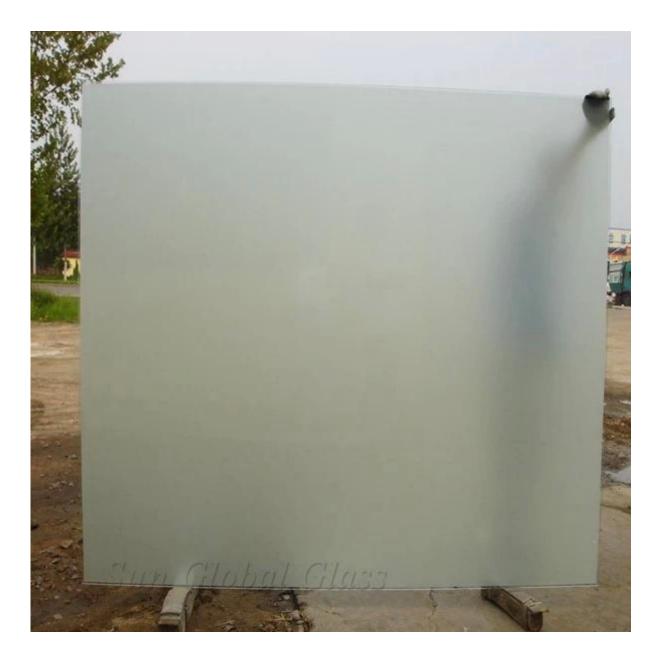

## 8MM Sandblasted Frosted Glass-- Building Materials For Both Residential and Commercial

Sandblasting etching is an age-old method of imprinting images on glass. It usually uses a high speed machine that blasts down on the glass panel's surface with sand or other materials to achieve a translucent appearance. Sandblasted Glass also can let you choose the level of glass opaqueness that best fits your needs. Or you can have your own design which can be realized by Sun Global Glass.

### 8MM Sandblasted Frosted Glass Production Process:

Before mass production of 8MM Sandblasted Frosted Glass, people must collect high quality of <u>8MM Clear</u> <u>Float Glass</u> or <u>8MM Tinted Glass</u> as Frosted Glass substrate; spray sand at high velocities over the surface of anneal glass, this process give the glass a translucent surface.

### 8MM Frosted Sandblasted Glass Features:

1.Compare to float glass, 8MM Sandblasting Etched Glass have opaque surface, thus it also referred as privacy glass

2.Compare to <u>8MM Acid Etched Glass</u>, 8MM Sandblasting Glass have more rough surfaces, and 3.Good privacy building materials as it has translucent appearance