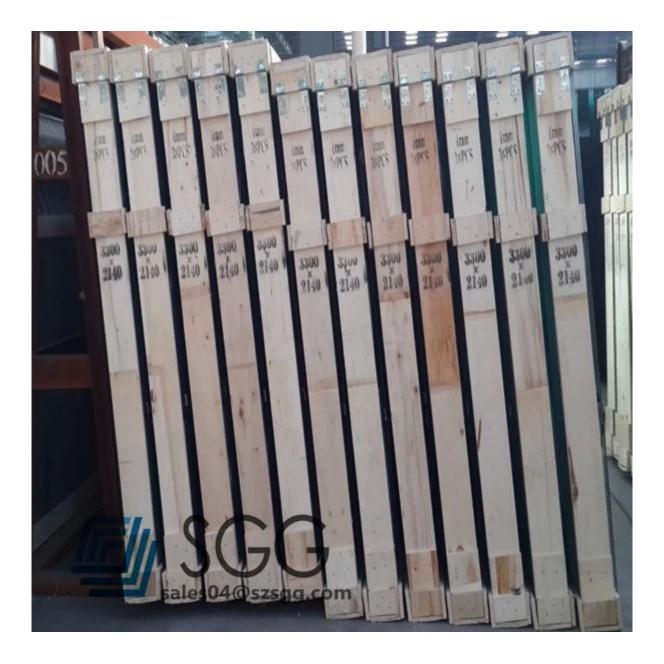

# SGG Sandblasted Glass packing:

1. standard size packing

2. customized size apcking

2.Glass size: can be standard size, such as: 2140mm\*3300mm, etc.

- 3.Custom size and shape are available.
- 4. Customized designs are available, but design drawing must be provided by customers.
- 5.Sandblast etching one side or two sides are available.