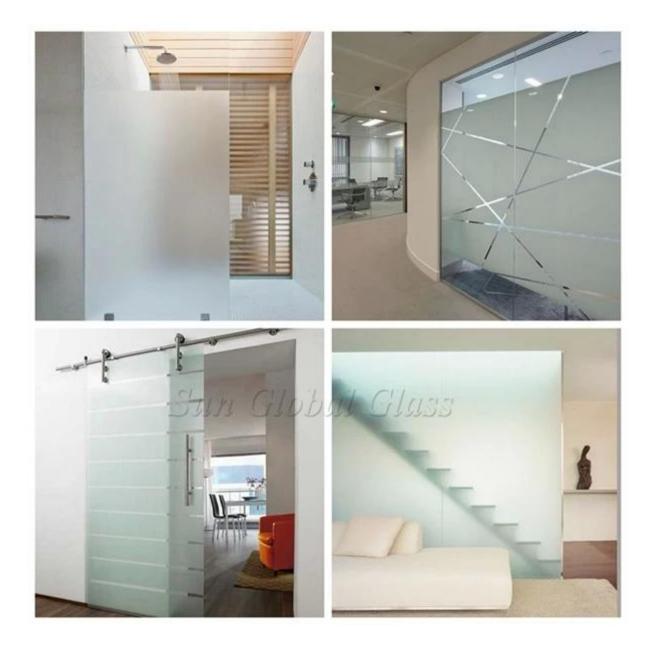

#### Sandblasted Frosted Glass Applications:

1. Glass Dividers

2. doors and shower surrounds are some of the most popular architectural uses of sandblasted glass.

3. Sand-blasted glass can be used in numerous interior design applications in both residential and commercial settings: doors, shower screens, partitions and interior screens, furniture, glass balustrades, hand railing etc.