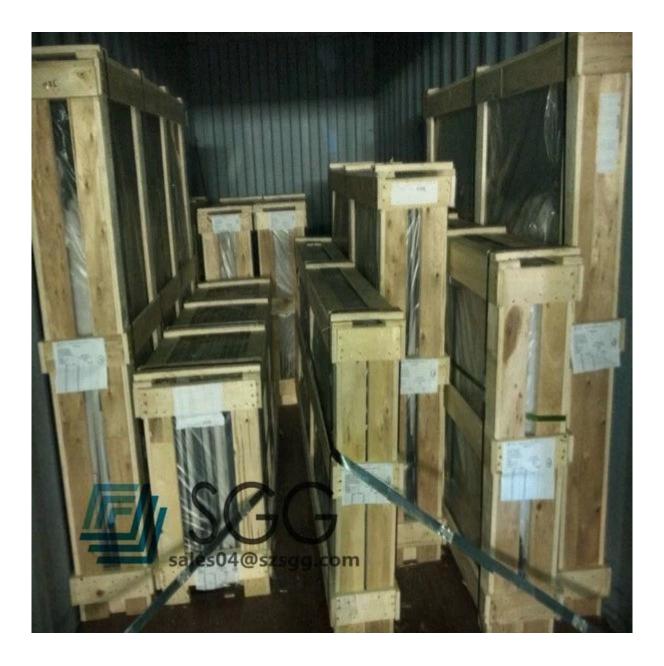

# SGG Sandblasted Glass packing:

1. standard size packing

2. customized size apcking