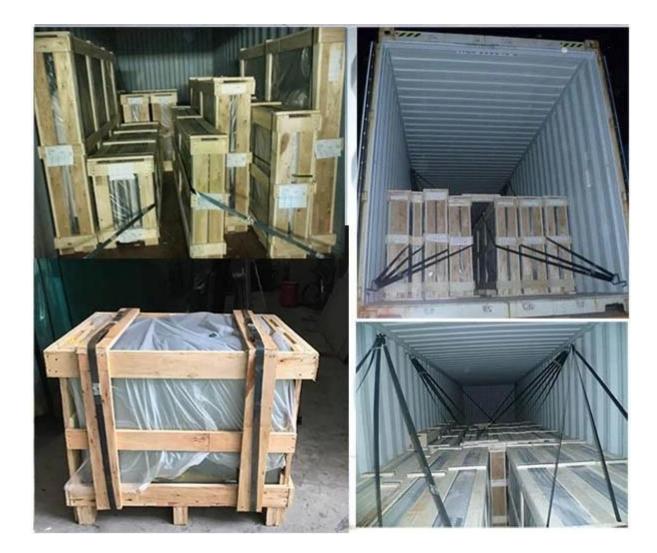

#### **Product Details:**

Product pictures of frosted tempered glass doors 8mm 10mm 12mm:

Process Details for tempered door glass:

### **Production Line for tempered door glass:**

Package and Loading:

Our promise is that you receiving frosted tempered door glass 8mm 10mm 12mm with high quality and safety condition from us.