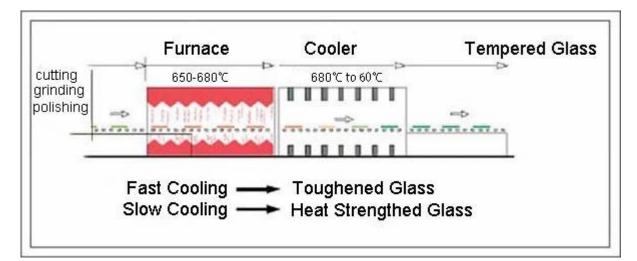

### Features:

**Safety**- Frosted tempered glass door is made of <u>tempered glass</u>, it is 5 times stronger than annealed glass. If breakage happened, the glass will be shattered into many small glass fragments without sharp edges. It is protected people from serious injury.

## **Quality Control:**

- 1. In accordance with BS 6206 UK safety glass standard.
- 2. In accordance with EN 12150 CE European safety glass standard.
- 3. In accordance with CCC and ISO 9001-2015 Chinese safety glass standard.