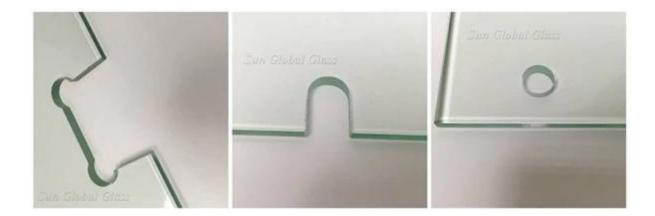

### **Specifications:**

The frosted tempered glass doors can make in sing glass or double glass units.

Thickness for single type glass doors: 8mm 10mm 12mm etc Thickness for double type glass doors: 5mm+5mm, 6mm+6mm, 8mm+8mm etc Glass types: frosted tempered glass door, frosted <u>laminated glass</u> door, frosted <u>insulated glass</u> door Glass door size: customized size, oversize is available Process details: polished edges, cut-outs, drilling holes

#### **Product Details:**

Product pictures of frosted tempered glass doors 8mm 10mm 12mm:

Process Details for tempered door glass: