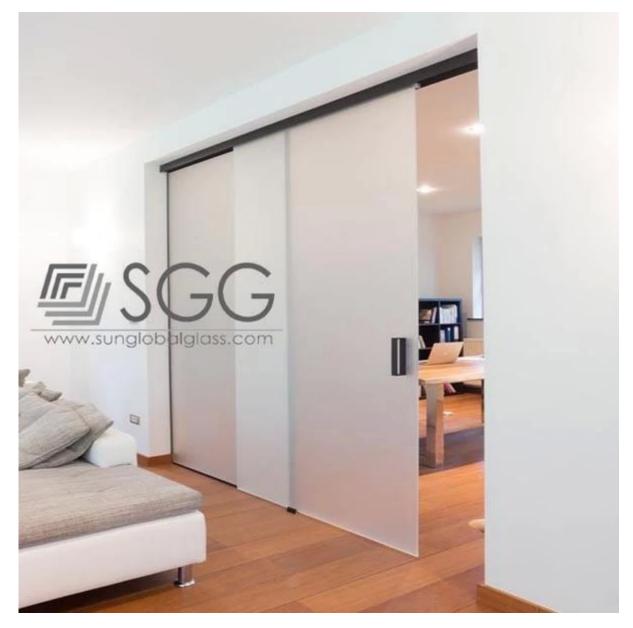

# SGG 8mm 10mm 12mm framelss frosted tempered glass door, acid etched glass door- CE/ BS 6206/ISO9001/CCC Standard Quality

**Forsted glass door** is made by frosted tempered glass (acid etched glass or sandblasting glass) or annealed frosted glass. Mainly thickness of 8mm 10mm 12mm. Use frosted glass as door panel, because frosted glass is translucent, it let light throught the door, but stop clear vision. It also give a elegance touch of the door. The glass door could be full screen acid etched, or frosted patterns, like stripe or complex patterns. Frosted glass door can also be made of laminated glass and insulated glass to achieve different functions required, such as sound proof glass door.

**Privacy**- Frosted tempered glass can provide different degree of privacy protection by different design. We have full screen <u>frosted glass</u>, and particial frosted patterns.

**Decoration**- Sun Global Glass offer different designs of frosted tempered glass, such as full size frosted glass, geometric patterns frosted glass (diamond, stripes, dots, squares...), complex patterns frosted glass.