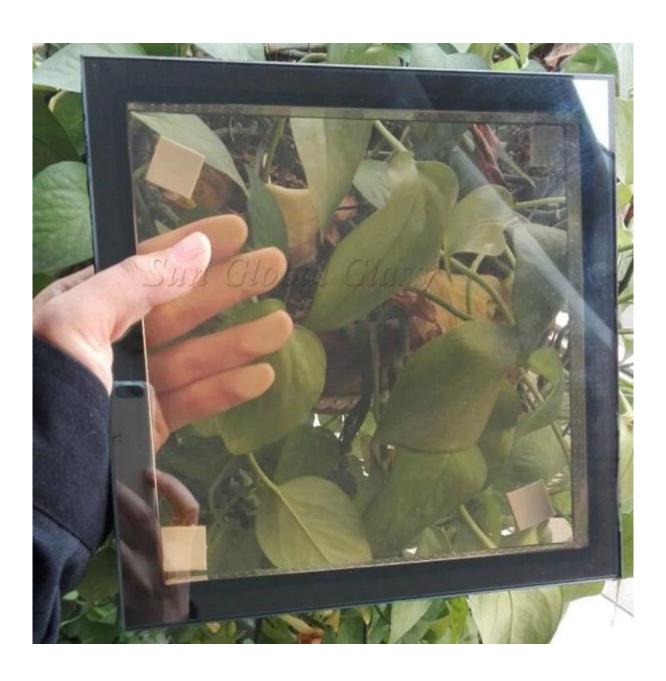

#### **Product Details:**

Product pictures of 8mm+12A+8mm clear reflective insulated glass: