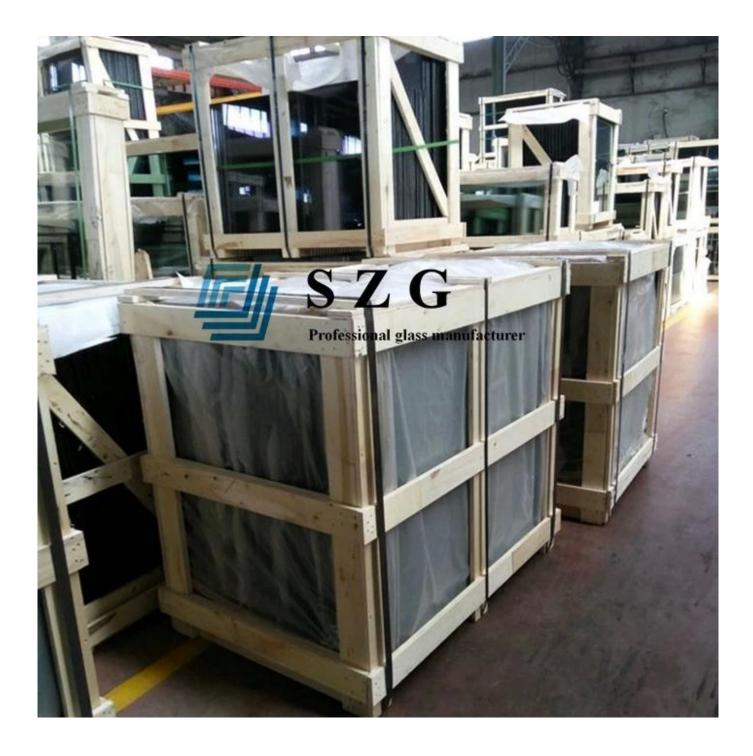

## Types of glass use in facade glass:

- 1. Laminated glass facade
- 2. Insulated glass facade

**Production & Packing:** 