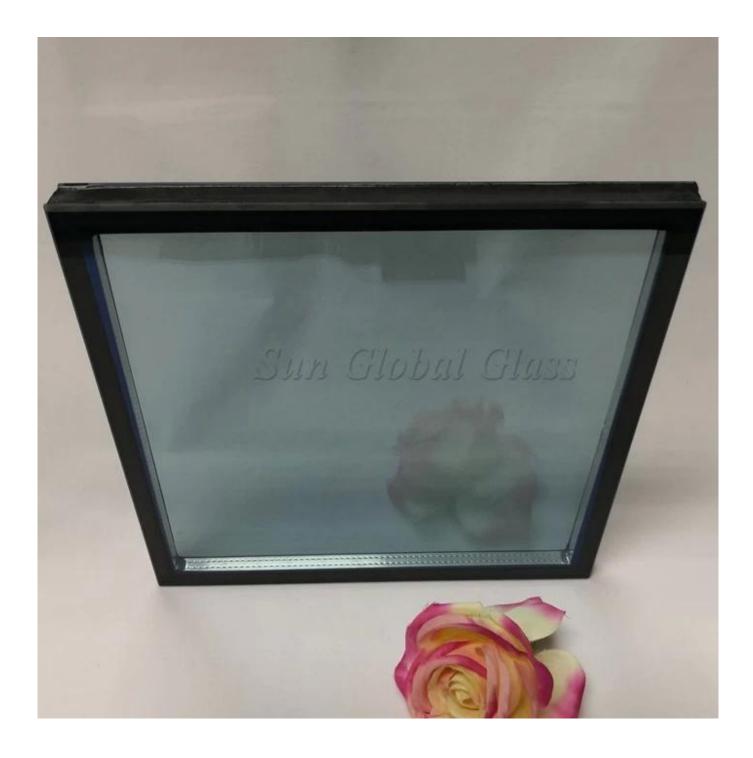

### **Specifications:**

Thickness of glass exterior wall: 18mm exterior wall glass, 21mm exterior wall glass, 22mm exterior wall glass, 24mm exterior wall glass, 25mm exterior wall glass, 26mm exterior wall glass, 27mm exterior wall glass, 28mm exterior wall glass, 29mm exterior wall glass, 31mm exterior wall glass, 32mm exterior wall glass etc

Glass composition: Reflective coated glass/ Low e glass + Clear tempered glass or customized based on clients' needs.

Max size: 3.3x12m, customized size based on customers' drawing.