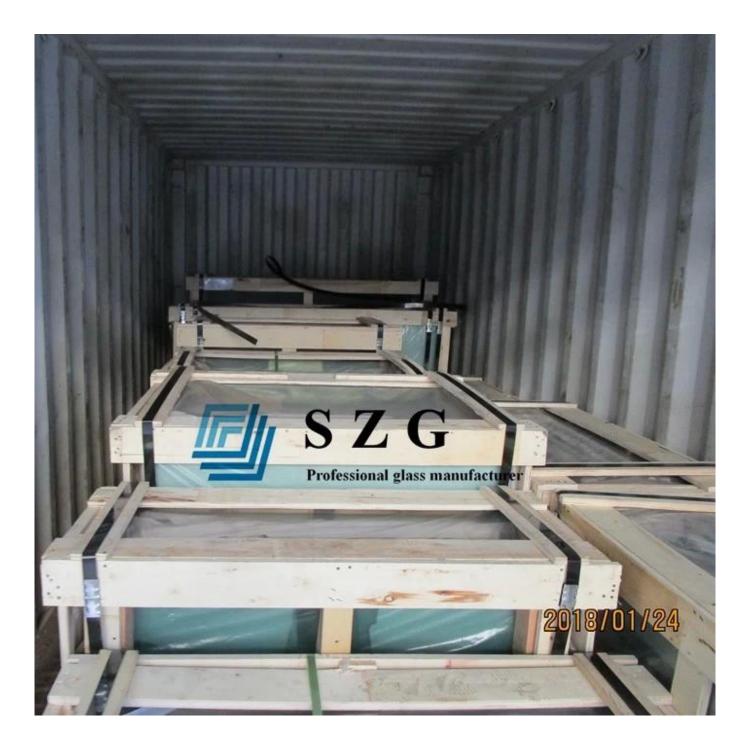

## Types of glass use in facade glass:

- 1. Laminated glass facade
- 2. Insulated glass facade

**Production & Packing:** 