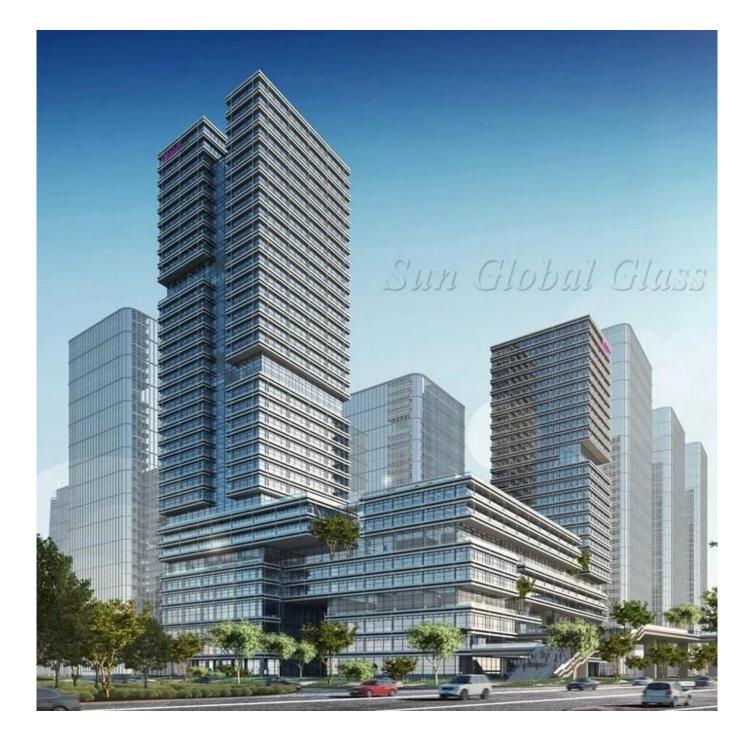

# SZG 28mm insulated glass curtain wall - Light and beautiful architectural aesthetics & energy efficiency

**28mm Insulated glass** facade also called glass curtain wall, glass exterior wall, refers to the support structure system can be relative to the main structure of a certain displacement capacity and do not share the role of the main structure of the building envelope or decorative structure. Facade glass is a beautiful and innovative method of building wall decoration and is a modern high-rise building of the era of significant features. The facade glass are made by insulated glass or laminated glass in modern building.

### Functions of curtain wall glass:

Modern high-rise facade normally used by insulated glass, with the composition of low e glass/coated reflective glass and ordinary clear glass combination, the compartment filled with dry air or inert gas insulating glass.