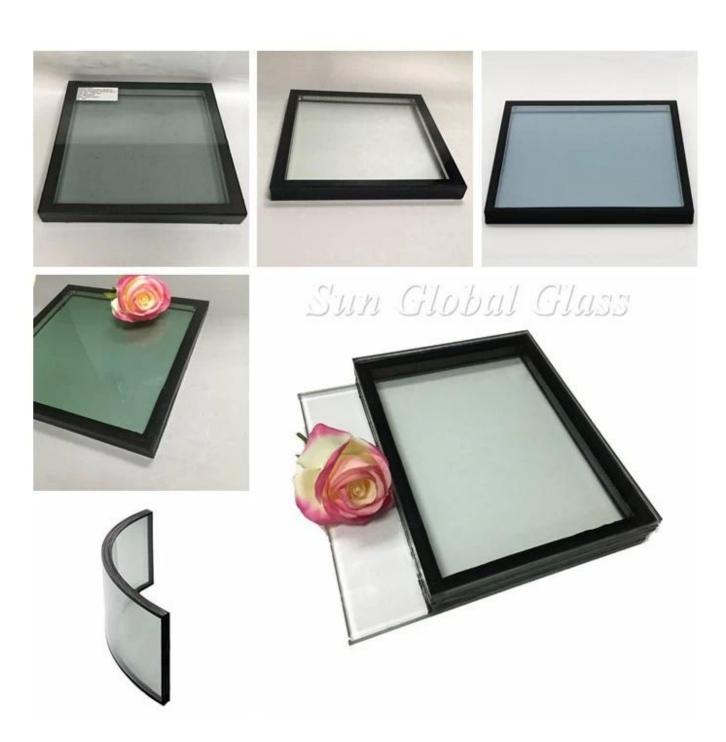

Glass composition: Reflective coated glass/ Low e glass + Clear tempered glass or customized based on clients' needs.

Max size: 3.3x12m, customized size based on customers' drawing.