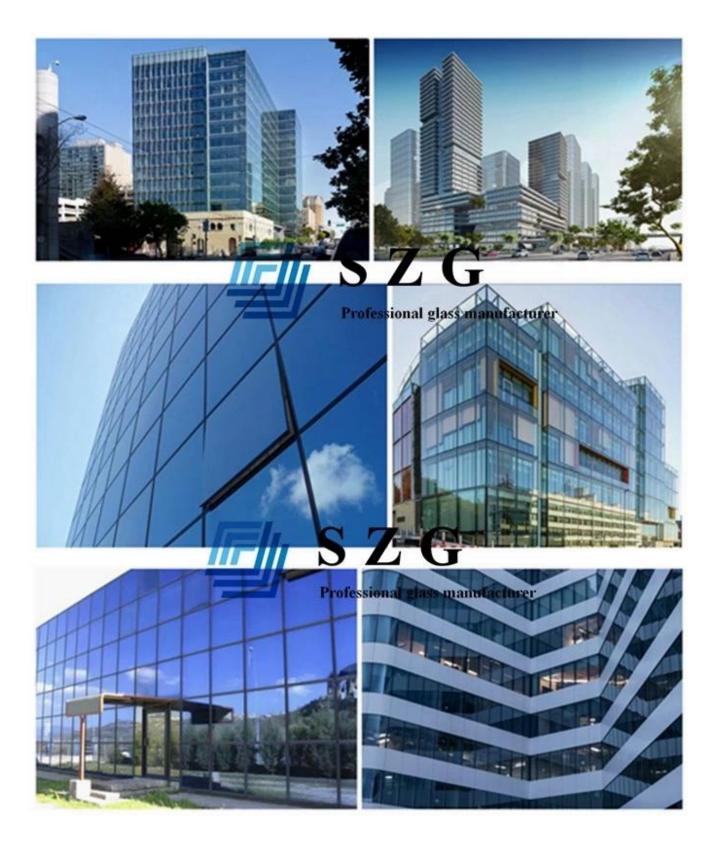

# SZG 28mm insulated glass curtain wall - Light and beautiful architectural aesthetics & energy efficiency

**28mm Insulated glass** facade also called glass curtain wall, glass exterior wall, refers to the support structure system can be relative to the main structure of a certain displacement capacity and do not share the role of the main structure of the building envelope or decorative structure. Facade glass is a beautiful and innovative method of building wall decoration and is a modern high-rise building of the era of significant features. The facade glass are made by insulated glass or laminated glass in modern building.

### Functions of curtain wall glass:

Modern high-rise facade normally used by insulated glass, with the composition of low e glass/coated reflective glass and ordinary clear glass combination, the compartment filled with dry air or inert gas insulating glass.