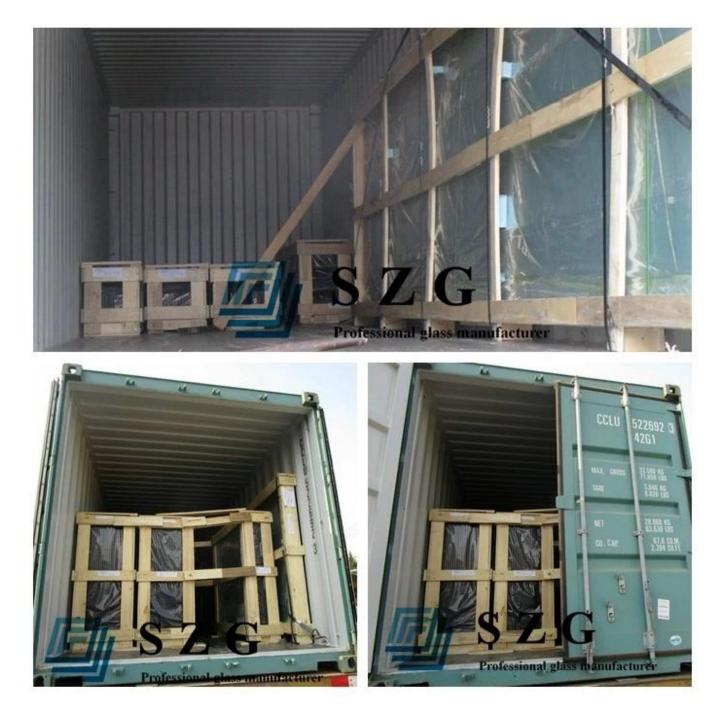

Sun Global Glass produce good quality window glass exact same with customers drawings. 28mm window glass is to produce 8mm+12A+8mm insulated glass into cutting sizes based on customers' demand and make into window glass.

## Specification:

Glass Type: Single glass and double glass

Thickness: 3mm 4mm 5mm 6mm 8mm 10mm etc

Max size: 3300x13000mm

Min size: 250x250mm, customized size based on drawing

Process details: egdes, and other process will be exact same as clients drawing.