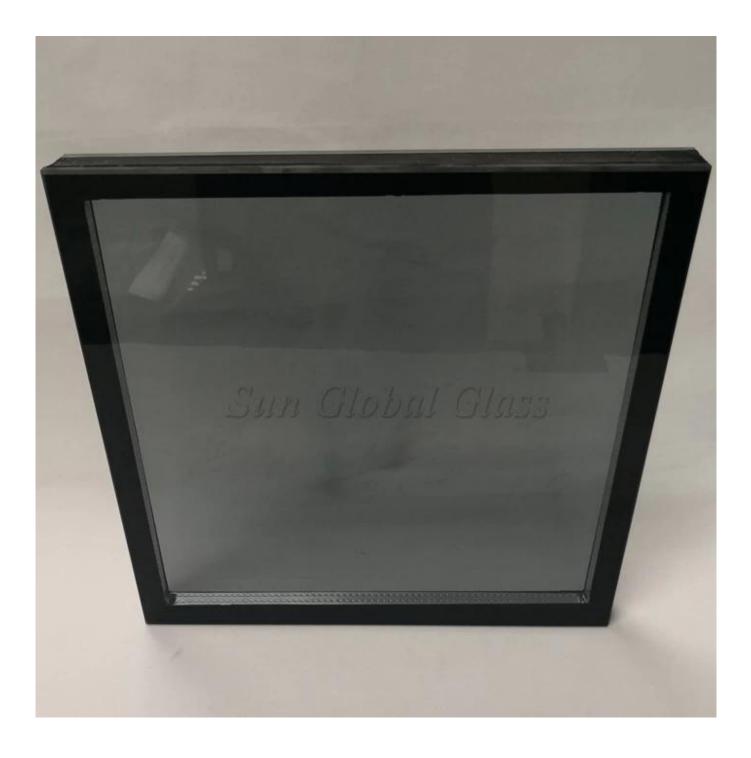

## 8mm+12A.S.+8mm Euro gray insulated glass window manufacturers - best window glass suppliers in China

SZG have three kinds glass for window glass. First type is free cut non tempered annealed glass, include clear float glass, reflective glass, tinted glass. Second type is tempered glass, include clear tempered glass, low e tempered glass, reflective tempered glass, tinted toughened glass. Third type is double glass window type, mainly are insulated glass and laminated glass.

Sun Global Glass produce good quality window glass exact same with customers drawings. 28mm window glass is to produce 8mm+12A+8mm insulated glass into cutting sizes based on customers' demand and make into window glass.

Glass Thickness: 5mm 6mm 8mm 10mm

3.Double glass: Glass Type: Insulated glass, laminated glass Glass Thickness: 5mm+5mm, 6mm+6mm, 8mm+8mm, 10mm+10mm