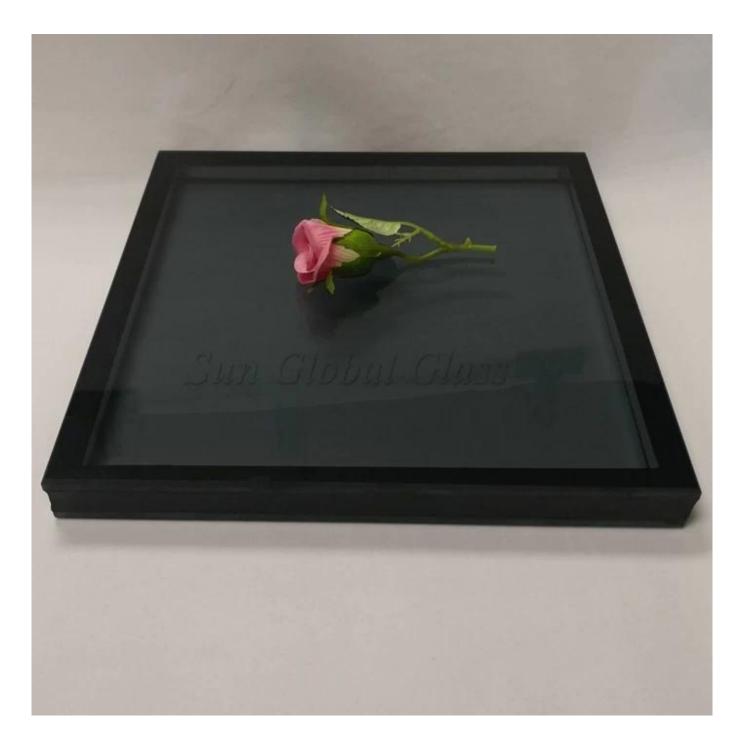

## 8mm+12A.S.+8mm Euro gray insulated glass window manufacturers - best window glass suppliers in China

SZG have three kinds glass for window glass. First type is free cut non tempered annealed glass, include clear float glass, reflective glass, tinted glass. Second type is tempered glass, include clear tempered glass, low e tempered glass, reflective tempered glass, tinted toughened glass. Third type is double glass window type, mainly are insulated glass and laminated glass.

Sun Global Glass produce good quality window glass exact same with customers drawings. 28mm window glass is to produce 8mm+12A+8mm insulated glass into cutting sizes based on customers' demand and make into window glass.

Glass Thickness: 5mm 6mm 8mm 10mm

3.Double glass: Glass Type: Insulated glass, laminated glass Glass Thickness: 5mm+5mm, 6mm+6mm, 8mm+8mm, 10mm+10mm