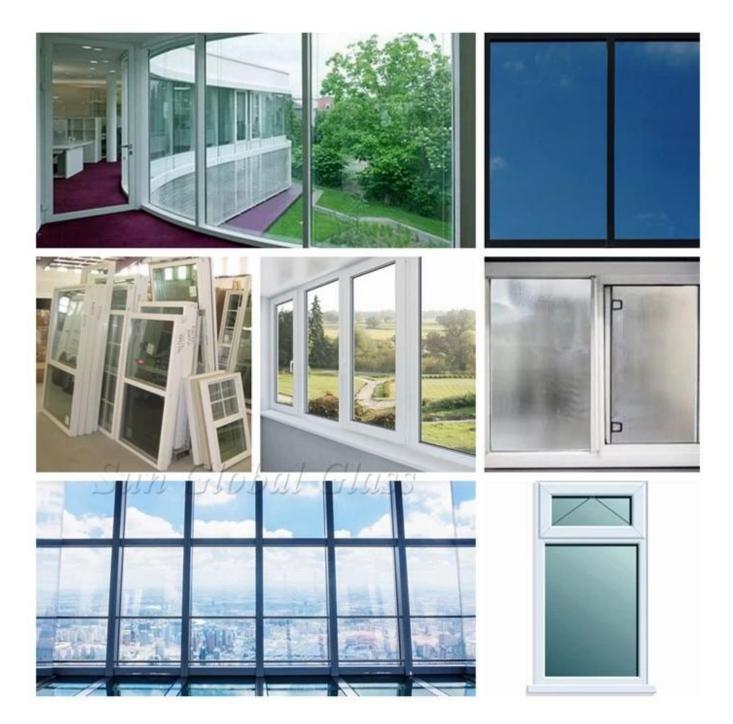

## 8mm+12A.S.+8mm Euro gray insulated glass window manufacturers - best window glass suppliers in China

SZG have three kinds glass for window glass. First type is free cut non tempered annealed glass, include clear float glass, reflective glass, tinted glass. Second type is tempered glass, include clear tempered glass, low e tempered glass, reflective tempered glass, tinted toughened glass. Third type is double glass window type, mainly are insulated glass and laminated glass.

Sun Global Glass produce good quality window glass exact same with customers drawings. 28mm window glass is to produce 8mm+12A+8mm insulated glass into cutting sizes based on customers' demand and make into window glass.

## Glass composition of window glass:

- 1. Free-cut non tempered annealed glass Glass Type: Clear float glass, Reflective glass, Tinted glass Glass Thickness: 4mm 5mm 6mm
- 2. Single toughened glass Glass Type: Clear tempered glass, Reflective tempered glass, Tinted tempered glass, Low e tempered glass

Glass Thickness: 5mm 6mm 8mm 10mm

3.Double glass: Glass Type: Insulated glass, laminated glass Glass Thickness: 5mm+5mm, 6mm+6mm, 8mm+8mm, 10mm+10mm

## Specification:

Glass Type: Single glass and double glass

Thickness: 3mm 4mm 5mm 6mm 8mm 10mm etc

Max size: 3300x13000mm

Min size: 250x250mm, customized size based on drawing

Process details: egdes, and other process will be exact same as clients drawing.