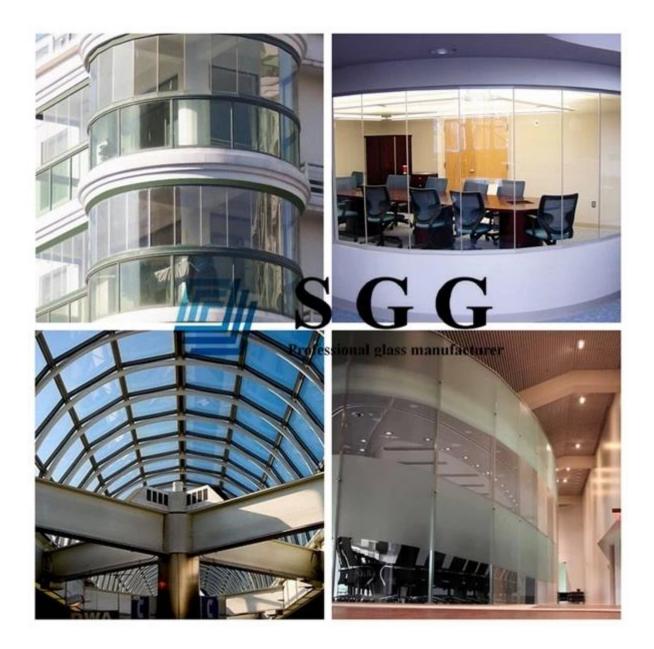

### **Application:**

1. Insulated glass is very popular to be used as the doors and windows of the houses, restaurants, hotels, office buildings, schools, hospitals, shops and etc.

- 2. Used as curtain wall or facade for energy-saving.
- 3. Used as glass partition for meeting room and so on.
- 4. Used for elevator glass.

**Product picture:** 