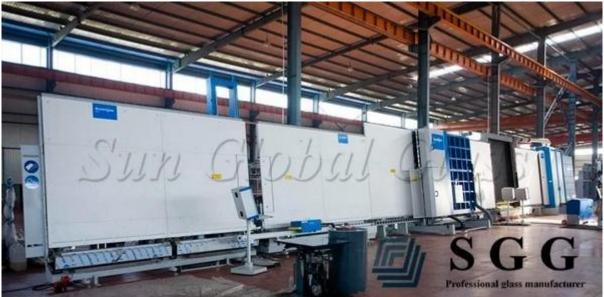

wind-load resisting strength of insulated curved glass is about 15 times higher than normal curved glass panel.

### **Application:**

1. Insulated glass is very popular to be used as the doors and windows of the houses, restaurants, hotels, office buildings, schools, hospitals, shops and etc.

- 2. Used as curtain wall or facade for energy-saving.
- 3. Used as glass partition for meeting room and so on.
- 4. Used for elevator glass.



### **Quality Control:**

Insulating glass is used for outer building decoration. Due to its optical properties, thermal conductivity, sound insulation coefficient, our Insulated glass Conforms to the following international standards of Europe, North American and China: ISO9001, CCC, CE, BS6206, EN12510, ANSI Z97.

**Product picture:** 



# Production:



# Packing & Loading: