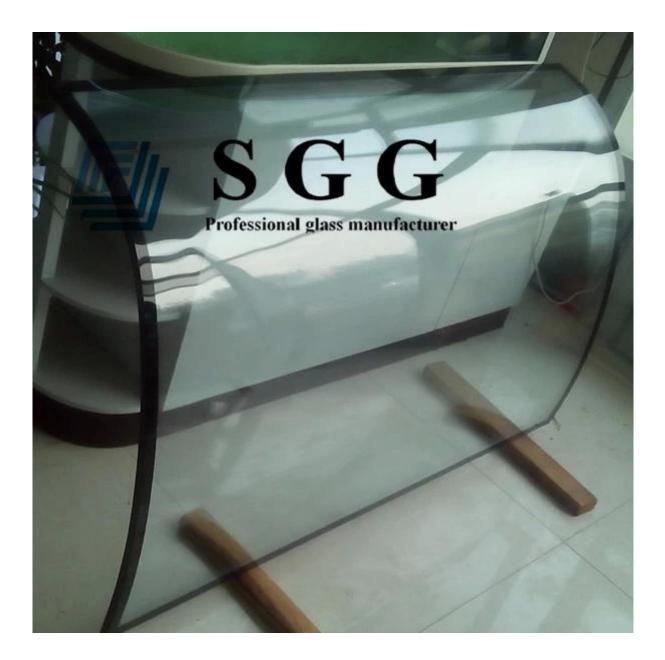

to burst.

6. The wind-load resisting strength of insulated curved glass is about 15 times higher than normal curved glass panel.

### **Application:**

1. Insulated glass is very popular to be used as the doors and windows of the houses, restaurants, hotels, office buildings, schools, hospitals, shops and etc.

- 2. Used as curtain wall or facade for energy-saving.
- 3. Used as glass partition for meeting room and so on.
- 4. Used for elevator glass.



### **Quality Control:**

Insulating glass is used for outer building decoration. Due to its optical properties, thermal conductivity, sound insulation coefficient, our Insulated glass Conforms to the following international standards of Europe, North American and China: ISO9001, CCC, CE, BS6206, EN12510, ANSI Z97.

**Product picture:** 



# Production:



# Packing & Loading: