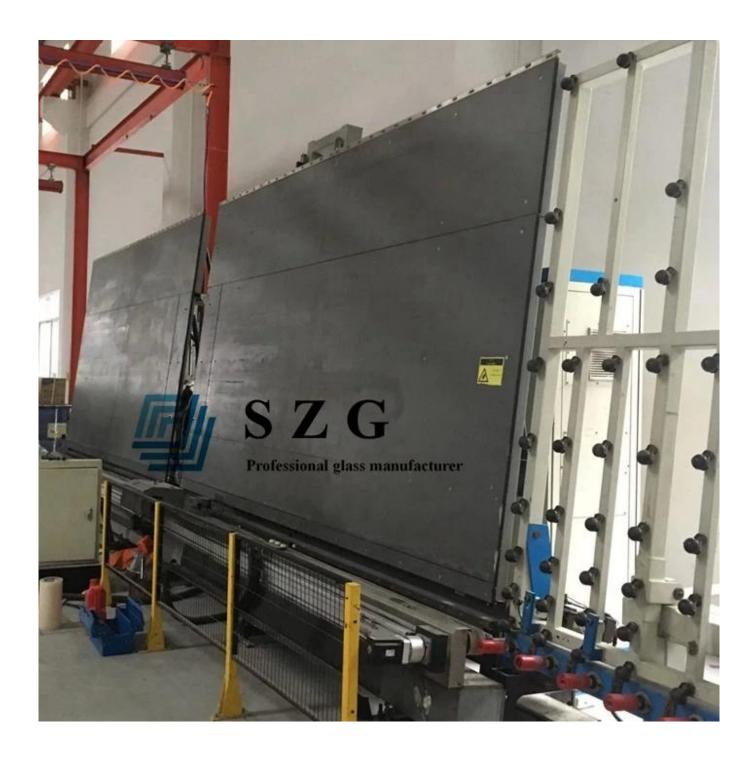

## **Product Details:**

Product pictures of 8mm+8mm double glazed exterior wall glass:

**Production Line of facade glass:** 

Package and Loading of facade glass:

**Our Projects of facade glass:** 

Our promise is that you receiving 31mm insulated glass curtain wall with high quality and safety condition from us.