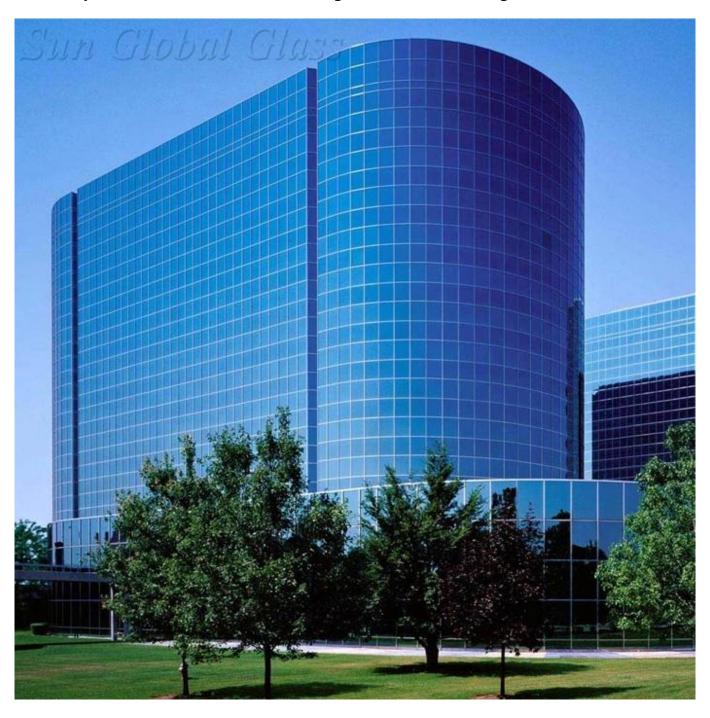

# SZG 8mm+15A+8mm insulated glass facade - Light and beautiful architectural aesthetics & energy efficiency

Insulated glass curtain wall also called facade glass, refers to the support structure system can be relative to the main structure of a certain displacement capacity and do not share the role of the main structure of the building envelope or decorative structure. Facade glass is a beautiful and innovative method of building wall decoration and is a modern high-rise building of the era of significant features. The facade glass are made by insulated glass.

#### Functions of curtain wall glass:

Modern high-rise facade normally used by insulated glass, with the composition of low e glass/coated reflective glass and ordinary clear glass combination, the compartment filled with dry air or inert gas insulating glass.