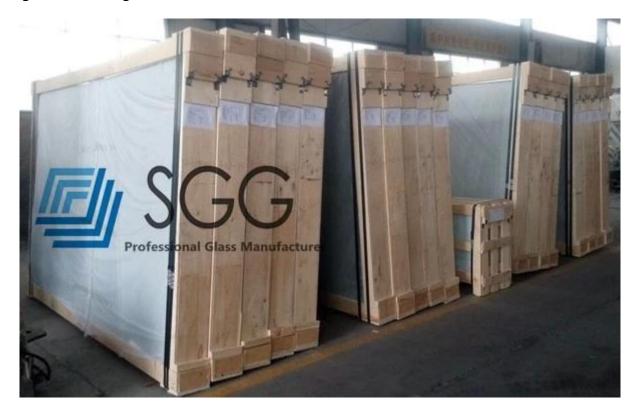

| 16      | 17     | 52                | 13              | 37     | 1.8     | 0.62       | 0.71 |
|                                                                                     | 8         | 71                | 15      | 16     | 47                | 12              | 32     | 1.8     | 0.58       | 0.67 |
|                                                                                     | 10        | 69                | 15      | 16     | 43                | 12              | 29     | 1.8     | 0.56       | 0.64 |
|                                                                                     | 12        | 68                | 15      | 16     | 39                | 10              | 28     | 1.9     | 0.54       | 0.62 |

# **Production Line:**



### Package and Loading:





## **Our Projects:**



Our promise is that you receiving 8mm+8mm large double glazed insulated glass with high quality and safety condition from us.