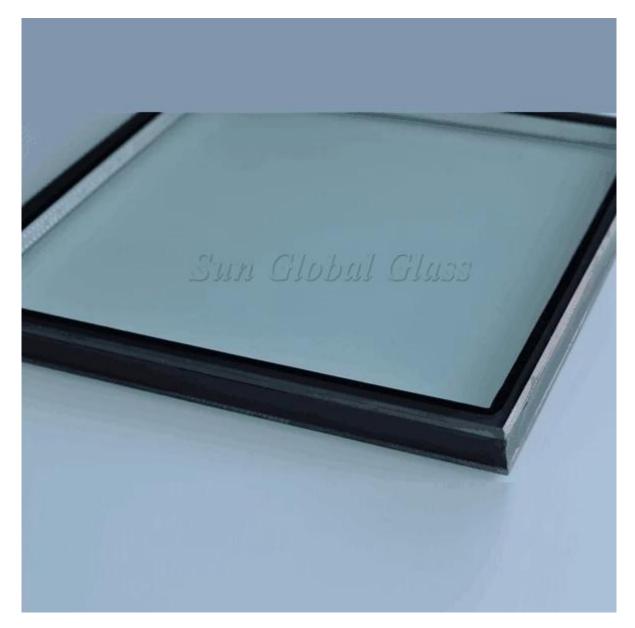

# SGG 8MM+9A+8MM CLEAR TEMPERED INSULATED GLASS- Perfect Glass Facade System materials

**Insulating Glass** is made of two or more glass sheets and and bonded with aluminum frame ,the air space can be filled with air or argon,each edge of IGU(insulated glass units) sealed with high strength sealants.that can perfectly avoid vapor water penetrated,the most of advantages of insulated glass is reduce thermal losses,lower energy consumption,with the high efficient energy saving and thermal remain, it can save a lot home application consumption.

## Product pictures of SGG 8MM+9A+8MM CLEAR TEMPERED INSULATED GLASS

Clear Toughened Double Glazing Units Production Line:

Our promise is that you receiving 5 9 5 Clear Toughened Insulating Glass Unit with high quality and safety condition from us.