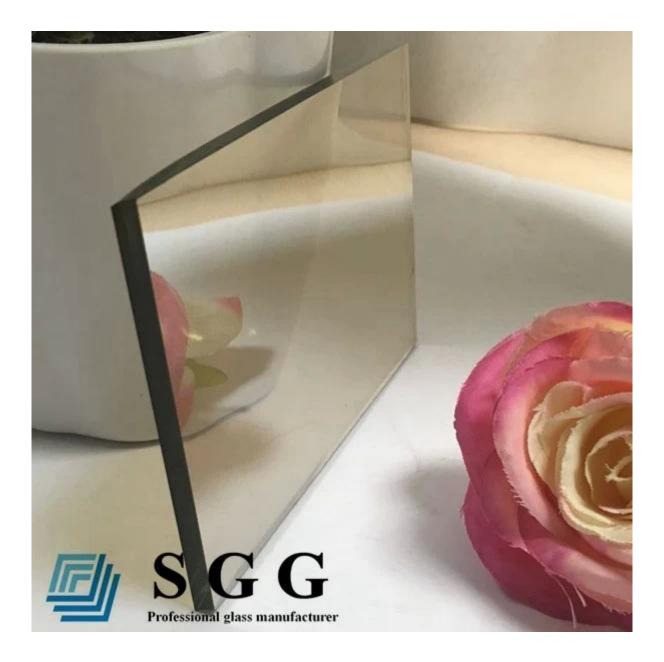

# SGG 8mm Euro Bronze Reflective Glass - China Energy Saving Glass Manufacturers and Factory

**8mm Bronze reflective glass** is also called 8mm light bronze coated glass. It is a kind of glass that applying the coating on the **8mm brown tinted glass** surface. It has the appropriate transmittance for visible light and could blocks the ultraviolet and infrared light. It meets the energy requirements more efficiently, so it is a kind of energy saving glass.

## Picture of 8mm Euro bronze reflective glass panel:

Production line of 8mm light bronze reflective glass sheet:

Packing& Shipping of 8mm bronze coated glass: