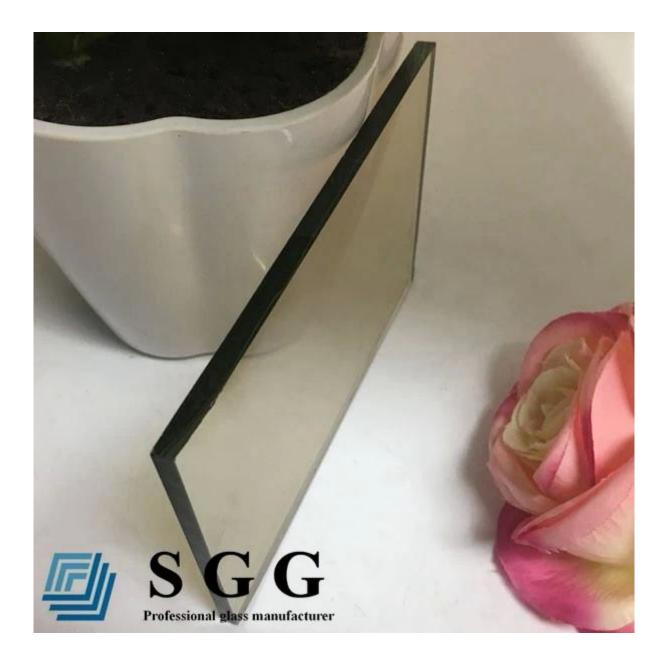

# SGG 8mm Euro Bronze Reflective Glass - China Energy Saving Glass Manufacturers and Factory

**8mm Bronze reflective glass** is also called 8mm light bronze coated glass. It is a kind of glass that applying the coating on the **8mm brown tinted glass** surface. It has the appropriate transmittance for visible light and could blocks the ultraviolet and infrared light. It meets the energy requirements more efficiently, so it is a kind of energy saving glass.

## Picture of 8mm Euro bronze reflective glass panel:

Production line of 8mm light bronze reflective glass sheet:

Packing& Shipping of 8mm bronze coated glass: