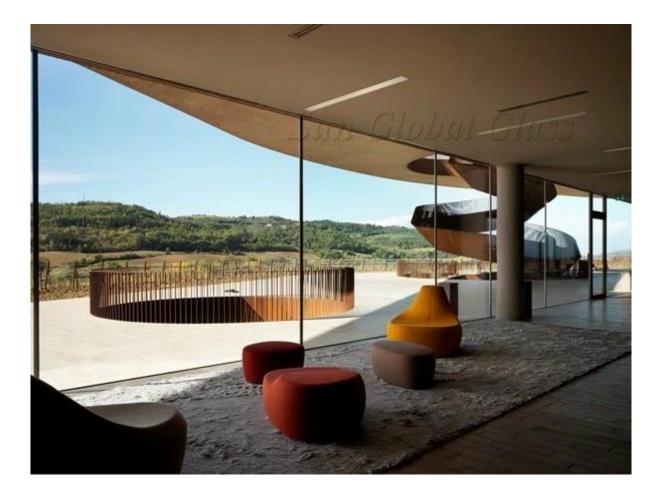

# 8MM Starphire Glass Application:

8MM Super Clear Glass can be applied to Glass Table Tops, Glass Table Coverings, Glass Railings, Glass fences, Glass canopies, Glass swings, ...

**Production:** 