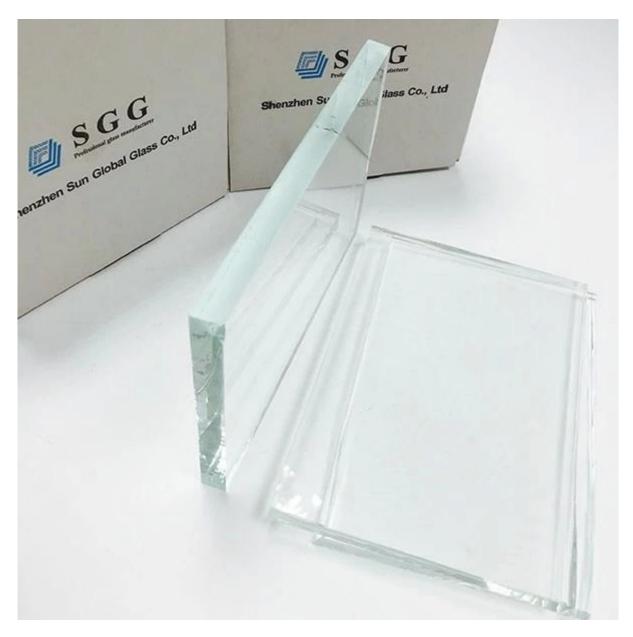

# 8mm Low Iron Glass- Perfect Decorative Materials For Furniture & Building

Low Iron Glass is a low iron content, normally is approximately one quarter of the iron content of standard clear float glass. Because they can providing an extra clear glass that is crystal clear in appearance, Low Iron Glass also referred as Extra Clear Float Glass, Ultra Clear Float Glass, Super Clear Glass, Super White Glass, Crystal Glass, and Starphire Glass.

# **Specification:**

1.Glass name: Low Iron Glass

2.Other Name: Extra Clear Float Glass, Ultra Clear Float Glass, Super Clear Glass, Super White Glass, Crystal Glass, and Starphire Glass and so on.

3.Glass Thickness: 3.2mm, 4mm, 5mm, 6mm, 8mm, 10mm, 12mm, 15mm, 19mm