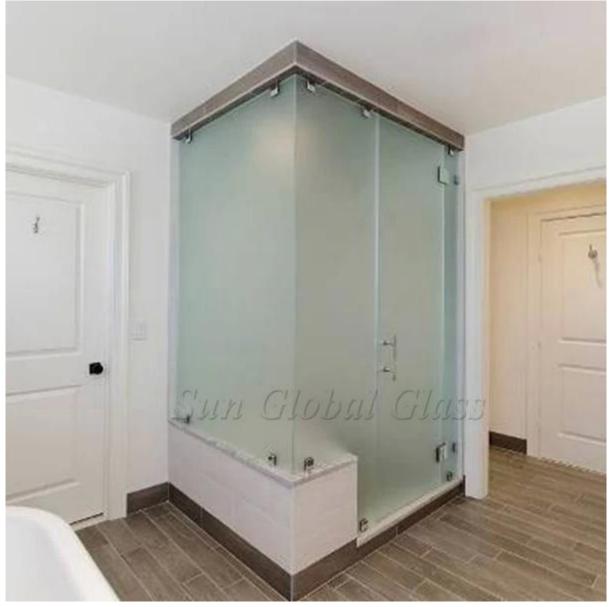

### SZG-Glass Manufacturer- High Quality Building Glass-8MM Acid Etched Toughened Glass For Bathroom

8mm acid etched tempered glass shower door is made by 8mm acid etched tempered glass panel, usually the thickness of the glass can be 8mm, 10mm, 12mm, etc. There are many other kinds of glass usually used as shower glass, for example, clear tempered glass shower door, <u>ultra clear</u> <u>toughened glass</u> shower door, <u>frosted glass</u> shower room, gradient glass bathroom, laminated glass shower door and etc.. Nowadays, 8mm toughened acid etched glass is widely used in bathroom, it's nice-looking and privacy-preserving. What's more, it's a kind of safety glass. Compared to <u>8mm annealed glass</u> shower door, 8mm frosted toughened glass shower door is 5 times stronger, and when it's broken, the glass panel will become small particles with blunt edges, so that it can reduce injury to people.

#### **Specifications:**

Glass type: 8mm acid etched tempered glass shower door

Other name: 8mm acid etched toughened glass shower door, 8mm safety glass shower door, 8mm frosted tempered glass door, 8mm clear acid etched bathroom glass, 8mm frosted shower glass, 8mm toughened glass bathroom, 8mm acid etched shower room, etc.

## Product picture:

**Production line:** 