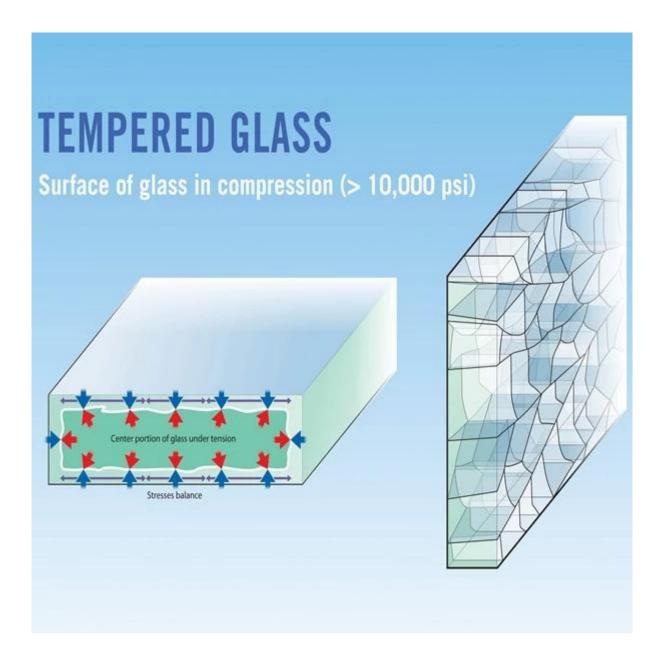

# SGG 8MM Clear Tempered Glass--Have transparent surfaces and stability quality

**8MM Clear Tempered Glass** also referred as **8MM Clear Toughened Safety Glass**. It is made by heating the <u>clear float glass</u> up to a certain degree then underwent a process of sudden cooling, through this process, the press inside the glass is changed, the mechanical intensity is strengthened and the stability is built up. This treatment is in order to increase its strength and resistance to impact. That is why toughened glass is approximately five times more resistant than 8mm clear anneal glass.

#### 8MM Transparent toughened Glass Advantages:

- Five time more resistance to breakage than 8mm float glass.
- If breakage is occurred, there is far less risk of injury from broken pieces, compare to normal glass.
- Fast delivery