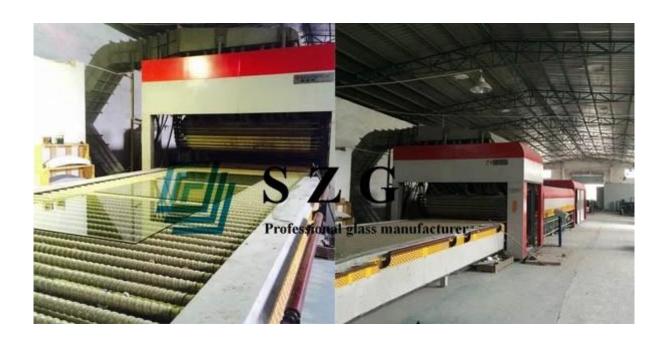

It's safety glass.
- 3.Heat Stability: 8mm clear toughened glass for shower room can withstand a temperature range of 250°C to 320°C.
- 4.All processing such as polishing edge, rounding corner, drilling holes, cutout, cutting notches, etc. must be finished before being tempered.

# **Quality Control:**

As tempered glas is widely used in modern building, It is very important to control the quality of office

glass partition. The toughened glass from Sun Global Glass is up to following standards:

- 1. Toughened glass partition meets BS 6206 UK safety glass standard.
- 2. Tempered glass wall meets EN 12150 CE European safety glass standard.
- 3. Safety glass partition meets Chinese Safety Glass Compulsory Certification (CCC) and ISO 9001.

**Product picture:** 



## **Production line:**



# Safety package of 8mm toughened glass shower door: