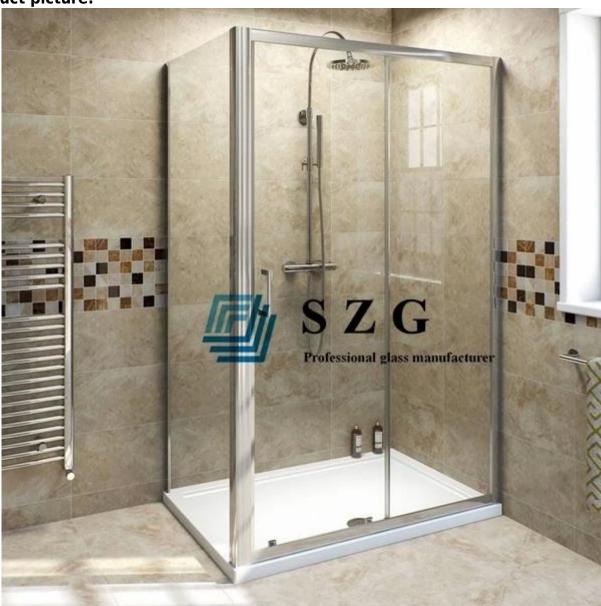

**Product picture:** 

# SZG Professional Glass Manufacturer- Building Glass- Clear Tempered Glass Shower Doors

8mm clear toughened glass shower door is made by 8mm clear tempered glass. 8mm clear toughened glass is 5 times stronger than 8mm annealed glass, it's a kind of safety glass. Because when it's broken, glass sheet will become small particles with blunt edges. So that it can reduce injury to people. Usually the popular thickness of the glass can be 8mm, 10mm, 12mm. There are many kinds of tempered glass usually used for bathroom, for example, transparent toughened glass, tempered glass, tempered laminated glass, gradient tempered glass, etc..But the clear tempered glass and frosted tempered glass are the most popular.

### **Specifications:**

Glass type: 8mm clear toughened glass shower door

Other name: 8mm clear toughened glass shower room, 8mm safety glass shower door, 8mm transparent tempered glass shower door, 8mm clear tempered glass door, 8mm colorless shower room glass, etc.