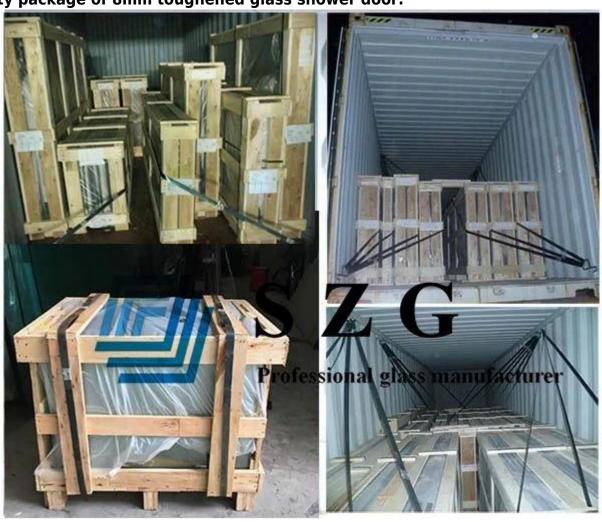

# Safety package of 8mm toughened glass shower door:

Package: Packed with strong exportation wooden crates Delivery: 7-15 days, urgent delivery service is available

Container: 20'OT, 20'GP, 40'HQ, etc.