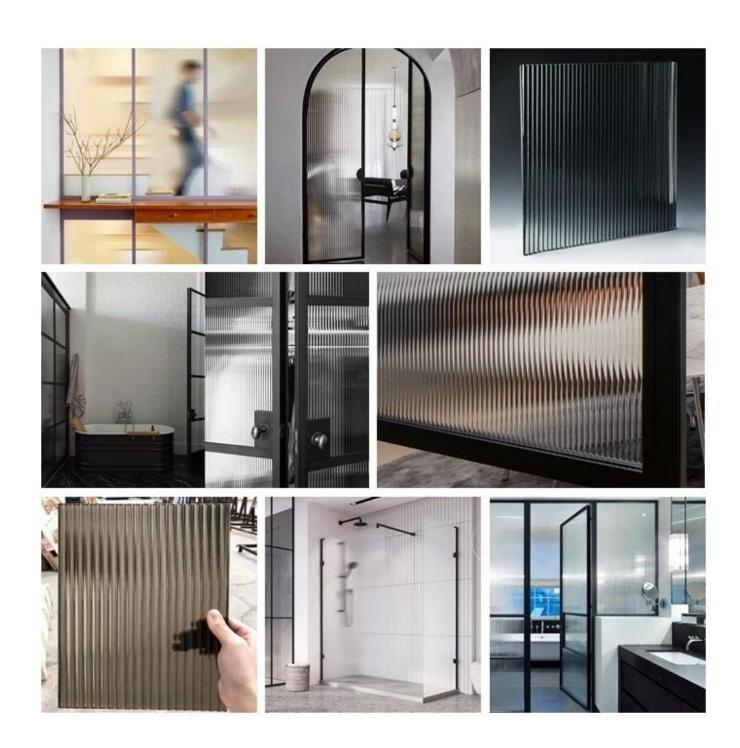

## **Application:**

Windows and doors

Cabinets doors

Interiror and exterior panels

Entrances and partitions wall

Shower and bathroom enclosures

Handrails and railings