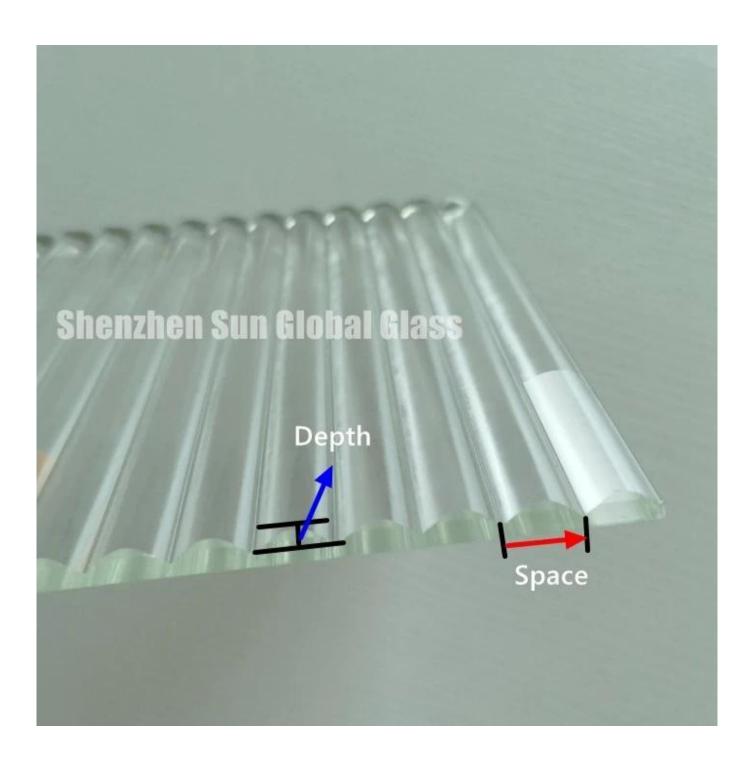

#### **Specification:**

Thickness: 4mm to 19mm(Single ribbed glass), most customer request 5mm to 10mm ribbed glass

Size: customized size based on client's drawing, max 3.3x12m

Pattern: Depth or width of texture on ribbed glass can be customized based on drawing