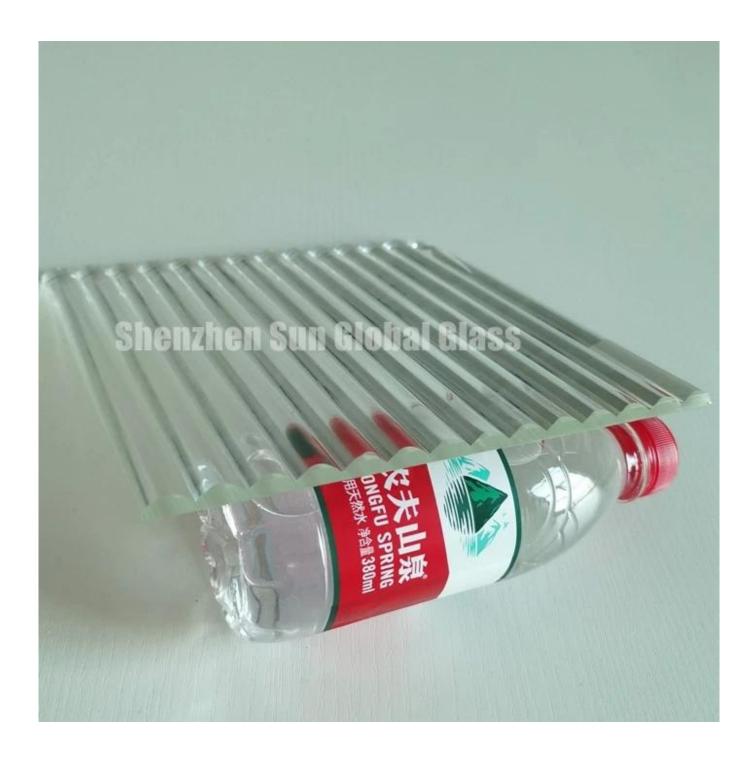

# SZG 8mm crystal clear ribbed glass --Best reeded textured pattern glass factory and manufacture in China

Ribbed glass is a type of pattern glass, also known as reeded glass or fluted glass. The depth and width of fluted can be customized based on client's drawing or demand.

Ribbed glass adds visual interest to the applications and improves the privacy by creating subtle shifting of light. With different center gaps, ribbed glass diffuses varying level of lights, create subtle distortion for limited obscurity, and yet gives an interesting look for every style from traditional to modern.