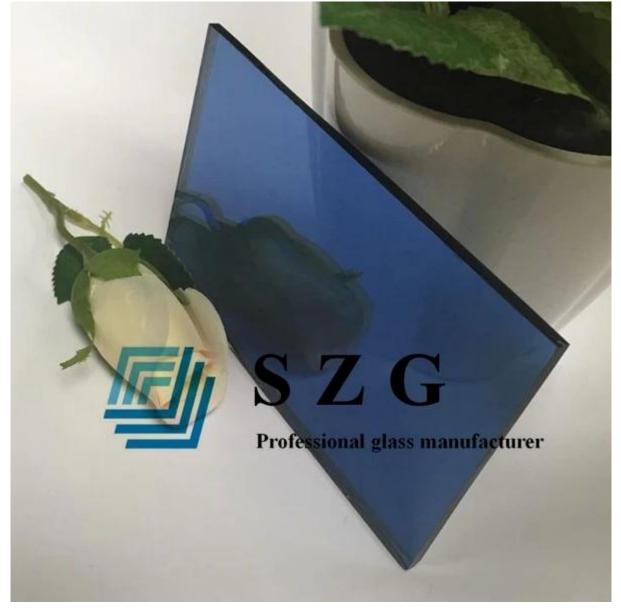

# Professional glass manufacturer- Float glass- Dark Blue Reflective glass

**8mm dark blue reflective glass**, which is also called 8mm dark blue coated glass, 8mm energysaving glass, 8mm dark blue solar glass panel and etc., has a good feature of energy saving. Because it can reduce the sunlight and block the solar radiant energy into the interior. The on-line 8mm dark blue reflective float glass is produced in the same way as 8mm dark blue float glass except applying a coating on the surface of 8mm dark blue <u>tinted float glass</u>. 8mm dark blue reflective glass is popularly combined with other glass and processed to be coated <u>insulated glass</u> for energy saving demands.

### **Specifications:**

Product name: 8mm dark blue reflective glass Other descriptions: 8mm dark blue coating glass, 8mm dark blue energy-saving glass, 8mm dark blue float reflective glass sheet, 8mm dark blue solar glass Other colors reflective glass available: light blue coating glass, dark grey reflective float glass, light gray coated glass, clear reflective glass, bronze coated glass, light green coating glass, dark green reflective glass, gold coated glass, etc. Thickness: 4mm 5mm 5.5mm 6mm 8mm 10mm Stock size: 1650x2140, 1830x2440, 2140x3300, 2140x3660,custom sizes Package: Packed with safe exportation wooden crates