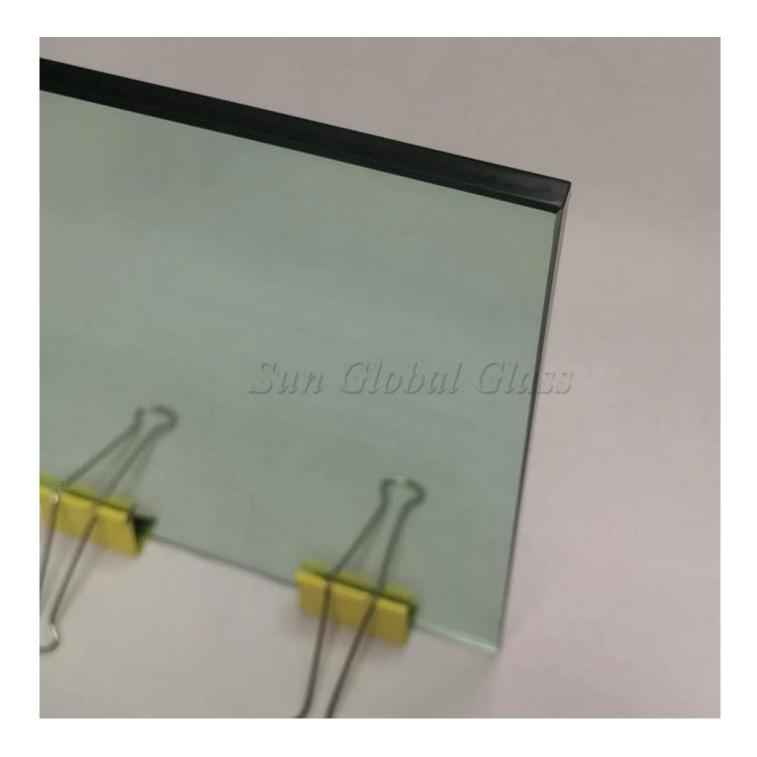

# SZG 8mm F Green Toughened Float Glass--- Best Tempered Glass Brand for Highrise Commercial Builiding Suppliers and Manufacturers in China

The production procedure of half tempered Glass is customized product and similar to Tempered Glass process. 8mm light green HS float glass is to produce 8mm F green float glass through high temperature and quenching, make the surface layer less than 69 MPa compressive stress. Through this way, the mechanical strength of glass increased several times. Heat Strengthened glass surface stress is around 24  $\sim$  69 Mpa.

## **Specification:**

Max Size: 3300mm\*13000mm, customized size based on clients' drawing

Other thickness glass: 4mm light green HS glass, 5mm light green HS glass, 6mm light green HS glass, 10mm light green HS glass etc