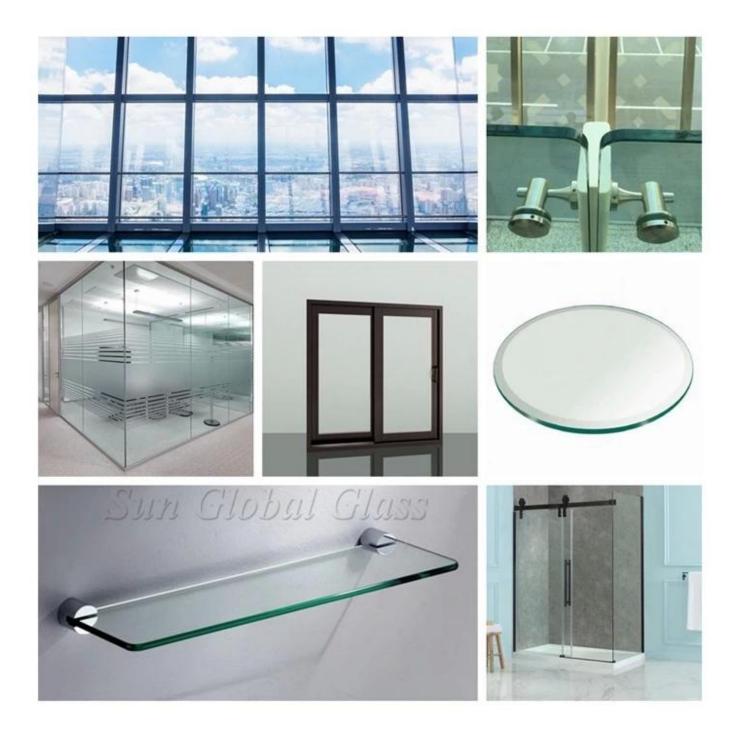

# **Application:**

Heat strengthened glass mostly use as inner side of laminated glass, insulated glass, and use widely as glass facade, glass curtain wall etc, 8mm F green HS glass have following application:

- 1. Glass window
- 2. Glass door
- 3. Glass partition