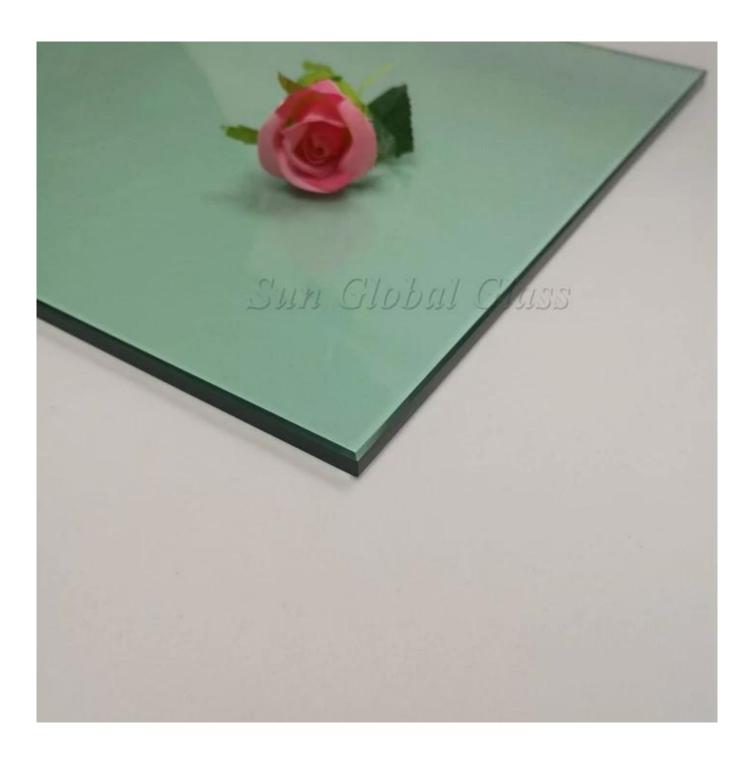

# SZG 8mm F Green Toughened Float Glass--- Best Tempered Glass Brand for Highrise Commercial Builiding Suppliers and Manufacturers in China

The production procedure of half tempered Glass is customized product and similar to Tempered Glass process. 8mm light green HS float glass is to produce 8mm F green float glass through high temperature and quenching, make the surface layer less than 69 MPa compressive stress. Through this way, the mechanical strength of glass increased several times. Heat Strengthened glass surface stress is around 24  $\sim$  69 Mpa.

## **Specification:**

Max Size: 3300mm\*13000mm, customized size based on clients' drawing

Other thickness glass: 4mm light green HS glass, 5mm light green HS glass, 6mm light green HS glass, 10mm light green HS glass etc