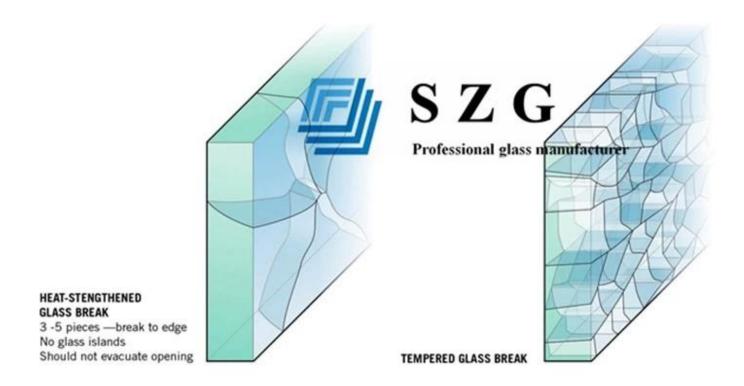

### Features of half toughened glass:

- 1. Heat-strengthened glass don't exist spontaneous explosion.
- 2. Tempered float glass is with 2 times strength than ordinary annealed glass.
- 3. Toughened float glass is a typically specific glass when additional strength is needed to resist wind pressure, thermal stress.

4. When broken occurred, the semi toughened glass fragments are more similar in size and shape to annealed glass fragments and thus tend to stay in the opening longer than fully tempered glass particles.