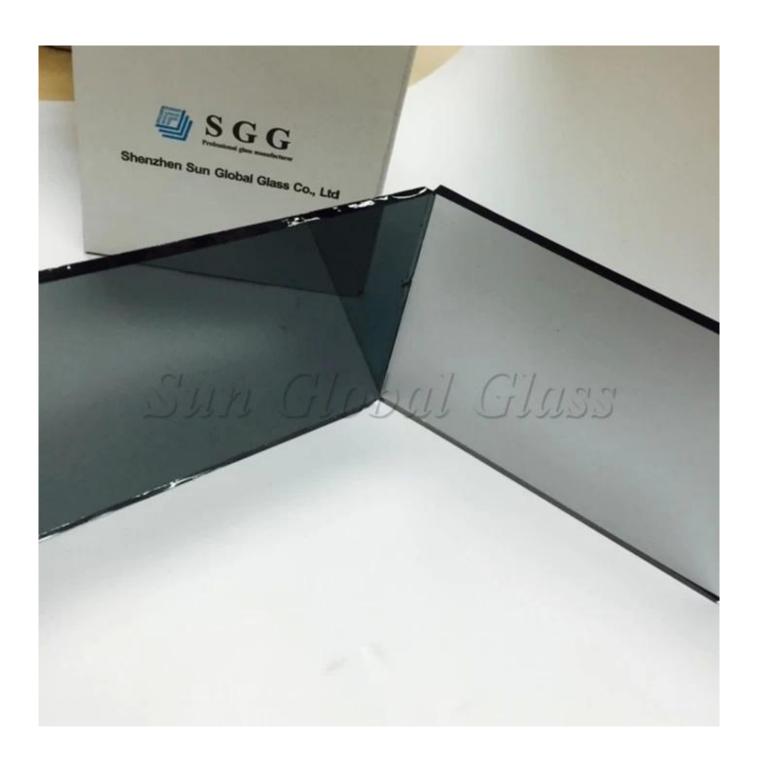

# **Solar Control Glass 8mm Euor Grey Reflective Glass**

<u>Reflective Glass</u> is essentially ordinary float glass with a metallic coating that cuts off solar heat. This special metallic coating also provides a one-way mirror effect, preventing visibility from the outside and thus preserving privacy. Reflective glass is used primarily for structural facade glazing.

SZG 8MM Euro Grey Reflective Glass is a typical solar control reflective glass, that is best buildings materials in geographies with tropical climate. The place which have too much solar heat and needs to be controlled in order to keep interiors cool. It reflects the right quantity of sunlight so as to limit glare, while allowing adequate amount of natural light and hence the need for artificial lights as well as air-conditioners is significantly reduced.

#### **Features:**

- 1. 8mm light gray reflective glass can easy to be cut into slices;
- 2. 8mm euro grey reflective glass can be used for tempered euro grey reflective **laminated glass**, toughened euro grey coated reflective **insulated glass**, etc.
- 3. Solar control 8mm euro grey reflective coating glass can be 8mm tempered euro grey reflective glass as reflective glass windows, reflective glass walls directly.
- 4.8mm light grey reflective coated glass also referred as energy saving solar control glass