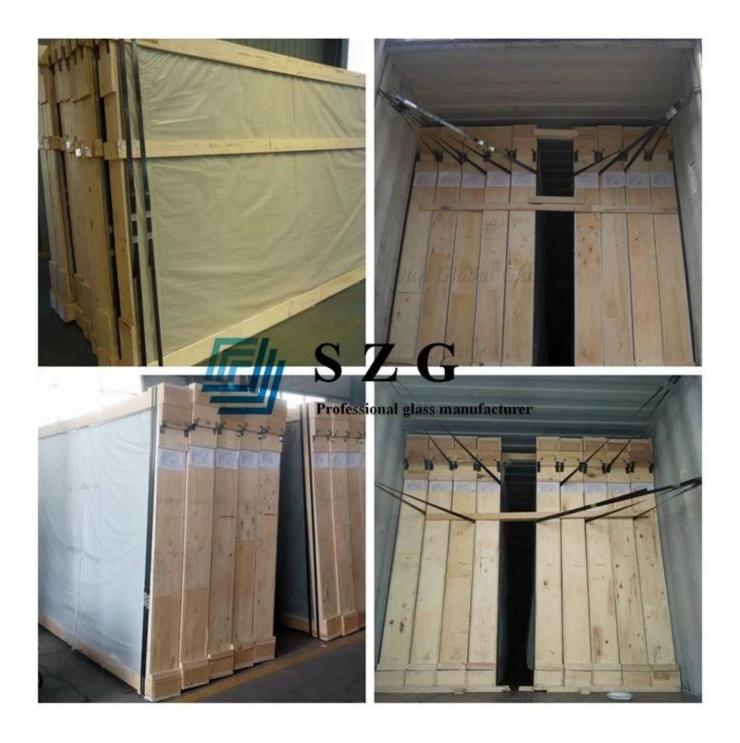

# **Packing& Loading**

- 1. each glass panel has separated by corks
- 2. brand new, durable, seaworthy plywood packing with foam protection inside;
- 3. plywoode cases are fasten by metal belt
- 4. you can order containers of 20GP, 20OT, 40HC, and 40OT