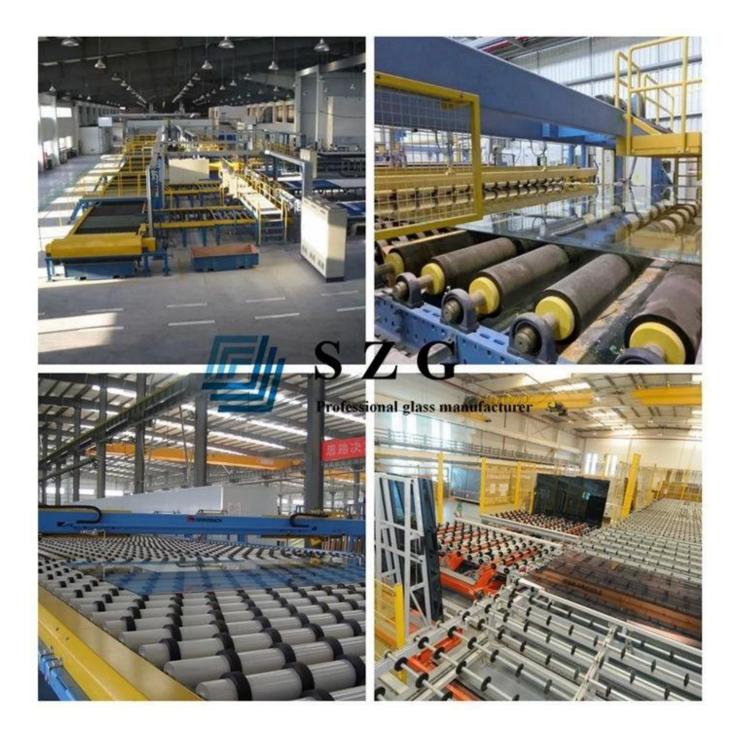

size: 1830mm\*2140mm, 2140mm\*3300mm, etc.
- 3. Production capacity: can be tempered, laminated, insulated, etc.
- 4.Other colors: green, blue, pink, golden, dark grey, etc.
- 5. Packing: brand new, seaworthy, durable plywood case with foam protection inside

#### **Features:**

- 1. 8mm light gray reflective glass can easy to be cut into slices;
- 2. 8mm euro grey reflective glass can be used for tempered euro grey reflective **laminated glass**, toughened euro grey coated reflective **insulated glass**, etc.
- 3. Solar control 8mm euro grey reflective coating glass can be 8mm tempered euro grey reflective glass as reflective glass windows, reflective glass walls directly.
- 4.8mm light grey reflective coated glass also referred as energy saving solar control glass

#### **Production**



# **Packing& Loading**

- 1. each glass panel has separated by corks
- 2. brand new, durable, seaworthy plywood packing with foam protection inside;
- 3. plywoode cases are fasten by metal belt
- 4. you can order containers of 20GP, 20OT, 40HC, and 40OT



## **Advantages about Us:**

- 1.We have over 20 years production experiences of 8MM Euro Grey Reflective Glass. There are advanced production equipment, sophisticated workers, skilled technician team and professional sales teams to service you, to make sure we can offer you high end quality of glass and pleasant services which are beyond your expectation.
- 2. You can have dedicated processing services including: drilled holes, cut notches, silkscreen printing, polished edges, bevelled edges, safety corners, etc.
- 3. You not only can