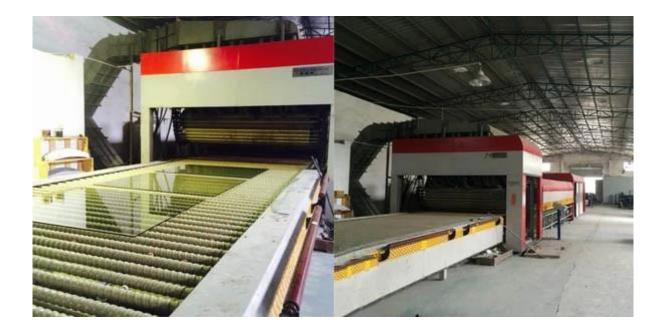

ss size: minimum size 300x300mm, maximum size length 8000mm

**4. Edge work:** Flat polished edge, chamfer edge, beveled edge, waved edge, OGEE edge, triple OG edge, and others.

5. Drilling holes: When drilling holes, keep the holes dismater bigger than glass thickness

**6. Cut outs:** We used CNC automatic cutting machine making cutting more accurate. It can fits all kinds of accessories because of its accurate edges and cut outs.

**7. Safe corner:** we have nice edge polished beveled edge for corner reduce less harmful to human body.

#### **Quality:**

1. Conforms to the standards of Europe, North American and China: ISO, CCC, CE, BS6206, EN12510

#### **Product Details:**

#### Product pictures of low iron Tempered Glass 8mm:





# Holes and Cut outs:



## **Production Line:**





# Package and Loading:



**Our Projects:** 



Our promise is that you receiving ultra clear tempered glass 8mm with high quality and safety condition from us.