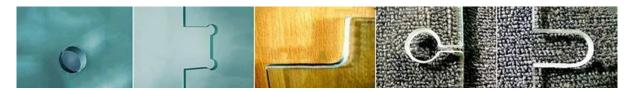

lors, printed colors,

3. Glass size: minimum size 300x300mm, maximum size length 8000mm

**4. Edge work:** Flat polished edge, chamfer edge, beveled edge, waved edge, OGEE edge, triple OG edge, and others.

5. Drilling holes: When drilling holes, keep the holes dismater bigger than glass thickness

**6. Cut outs:** We used CNC automatic cutting machine making cutting more accurate. It can fits all kinds of accessories because of its accurate edges and cut outs.

**7. Safe corner:** we have nice edge polished beveled edge for corner reduce less harmful to human body.

#### **Quality:**

1. Conforms to the standards of Europe, North American and China: ISO, CCC, CE, BS6206, EN12510

#### **Product Details:**

#### Product pictures of low iron Tempered Glass 8mm:





# Holes and Cut outs:



## **Production Line:**





# Package and Loading:



**Our Projects:** 



Our promise is that you receiving ultra clear tempered glass 8mm with high quality and safety condition from us.