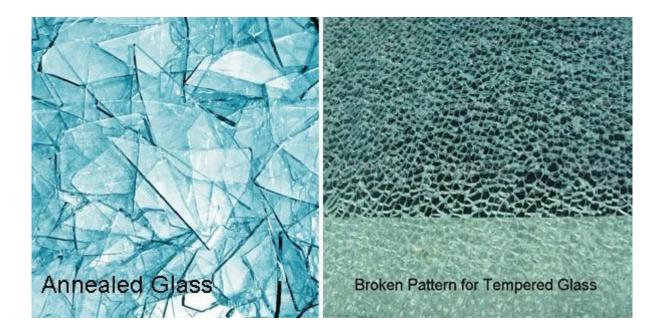

#### Low iron tempered glass VS clear tempered glass

Low iron tempered has a high rate of light transparence, it is have a better perfomance than clear tempered glass in light transparence. Low iron tempered glass extremely low rate of spontaneous breakage. Almost not existance.But clear tempered glass has higer rate of spantaneous breakage.

#### Featurers:

**1. Highly safety:** 8mm low iron tempered glass is 5 times stronger than annealed low iron glass.it's not easy to break,once broken,the glass fragments do not harm to human body

**2.High light transparence**; 8mm low iron tempered glass has a better performance than 8mm clear tempered glass in light transparence.