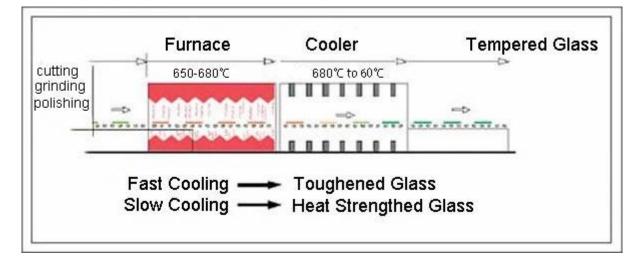

## **Production Line:**

# **SGG LOW IRON** <u>**TEMPERED GLASS</u></u> <b>8MM**- Safety building glass toughened and strengthened</u>

**8mm Low iron Tempered Glass** is a kind of glass safety glass that can increased strength on the surface.Normally tempered by physical treatment.It is processed intense heating to the soften temperature 700°C and with a rapidly cool down .increased the tensile stress inside the glass so that this kind of glass has increased the mechanical strength and the heat-resistant impact strength.