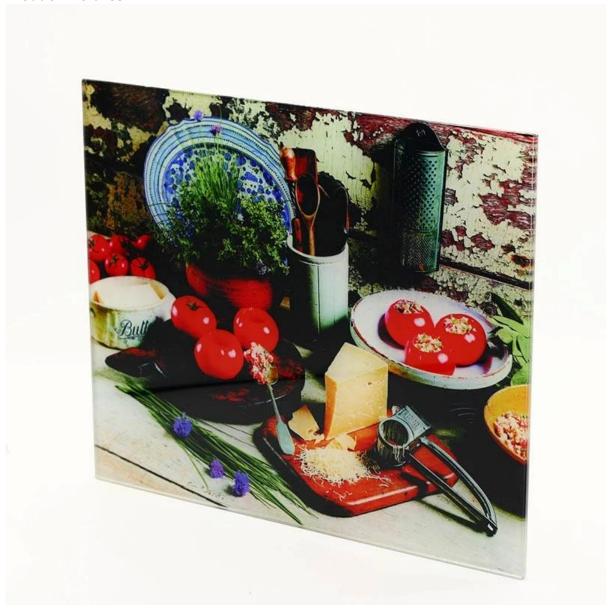

gn any pattern size, logo placement, or full size printing, only need to provide CAD drawings.
- 4.High pixel High pixel that highest close to pantone & RAL colors to ensure customer satisfied

### **Advantages:**

It is a kind of perfect decorative material

Due to the process of tempering ,it is 5 times stronger that annealed glass

Resistant to the thermal shock

Highly safety reduce the injury

The layer of silk screen painting more durable\_

## **Application:**

Bathroom

Table top glass

glass door and balcony
Glass furniture,wardrobe and cupboard

# **Quality:**

- 1. high-definition printing by ultimate digital printing technique
- 2. most possible close to design colors
- 3. accurate printing size

## Product details for silk screen printing glass 8mm:

## **Product Pictures:**





# **Production Line:**



# Package and Loading:



# **Projects:**



High pixel digital printing glass and silk screen printed glass 6mm 8mm 10mm 12mm for interial docoration and furniture glass.