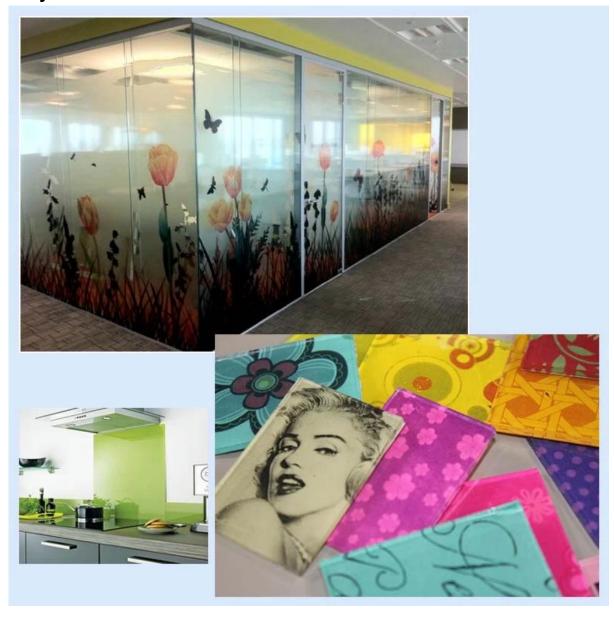

provide CAD drawings.
- 4.High pixel High pixel that highest close to pantone & RAL colors to ensure customer satisfied

### **Advantages:**

It is a kind of perfect decorative material

Due to the process of tempering ,it is 5 times stronger that annealed glass

Resistant to the thermal shock

Highly safety reduce the injury

The layer of silk screen painting more durable\_

## **Application:**

Bathroom

Table top glass

glass door and balcony
Glass furniture,wardrobe and cupboard

# **Quality:**

- 1. high-definition printing by ultimate digital printing technique
- 2. most possible close to design colors
- 3. accurate printing size

## Product details for silk screen printing glass 8mm:

## **Product Pictures:**





# **Production Line:**



# Package and Loading:



# **Projects:**



High pixel digital printing glass and silk screen printed glass 6mm 8mm 10mm 12mm for interial docoration and furniture glass.