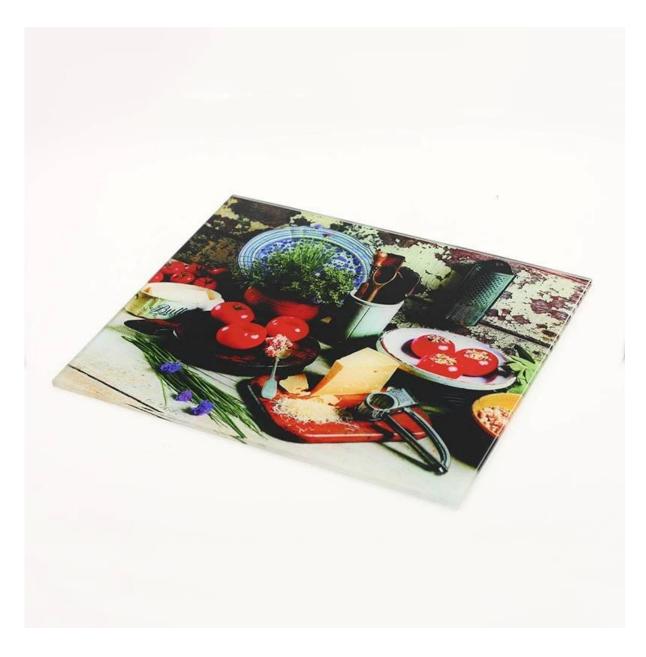

any pattern size, logo placement, or full size printing, only need to provide CAD drawings.
- 4.High pixel High pixel that highest close to pantone & RAL colors to ensure customer satisfied

### **Advantages:**

It is a kind of perfect decorative material

Due to the process of tempering ,it is 5 times stronger that annealed glass

Resistant to the thermal shock

Highly safety reduce the injury

The layer of silk screen painting more durable\_

## **Application:**

Bathroom

Table top glass

glass door and balcony
Glass furniture,wardrobe and cupboard

# **Quality:**

- 1. high-definition printing by ultimate digital printing technique
- 2. most possible close to design colors
- 3. accurate printing size

## Product details for silk screen printing glass 8mm:

## **Product Pictures:**





# **Production Line:**



# Package and Loading:



# **Projects:**



High pixel digital printing glass and silk screen printed glass 6mm 8mm 10mm 12mm for interial docoration and furniture glass.