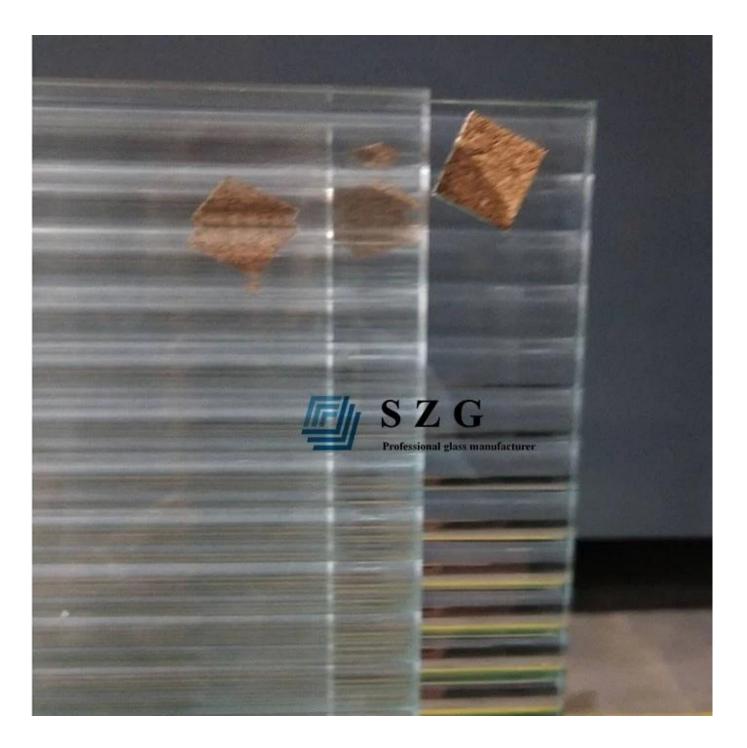

**8mm ultra clear tempered fluted glass** is normally used as interior glass, the glass is produce by 8mm ultra clear float glass as raw material, carving 8mm ultra clear float glass into fluted shapes and put the glass into tempering furnace, heat the glass to softening point and rapid cooling to change the tensile stress on the surface. Tempered process makes the glass 5 times harder than float glass, when breakage, it will break into small cubic fragments that no harmful to human. Besides, Due to the textured appearance, make the fluted glass has ability to diffuse light and protect indoors privacy.

# Advantages of Our Tempered Fluted Glass

1. Tempered fluted glass is type of safety glass, and 4-5 times stronger than normal clear float glass to reduce the risk of thermal breakage. When broken occurs on tempered fluted glass, it will break into small cubic fragments that can reduce harmless.