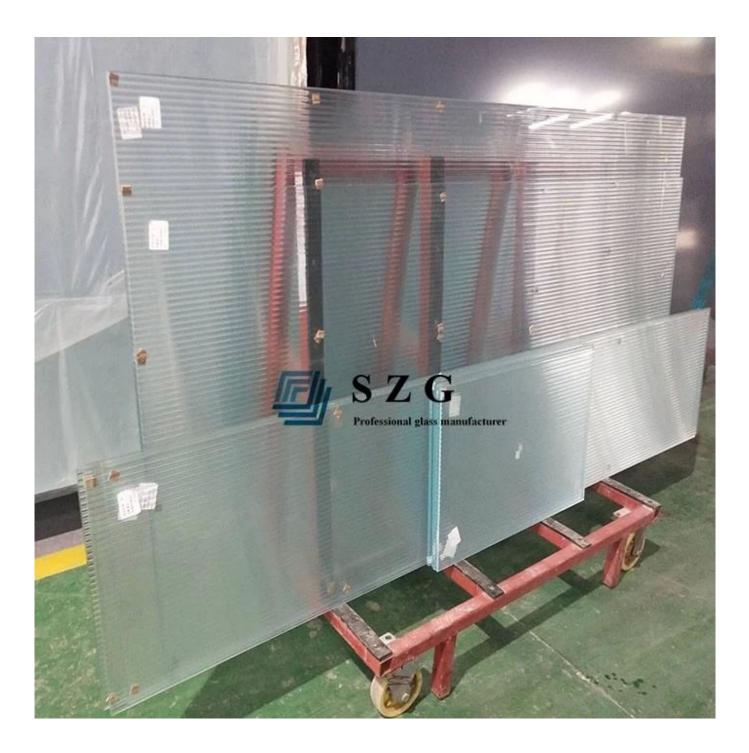

**8mm ultra clear tempered fluted glass** is normally used as interior glass, the glass is produce by 8mm ultra clear float glass as raw material, carving 8mm ultra clear float glass into fluted shapes and put the glass into tempering furnace, heat the glass to softening point and rapid cooling to change the tensile stress on the surface. Tempered process makes the glass 5 times harder than float glass, when breakage, it will break into small cubic fragments that no harmful to human. Besides, Due to the textured appearance, make the fluted glass has ability to diffuse light and protect indoors privacy.

2. Tempered fluted glass has textured appearance with its fluted shape, each flute create an effective distortion opacity, this feature provides privacy and widely used in areas where privacy needs to be protected, such as shower room, partition wall, window etc.