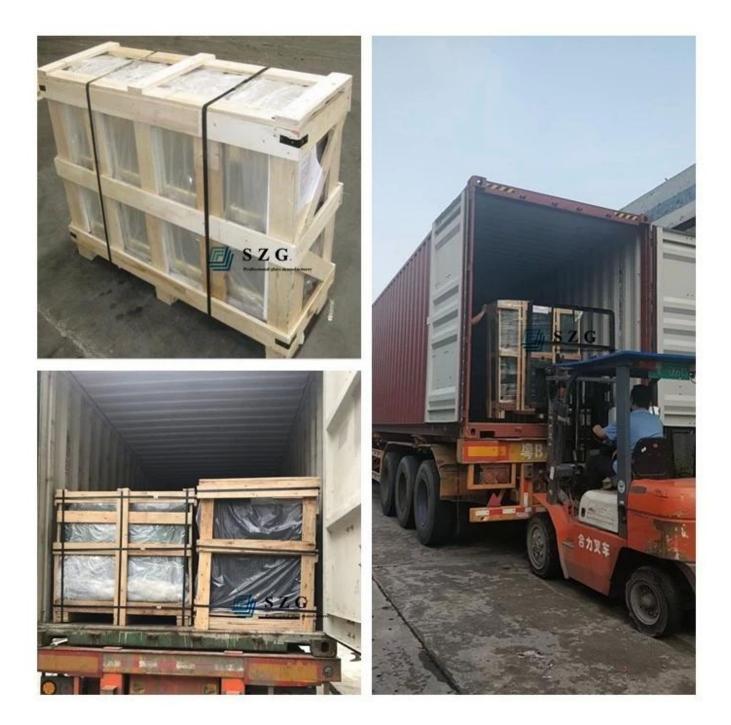

### **Export Packing and Loading**

Each glass sheet is separated by high and quality of anti-mildew power.

Before packing, each glass sheet must be inspected to.

Using brand new, durable, seaworthy plywood case with foam protection inside.

Each case will be fasten by metal belt.