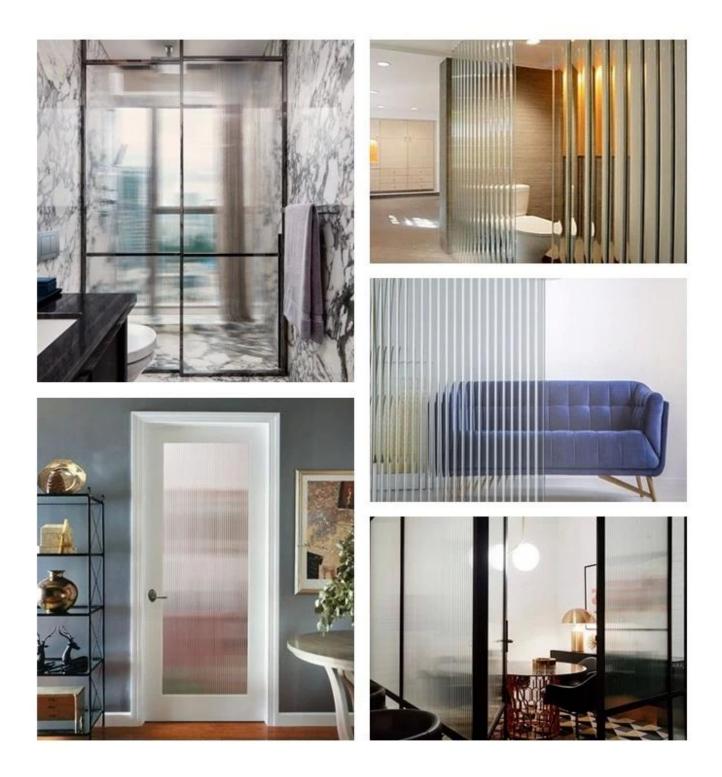

## **Applications of Fluted Glass**

Window

Door

Office partition wall

Living room

Bathroom

Balustrades

Furniture cabinet