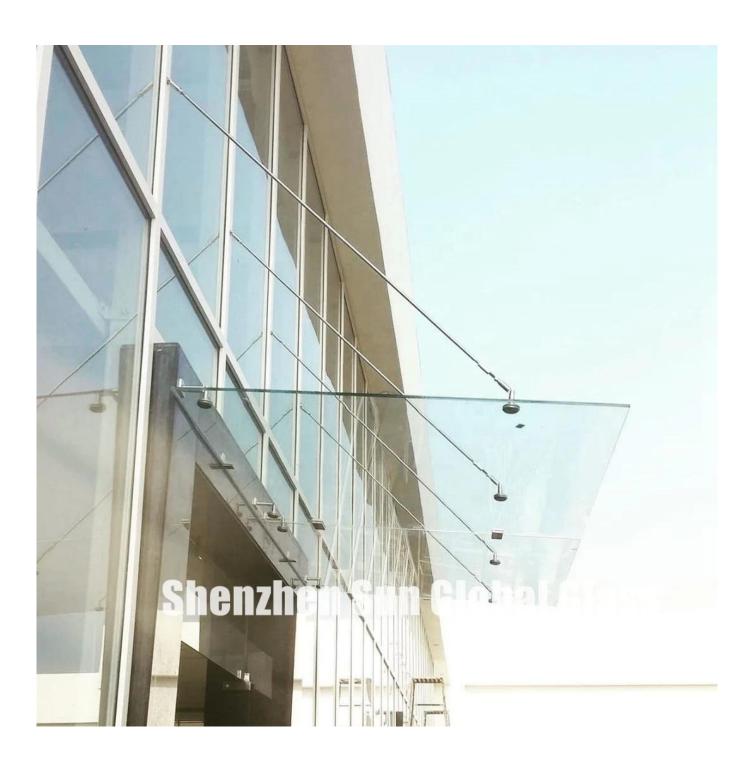

to be adjusted to 90° or d 95°.

#### **Functions:**

1. This glass canopy offer a high practical function to building ,provides protection from all weather factors when enter and exist.

- 2. This laminated glass canopy has good transmission of light, and the inter layer film can reduce the transmission of harmful ultraviolet ray.
- 3. Cover the corridor between buildings or to transportation.
- 4. Identify the entry and make it as welcoming place.

#### **IMAGES:**



## **Specifications:**

Glass name:Laminated Tempered Glass Door Canopy system

Glass thickness: 9.52mm glass canopy, 11.52mm glass canopy,13.52mm glass canopy,17.52mm glass canopy,21.52mm glass canopy etc

Regular Size: Customized sizes base on clients

Package: Exportation wooden crates, carton box service is available





## **Quality standards:**

The tempered laminated glass produced by SZG glass factory meets standards as below:

- 1. Chinese Safety Glass Compulsory Certification (CCC) and ISO 9001.
- 2. BS 6206 certificate of UK safety glass standard.
- 3. EN 12150 CE certificate of European safety glass standard.
- 4. SGCC certificate of American laminated safety glass standard.

## **Production lines:**



Safety Packing & Loading: