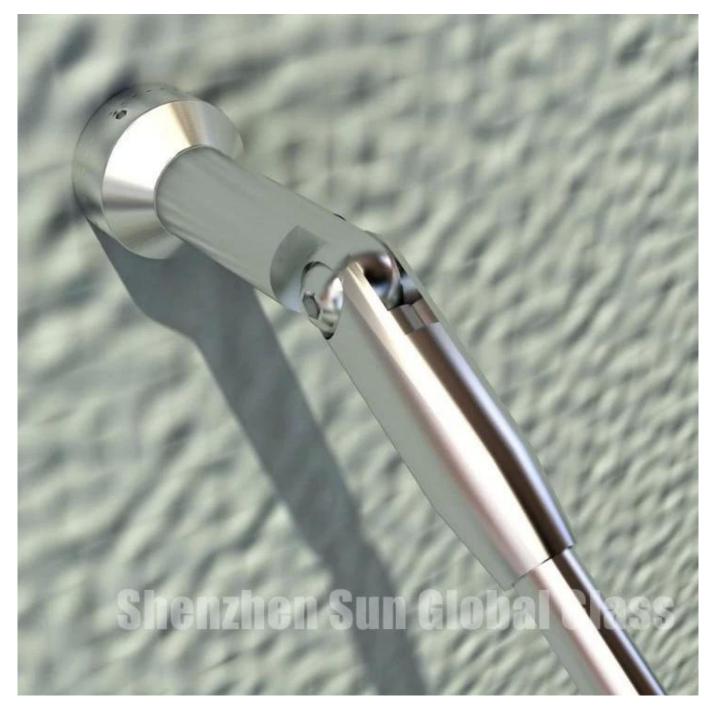

Glass option:Laminated glass is highly recommended for overhead glazing.

Hardware: Available per customer request (If your glass length is greater than 2000mm (78"), we suggest 3 sets of hardware, otherwise 2 sets are enough)

#### **IMAGES:**