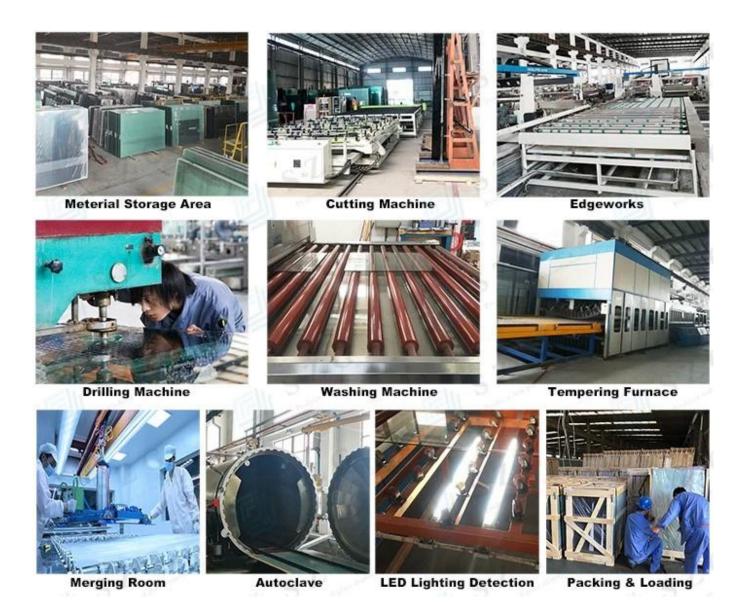

4. Identify the entry and make it as welcoming place.

#### **IMAGES:**



## **Specifications:**

Glass name:Laminated Tempered Glass Door Canopy system

Glass thickness: 9.52mm glass canopy, 11.52mm glass canopy,13.52mm glass canopy,17.52mm glass canopy,21.52mm glass canopy etc

Regular Size: Customized sizes base on clients

Package: Exportation wooden crates, carton box service is available





## **Quality standards:**

The tempered laminated glass produced by SZG glass factory meets standards as below:

- 1. Chinese Safety Glass Compulsory Certification (CCC) and ISO 9001.
- 2. BS 6206 certificate of UK safety glass standard.
- 3. EN 12150 CE certificate of European safety glass standard.
- 4. SGCC certificate of American laminated safety glass standard.

## **Production lines:**



Safety Packing & Loading: