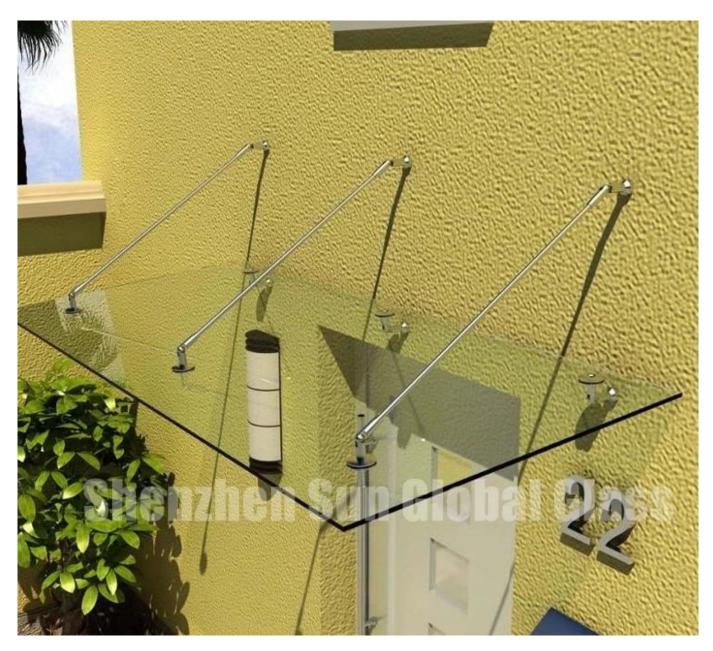

he laminated glass broken ,it will remain integral to the film that minimizing the risk of injury people
- 2. High Strength toughened laminated glass canopy can withstand heavier impacts, load heavier weight , the laminated glass canopy can overcome the strong wind and snow loads.
- 3. The angle of the glass canopy subjected to be adjusted to 90° or d 95°.

#### **Functions:**

1. This glass canopy offer a high practical function to building ,provides protection from all weather factors when enter and exist.

- 2. This laminated glass canopy has good transmission of light, and the inter layer film can reduce the transmission of harmful ultraviolet ray.
- 3. Cover the corridor between buildings or to transportation.
- 4. Identify the entry and make it as welcoming place.

#### **IMAGES:**



## **Specifications:**

Glass name:Laminated Tempered Glass Door Canopy system

Glass thickness: 9.52mm glass canopy, 11.52mm glass canopy,13.52mm glass canopy,17.52mm glass canopy,21.52mm glass canopy etc

Regular Size: Customized sizes base on clients

Package: Exportation wooden crates, carton box service is available





## **Quality standards:**

The tempered laminated glass produced by SZG glass factory meets standards as below:

- 1. Chinese Safety Glass Compulsory Certification (CCC) and ISO 9001.
- 2. BS 6206 certificate of UK safety glass standard.
- 3. EN 12150 CE certificate of European safety glass standard.
- 4. SGCC certificate of American laminated safety glass standard.

## **Production lines:**



Safety Packing & Loading: