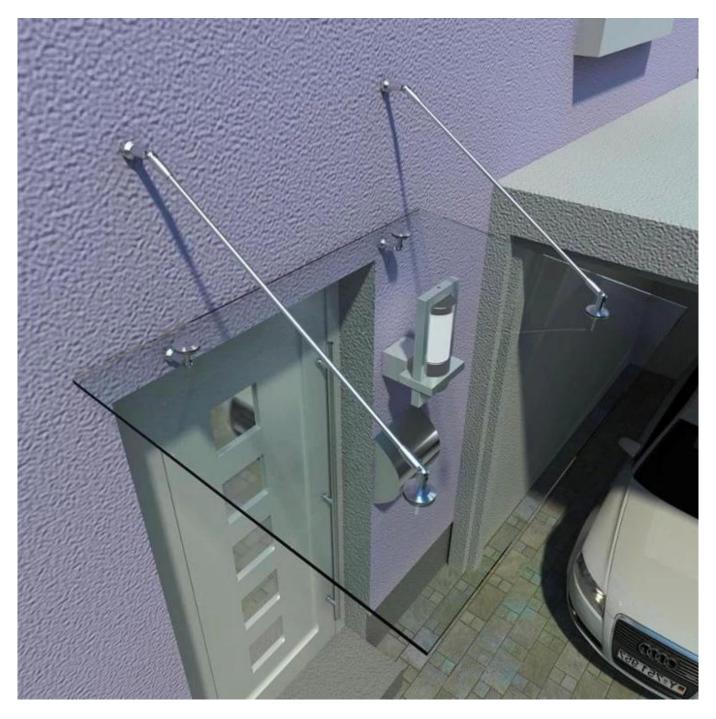

# SZG 9.14mm tempered laminated glass door canopy - Best Glass Canopy Manufacturer and factory in China

The <u>laminated glass</u> canopy provides practical feature to a house. Usually placed above the entrance doors, glass canopy keeps the weather away from the outside doors, the clear glass canopy will allow more natural light transmit to the entrance area.

Glass option:Laminated glass is highly recommended for overhead glazing.

Hardware: Available per customer request (If your glass length is greater than 2000mm (78"), we suggest 3 sets of hardware, otherwise 2 sets are enough)



### **Advantages:**

- 1. Laminated glass is widely used in glass canopy projects, when the laminated glass broken ,it will remain integral to the film that minimizing the risk of injury people
- 2. High Strength toughened laminated glass canopy can withstand heavier impacts, load heavier weight , the laminated glass canopy can overcome the strong wind and snow loads.
- 3. The angle of the glass canopy subjected to be adjusted to 90° or d 95°.

#### **Functions:**

1. This glass canopy offer a high practical function to building ,provides protection from all weather factors when enter and exist.

- 2. This laminated glass canopy has good transmission of light, and the inter layer film can reduce the transmission of harmful ultraviolet ray.
- 3. Cover the corridor between buildings or to