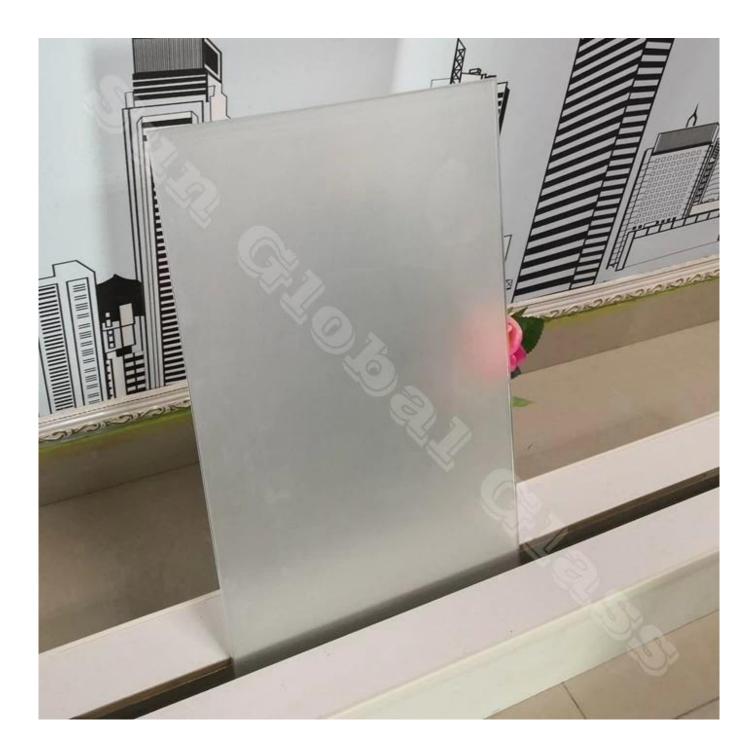

## SZG 9.52mm white pvb laminated glass- best laminated glass brand manufacturers and factory in China

9.52mm milk white laminated glass is made of two layer of <u>4mm tempered glass</u> sandwich with milk white pvb together. The middle layer is 1.52mm white PVB film, after heating and high-pressure special process, the two layers of glass adhesion together. Laminated glass consider to be safety glass in modern building material market. Due to the process of lamination, the laminated glass is super strong and high protective against breakage.

Milk White PVB Laminated glass features:

1. Milk white pvb laminated glass provide glass with the appearance of sandblasted or acid etched effect, it is a kind of frosted glass, can protect people privacy.