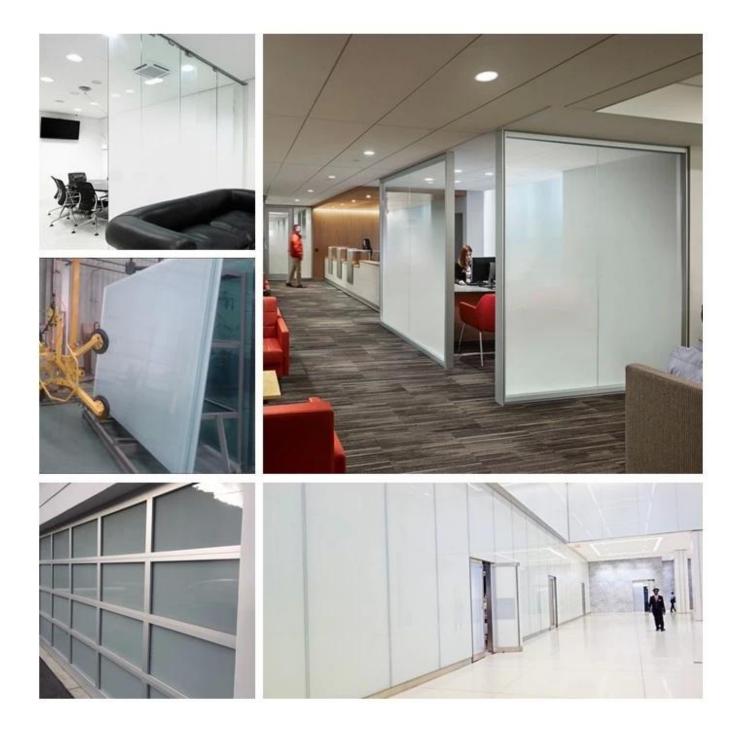

## **Applications:**

9.52mm milk white pvb laminated glass use in interior glass, same as below:

Glass partition wall

Glass shower door

Glass railing