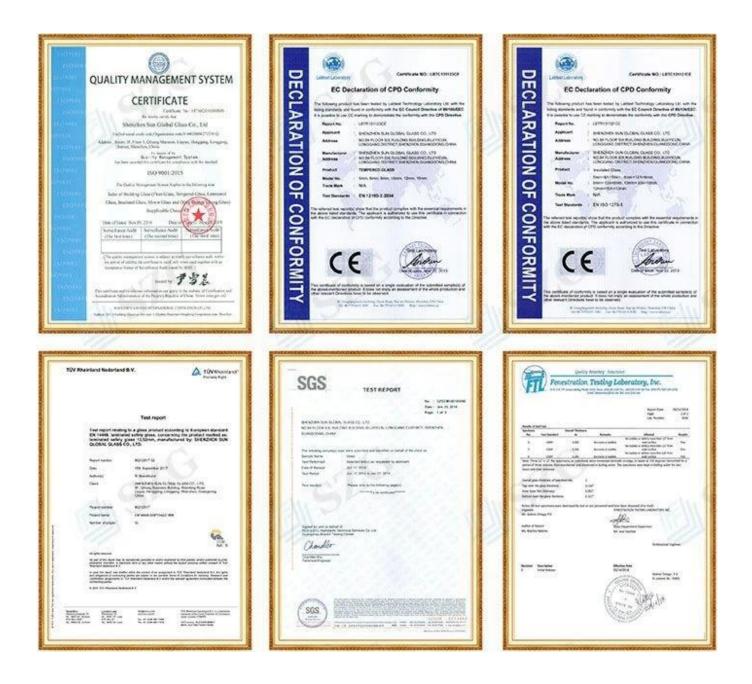

## **Quality Certificates:**

9.52mm milk white pvb laminated glass are produced strictly under ISO9001 Quality System and have passed following domestic and international quality standards:

1. 9.52mm milk white pvb laminated glass meet CCC(Chinese Safety Glass Compulsory Certification).

2. 9.52mm milk white pvb laminated glass meet China laminated glass standard GB9962.

3. 9.52mm milk white pvb laminated glass meet European safety glass standard EN12543, EN14449, American safety glass quality SGCC.