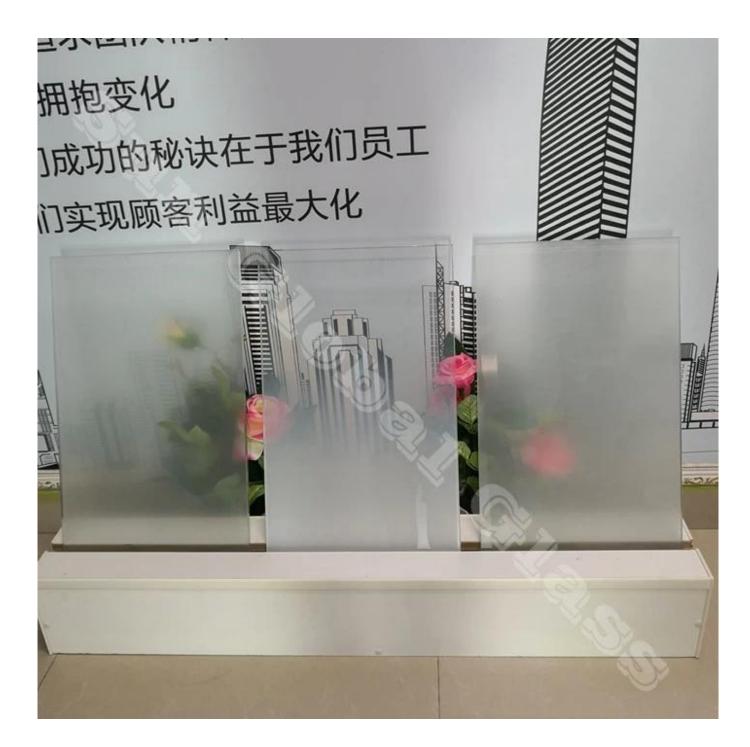

## SZG 9.52mm white pvb laminated glass- best laminated glass brand manufacturers and factory in China

9.52mm milk white laminated glass is made of two layer of <u>4mm tempered glass</u> sandwich with milk white pvb together. The middle layer is 1.52mm white PVB film, after heating and high-pressure special process, the two layers of glass adhesion together. Laminated glass consider to be safety glass in modern building material market. Due to the process of lamination, the laminated glass is super strong and high protective against breakage.

Milk White PVB Laminated glass features:

1. Milk white pvb laminated glass provide glass with the appearance of sandblasted or acid etched effect, it is a kind of frosted glass, can protect people privacy.

2. Even with obscure look, the white laminated glass surface are smooth and easy clean, use widely as decorative interior glass.

3.Safety glass features: same as normal laminated glass, the breakage will bond by pvb film and will not fall down.