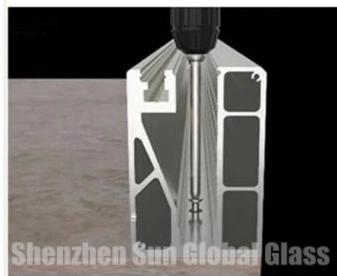

### Installation of Aluminium u Channel:

install the wedge

turn the screw downward to secure the glass

put the top cover over the screw