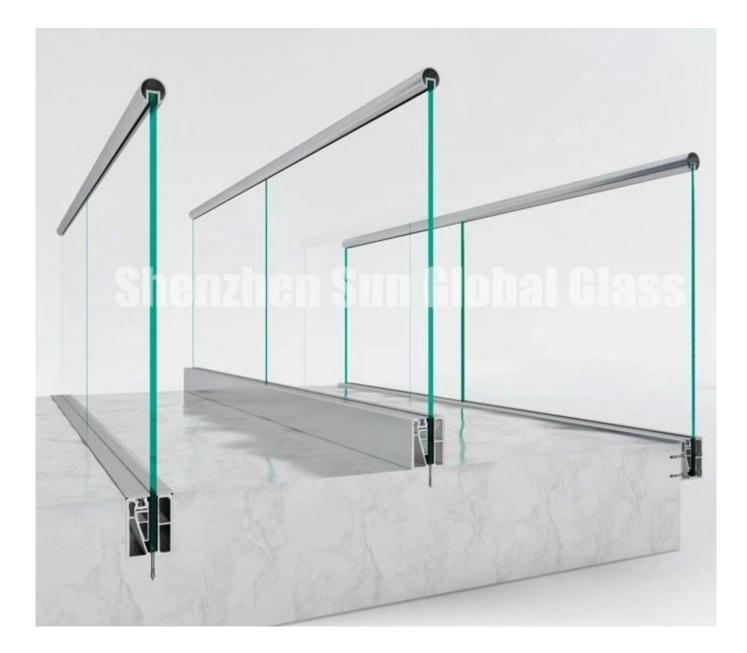

#### Installation way:

There are three types of installation ways, see as below: