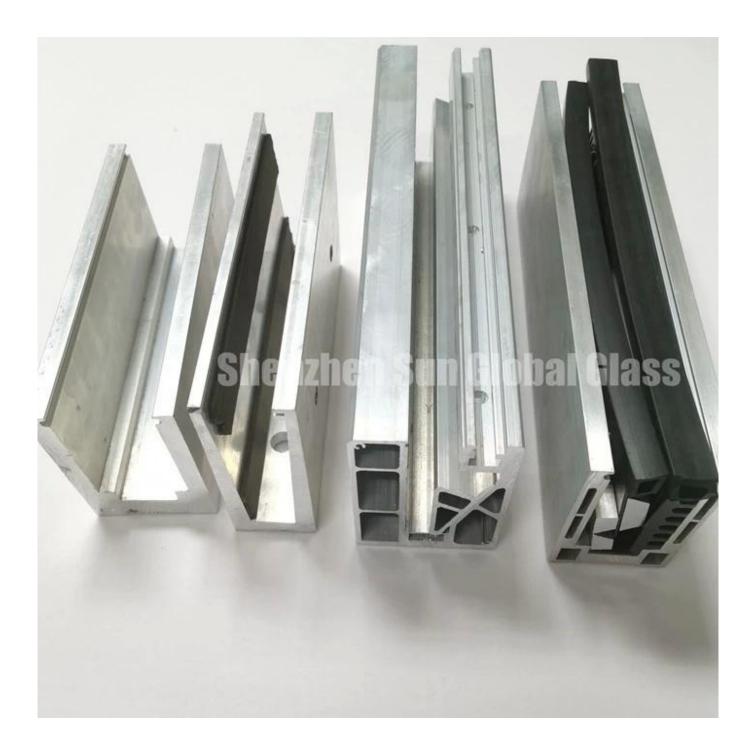

## SZG Aluminium U channel for railing glass ---Best aluminium U channel provider in China

SZG aluminium U channel are produced by aluminium alloy. Aluminium Channels (also known as U Channels) are general purpose extrusions and can be used in many applications. Our Aluminium Channels are available in alloy grade SS-304 or SS-316. This alloy has a medium strength and excellent corrosion resistance making the U channels ideal for indoor and outdoor use of railing.

There are three installation methods: underground, ground, and side, Stainless steel cover can be installed if needed. Except aluminium U Channel, there are handrail, handrail bracket/support, glass clamps those

accessories to compose the railing/fence/balustrade glass as well. Customer can choose one or two above hardware to make customized design.

#### **Specification:**

Product name: Aluminium U channel for railing/fence/balustrade

Length: normally 3m

Material: Aluminium alloy in SS-304 or SS-316 alloy

Cover: Aluminum with powder coating or PVDF coating finish, Stainless steel with Stain or Mirror finish, clients' request can be customized