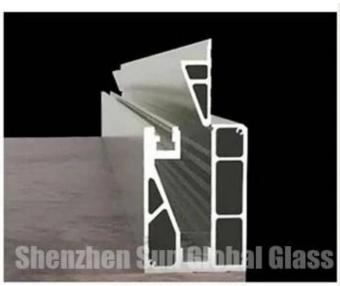

### Installation of Aluminium u Channel:

install the wedge

turn the screw downward to secure the glass

put the top cover over the screw