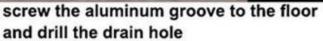

### Installation of Aluminium u Channel:

install the wedge

turn the screw downward to secure the glass

put the top cover over the screw

#### Installation way:

There are three types of installation ways, see as below: