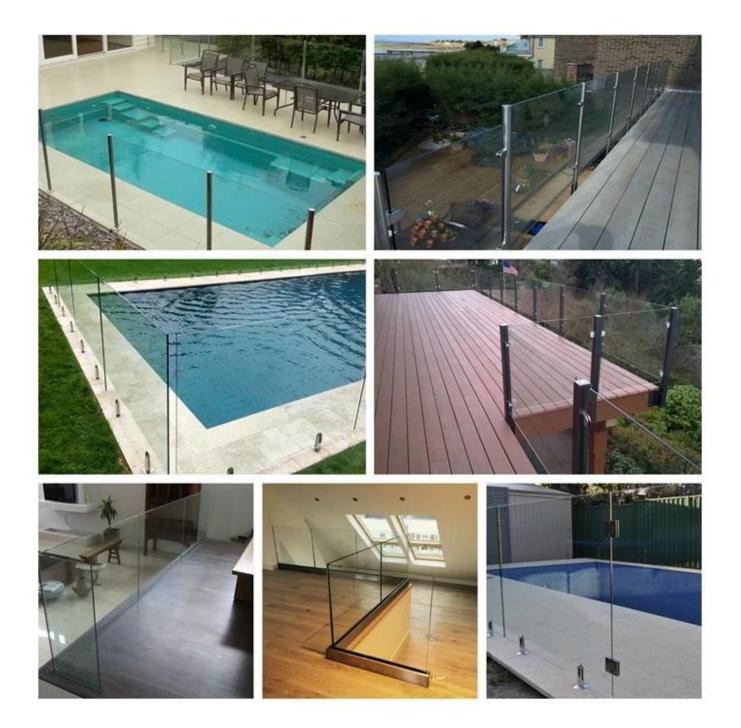

## Aluminium U channel application:

Alumium U channel can use separately or with other accessories for railing/fence/balustrade glass.

Framed Glass railing/balustrade/fence:

# Framesless Glass railing/balustrade/fence fence: