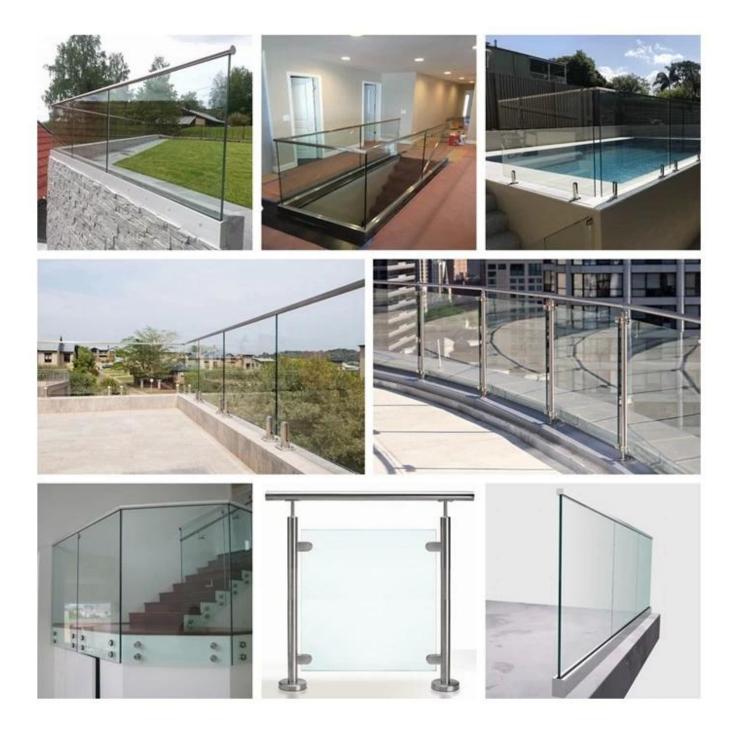

## Aluminium U channel application:

Alumium U channel can use separately or with other accessories for railing/fence/balustrade glass.

Framed Glass railing/balustrade/fence: