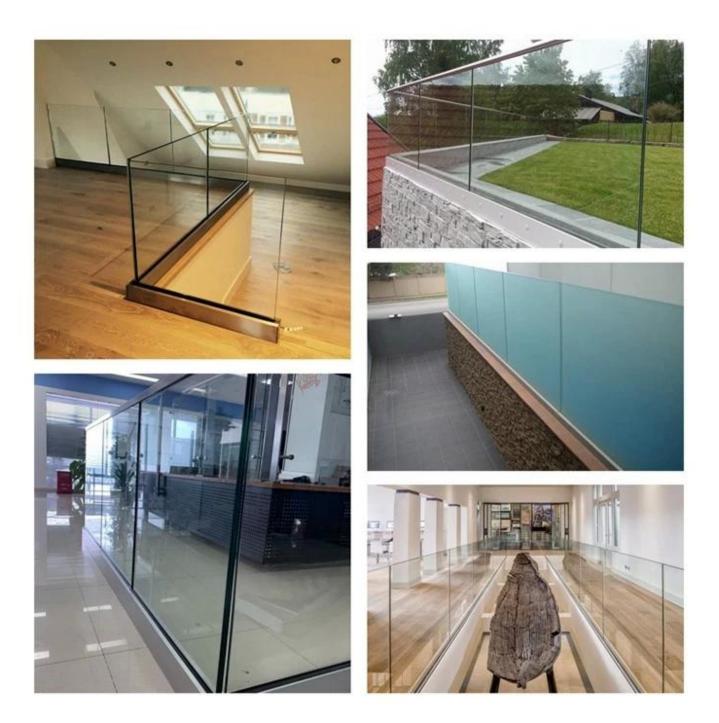

ardware to make customized design.

#### **Specification:**

Product name: Aluminium U channel for railing/fence/balustrade

Length: normally 3m

Material: Aluminium alloy in SS-304 or SS-316 alloy

Cover: Aluminum with powder coating or PVDF coating finish, Stainless steel with Stain or Mirror finish, clients' request can be customized

Color: Silver, any color based on customer's design

Glass thickness: 10mm 12mm 15mm etc

### Installation of Aluminium u Channel:







install the wedge



turn the screw downward to secure the glass

put the top cover over the screw

#### Installation way:

There are three types of installation ways, see as below:



## Aluminium U channel application:

Alumium U channel can use separately or with other accessories for railing/fence/balustrade glass.



Framed Glass railing/balustrade/fence:



# Framesless Glass railing/balustrade/fence fence: