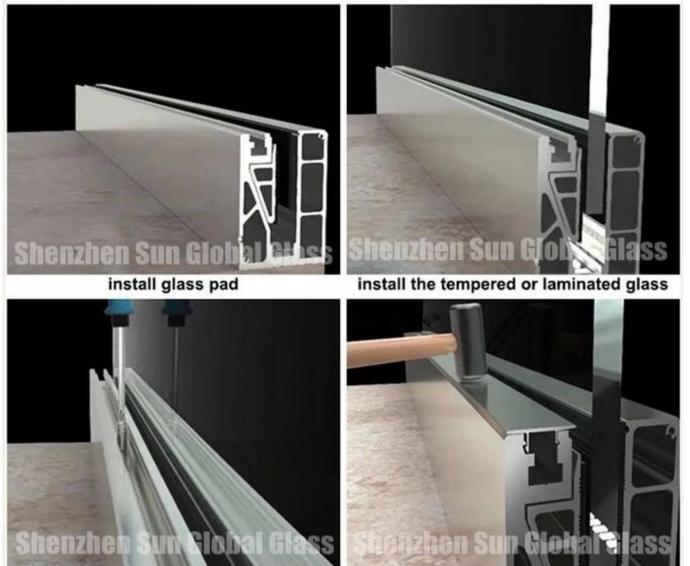

### Installation of Aluminium u Channel:

install the wedge

turn the screw downward to secure the glass

put the top cover over the screw