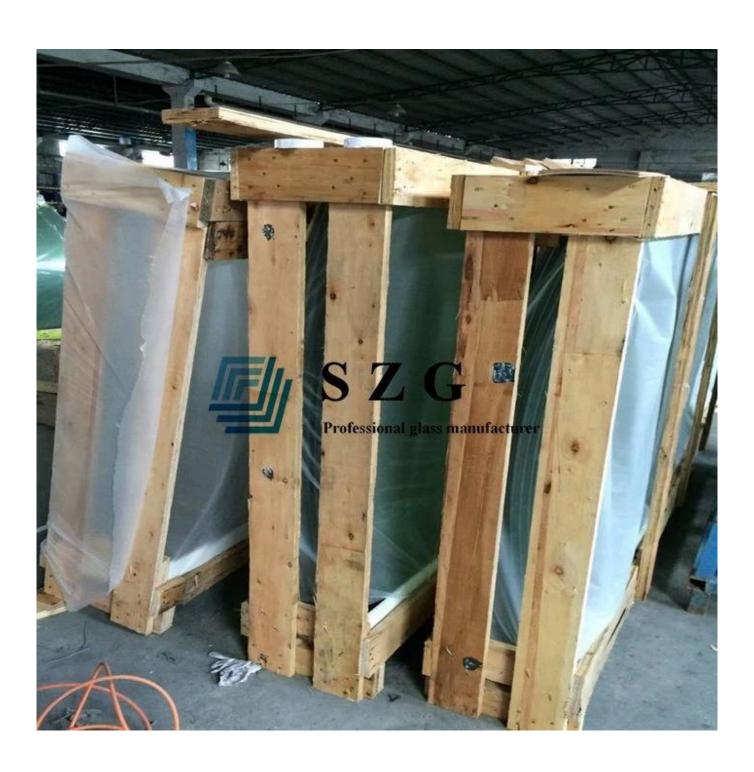

## SZG Insulated Glass package

- 1. brand new, durable, seaworthy plywood case with foam projection inside
- 2. Interlayer paper, corks separations or protection film, bespoke package is available
- 3. Seaworthy wooden crates
- 4. Iron belt for consolidation
- 5. Delivery Time: 7 to 15 working days after deposit received
- 6. you can order containers of 20GP, 20OT, 40HC, and 40OT