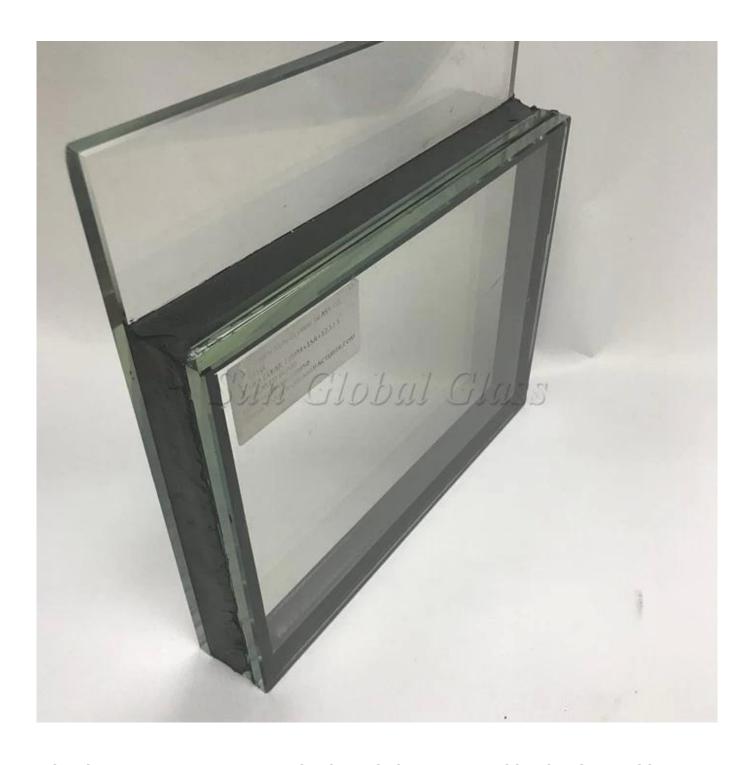

HS glass+1.52mm PVB+ 8mm low E HS glass) are framed by 12mm thickness aluminum spacer, filling with argon gas; to be sealed by double sealant (using Dow Corning structural sealant which has good anti-weather performance). There are good quality desiccant filling in the aluminum spacer, that can help insulated glass panels keep dry. When they are used for Structural Glass Walls, not only can have good performance on soundproof, but also have better performance on thermal resistance and wind load, compare to ordinary two glass panel tempered insulated glass.

### **Glass Specification:**

| Exterior Options                                                                               | Spacer                                                                     | Interior Options                                                                               |
|------------------------------------------------------------------------------------------------|----------------------------------------------------------------------------|------------------------------------------------------------------------------------------------|
| 8MM Low E Tempered glass                                                                       | Vaccum 12mm<br>AluminumSpacer/<br>Warm Edge Spacer<br>Air/Argon Gas/Vaccum | 8mm clear heat strengthen<br>glass+1.52mm PVB transparent + 8mm<br>heat strengthen clear glass |
| 8mm clear heat strengthen<br>glass+1.52mm PVB transparent + 8mm<br>low E heat strengthen glass | Vaccum 12mm<br>AluminumSpacer/<br>Warm Edge Spacer<br>Air/Argon Gas/Vaccum | 8MM Clear Tempered glass                                                                       |