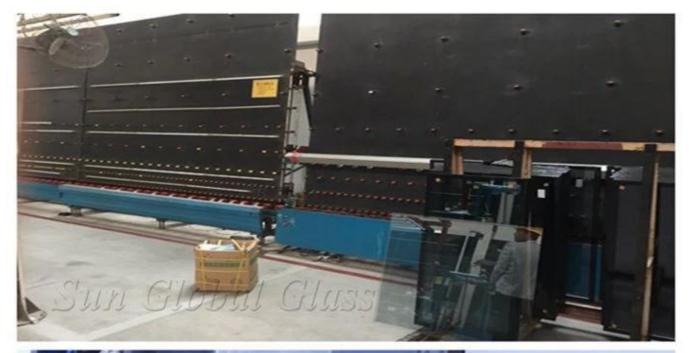

#### **SZG Insulated Glass production**

High Production Capacity ——Monthly IGU production capacity 5000 square meters; Laminated Glass 8000 square meters.

- · 2 sets of Italy Bottero Cutting lines & 11 sets of Edging machine
- ·1 set Heat Soak Test Ovens calibrated according to EN14179
- · 1 set Flat& Bent Tempered Glass Furnace (8000mm x 3300mm)
- · 2.Laminated Glass Furnace (3000mm x 8000mm)
- · 1set Insulating glass: automatical Lisec insulating glass lines (3300mm x 6000mm)
- . 1 set Silkscreen Printing Glass Production Line (2440mm x 6000mm)