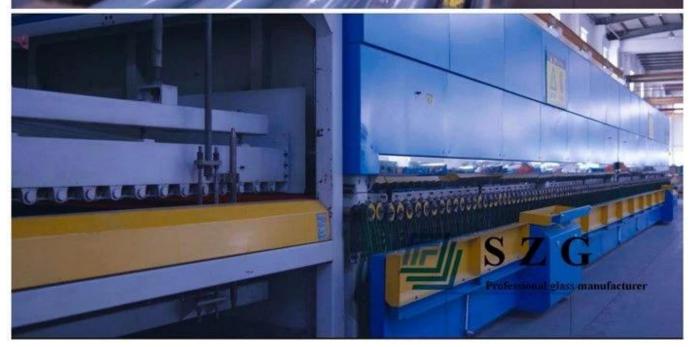

#### **SZG Insulated Glass production**

High Production Capacity ——Monthly IGU production capacity 5000 square meters; Laminated Glass 8000 square meters.

- · 2 sets of Italy Bottero Cutting lines & 11 sets of Edging machine
- ·1 set Heat Soak Test Ovens calibrated according to EN14179
- · 1 set Flat& Bent Tempered Glass Furnace (8000mm x 3300mm)
- · 2.Laminated Glass Furnace (3000mm x 8000mm)
- · 1set Insulating glass: automatical Lisec insulating glass lines (3300mm x 6000mm)
- . 1 set Silkscreen Printing Glass Production Line (2440mm x 6000mm)