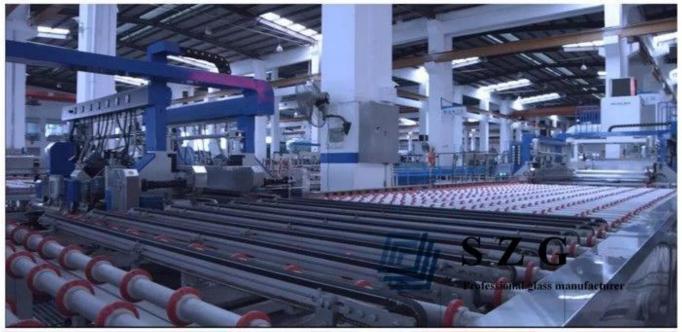

#### **SZG Insulated Glass production**

High Production Capacity ——Monthly IGU production capacity 5000 square meters; Laminated Glass 8000 square meters.

- · 2 sets of Italy Bottero Cutting lines & 11 sets of Edging machine
- ·1 set Heat Soak Test Ovens calibrated according to EN14179
- · 1 set Flat& Bent Tempered Glass Furnace (8000mm x 3300mm)
- · 2.Laminated Glass Furnace (3000mm x 8000mm)
- · 1set Insulating glass: automatical Lisec insulating glass lines (3300mm x 6000mm)
- . 1 set Silkscreen Printing Glass Production Line (2440mm x 6000mm)