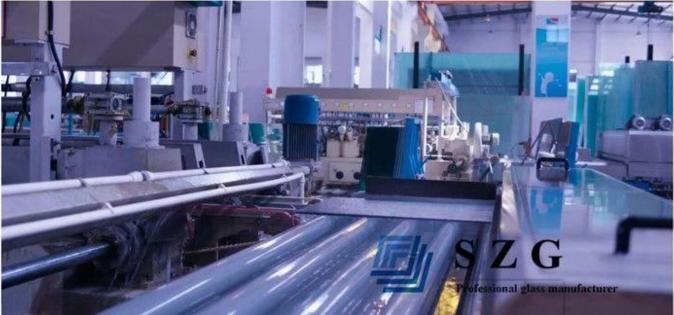

#### **SZG Insulated Glass production**

High Production Capacity ——Monthly IGU production capacity 5000 square meters; Laminated Glass 8000 square meters.

- · 2 sets of Italy Bottero Cutting lines & 11 sets of Edging machine
- ·1 set Heat Soak Test Ovens calibrated according to EN14179
- · 1 set Flat& Bent Tempered Glass Furnace (8000mm x 3300mm)
- · 2.Laminated Glass Furnace (3000mm x 8000mm)
- · 1set Insulating glass: automatical Lisec insulating glass lines (3300mm x 6000mm)
- . 1 set Silkscreen Printing Glass Production Line (2440mm x 6000mm)