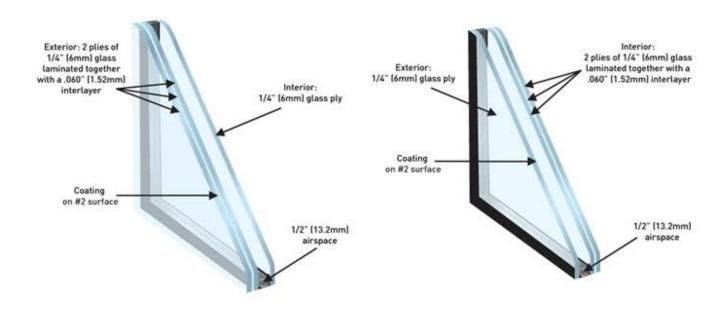

#### Low-E Coating on No. 2 Surface:

Installed here, the coating helps reflect heat to the outside, reducing solar gain during the warm months and thereby reducing cooling costs. It is suitable for tropical zone.

#### Low-E Coating on No. 3 Surface:

Placed here, the coating reflects infared heat back into the interior space, helping reduce heat loss during the cold months and thereby reducing heating costs. It is suitable for cold region.