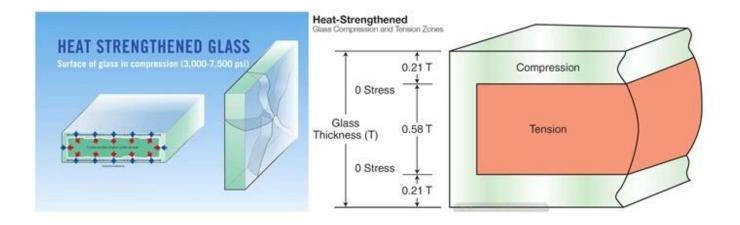

Why choose 17.52mm HS Low E laminated glass as a combination for Double Glazing Glass Wall Systems?

Heat-strengthened glass is annealed glass that has been heat treated to have a surface compression between 3,500 and 7,500 psi (24 to 52 MPa) which is twice the surface compression of annealed glass and meets the requirements of ASTM C 1048.

They are suitable for suitable for general glazing, where additional strength is desired to withstand wind loads and thermal stresses. Compare to full tempered glass, the biggest advantage of HS glass is that they do not exist unexpected spontaneous breakage after they are installed on the buildings.