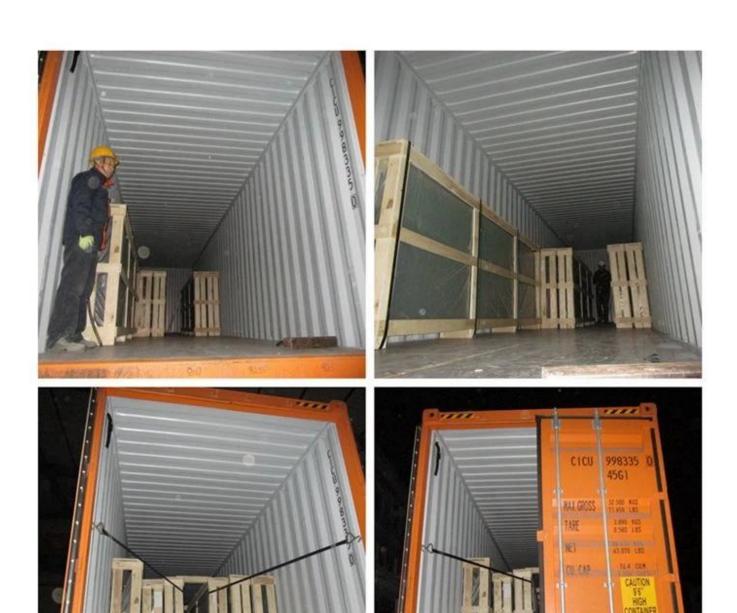

## SZG Insulated Glass package

- 1. brand new, durable, seaworthy plywood case with foam projection inside
- 2. Interlayer paper, corks separations or protection film, bespoke package is available
- 3. Seaworthy wooden crates
- 4. Iron belt for consolidation
- 5. Delivery Time: 7 to 15 working days after deposit received
- 6. you can order containers of 20GP, 20OT, 40HC, and 40OT