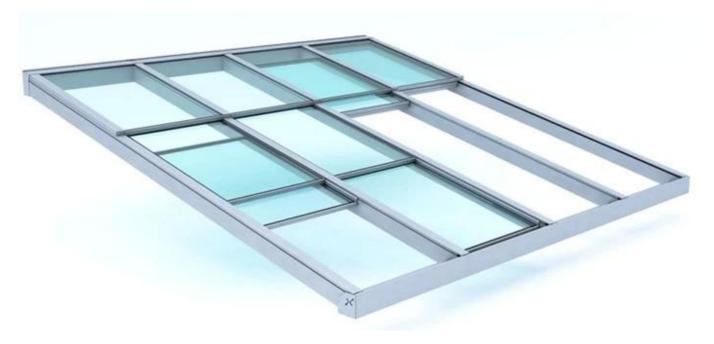

## Specification:

Standard size: 3x3M

Motor: Chinese Brand, with quality guarantee

Glass: Insulated glass, have function of proof noisy and proof heat, can make cool in hot summer and warm in the winter.

## Glass choice:

Laminated glass

Insulated glass

Application:

The Automatic Retractable Sliding glass system widely use as following areas:

Glass roof

Building balcony

Glass Garden house