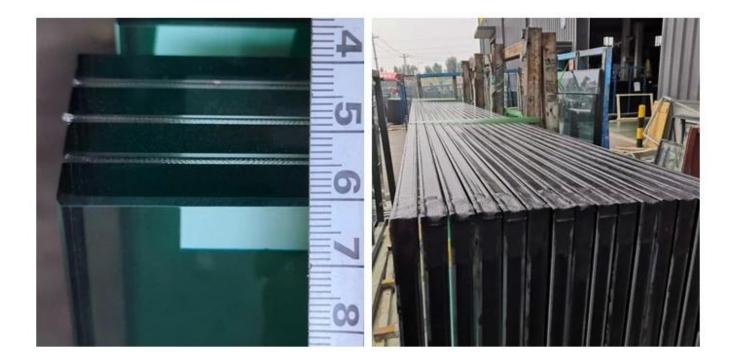

Terrace entrance

Inspection:

Our factory take careful inspection before delivery, see as below:

## **Quality Control:**

The roof glass we use are produced under ISO9001 quality system and pass below domestic and international standards:

- 1. Chinese Safety Glass Compulsory Certification (CCC).
- 2. China Construction Glass Standard GB15763.2.

- 3. European quality standard CE EN12150 certificate.
- 4. American quality standard SGCC ANSI Z97 certificate.