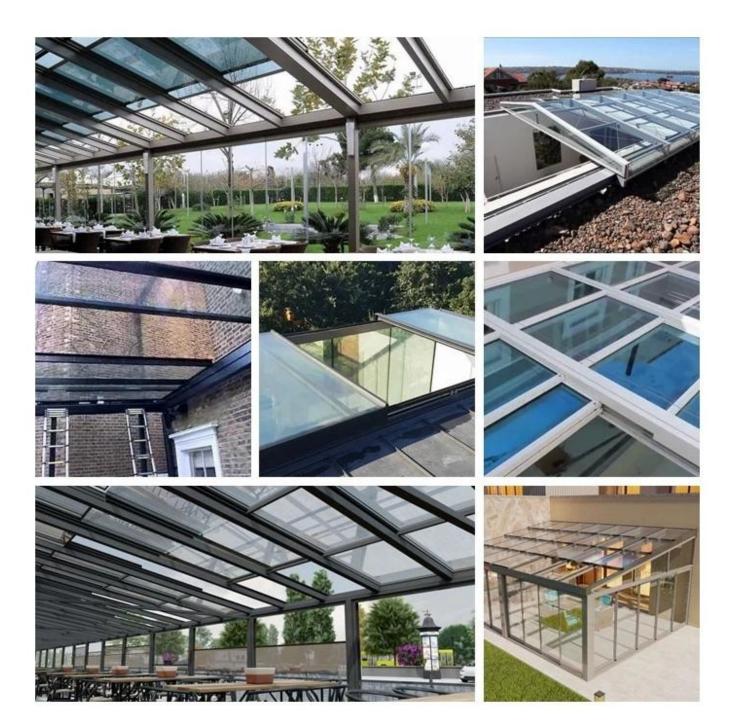

## SZG Automatic Retractable Sliding insulated Glass Roof Systems --roof glass supplier and manufacturers in China

Our insulated retractable sliding glass roof systems is a system that adaptable to terraces, backyards, and rooftops of any layoutare, it is well known for the reliability, and has a project visualized, not be limited by conventional skylights or roof windows, with patented. It use widely in commercial buildings, restaurants, cafes, sport halls etc. Glass roof constructions and rooflights make house and buildings bright, energy efficient, solar control etc. Glass roofing are the most effective way to allow the largest possible amount of natural light to enter a space.

## Glass choice:

Laminated glass

Insulated glass

Application:

The Automatic Retractable Sliding glass system widely use as following areas:

Glass roof

Building balcony

Glass Garden house

Terrace entrance

Inspection:

Our factory take careful inspection before delivery, see as below: