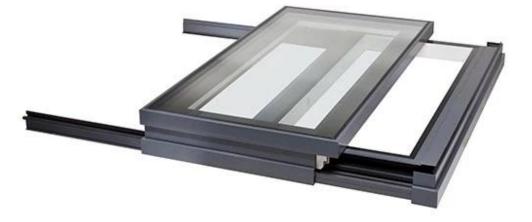

## Specification:

Standard size: 3x3M

Motor: Chinese Brand, with quality guarantee

Glass: Insulated glass, have function of proof noisy and proof heat, can make cool in hot summer and warm in the winter.

## Glass choice:

Laminated glass

Insulated glass

Application:

The Automatic Retractable Sliding glass system widely use as following areas:

Glass roof

Building balcony

Glass Garden house