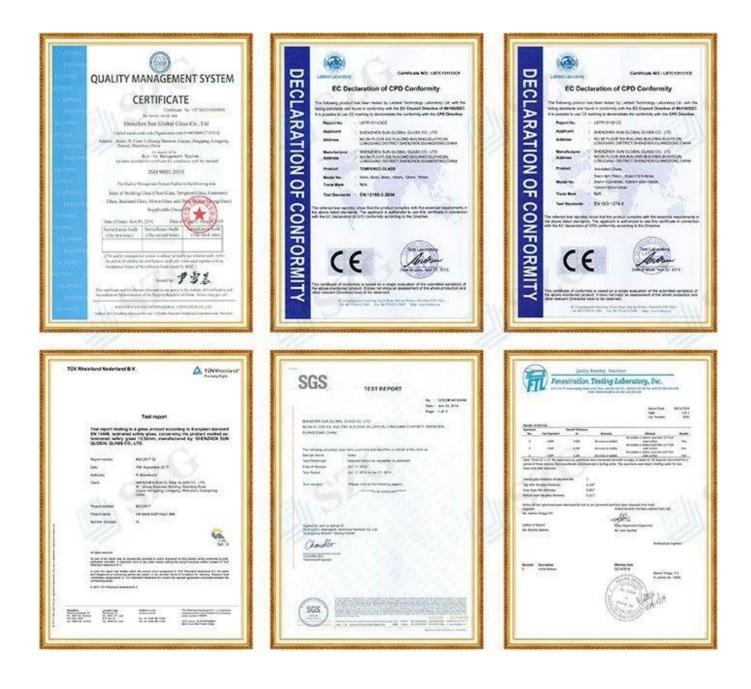

## **Quality Control:**

The roof glass we use are produced under ISO9001 quality system and pass below domestic and international standards:

- 1. Chinese Safety Glass Compulsory Certification (CCC).
- 2. China Construction Glass Standard GB15763.2.

- 3. European quality standard CE EN12150 certificate.
- 4. American quality standard SGCC ANSI Z97 certificate.