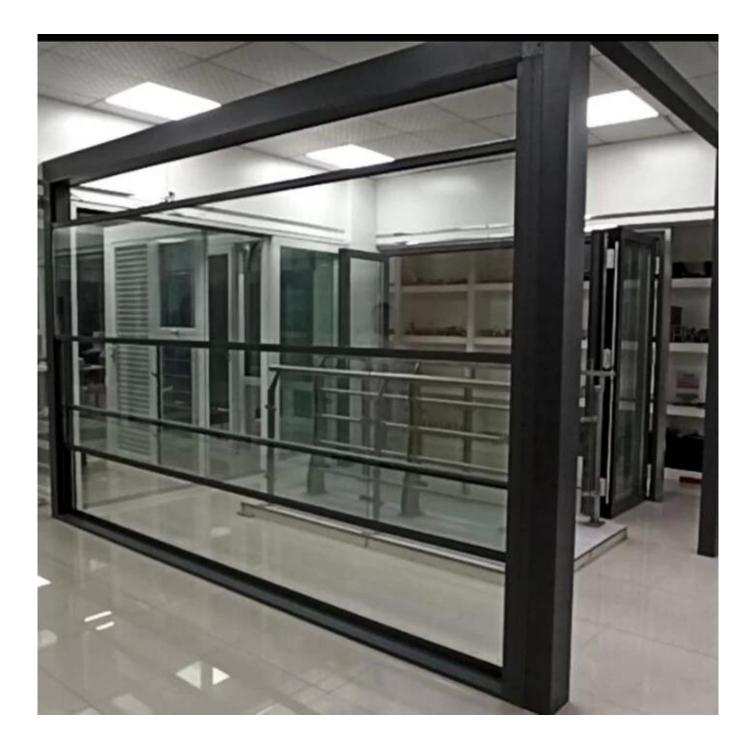

## SZG Automatic Retractable Sliding insulated Glass Roof Systems --roof glass supplier and manufacturers in China

Our insulated retractable sliding glass roof systems is a system that adaptable to terraces, backyards, and rooftops of any layoutare, it is well known for the reliability, and has a project visualized, not be limited by conventional skylights or roof windows, with patented. It use widely in commercial buildings, restaurants, cafes, sport halls etc. Glass roof constructions and rooflights make house and buildings bright, energy efficient, solar control etc. Glass roofing are the most effective way to allow the largest possible amount of natural light to enter a space.

## Glass choice:

Laminated glass

Insulated glass

Application:

The Automatic Retractable Sliding glass system widely use as following areas:

Glass roof

Building balcony

Glass Garden house