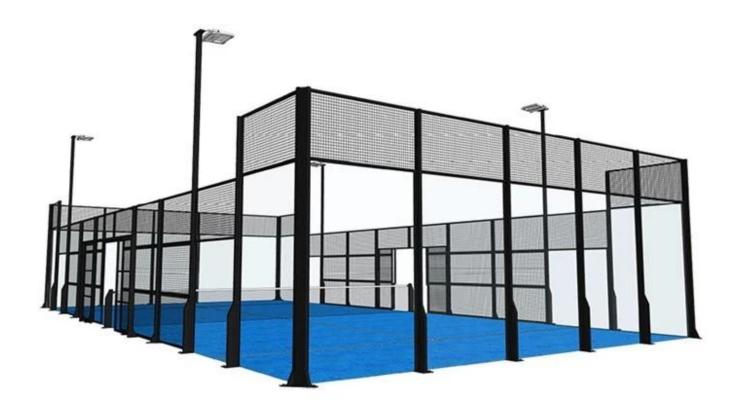

# SZG full set paddle court tennis construction --- CE market Quality Standard padel tennis court in China

We can provide complete padel tennis court, the full set include <u>tempered glass</u>, Galvanized Steel Tube, Lamps, Artificial Turf, Tennis mesh, and screws, with the padel court size 10\*20m. All the glass and accessories for padel tennis court is CE market standard.

# **Project Reference:**

Below are some padel court we've built worldwide.