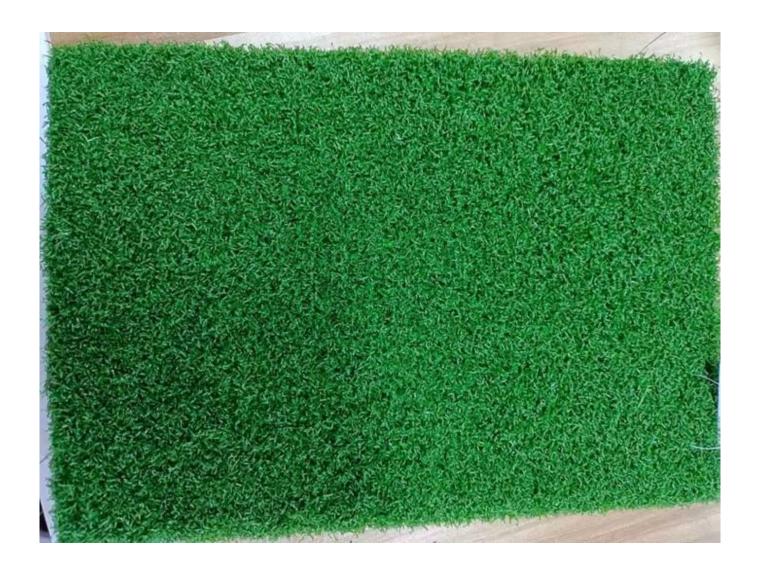

## 4. Customized Artificial Turf grass:

The Yarn Height is 15mm, with Density 63000 Tufts/m², and Pile Content is PP, Backing composed with PP, mesh and SBR, the color of Artificial grass can be customized. We provide guarantee for high quality Artificial Turf grass.