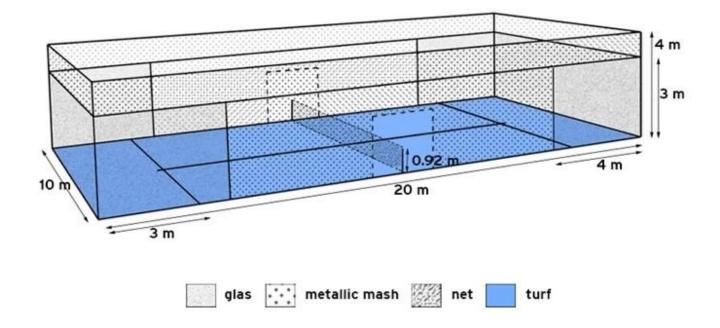

# SZG full set paddle court tennis construction --- CE market Quality Standard padel tennis court in China

We can provide complete padel tennis court, the full set include <u>tempered glass</u>, Galvanized Steel Tube, Lamps, Artificial Turf, Tennis mesh, and screws, with the padel court size 10\*20m. All the glass and accessories for padel tennis court is CE market standard.

#### 1. Glass for padel court:

For padel tennis court, we normally produce 12mm tempered glass, one court need 18pcs size around 2x3m glass, customized size will be available.

Our glass pass CE EN12150 certificate, with best quality and quality warranty.

#### 2. Galvanized Steel Tube:

We use high quality galvanized steel tube for padel court. It also called metalic roof, we provide enough years quality warranty.