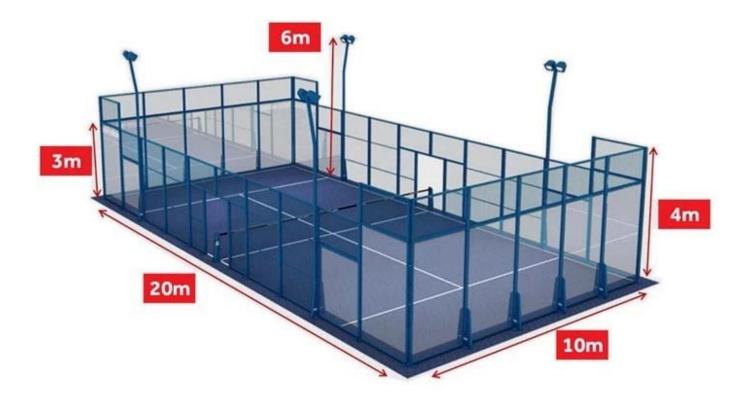

# SZG full set paddle court tennis construction --- CE market Quality Standard padel tennis court in China

We can provide complete padel tennis court, the full set include <u>tempered glass</u>, Galvanized Steel Tube, Lamps, Artificial Turf, Tennis mesh, and screws, with the padel court size 10\*20m. All the glass and accessories for padel tennis court is CE market standard.

#### 2. Galvanized Steel Tube:

We use high quality galvanized steel tube for padel court. It also called metalic roof, we provide enough years quality warranty.

### 3. Customized Flood LED:

We provide 4 sets LED light, and the LED light is 200 watts, Bridgelux chip, with 4 lamp beads, and wide pressure.