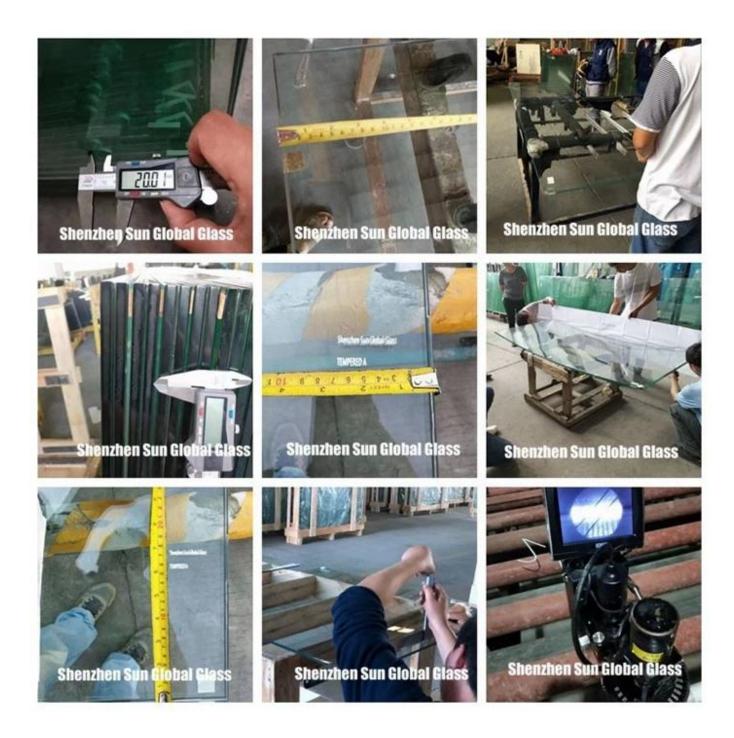

# Inspection:

We take careful inspection before goods ship out, to keep all goods in good condition after arrival.