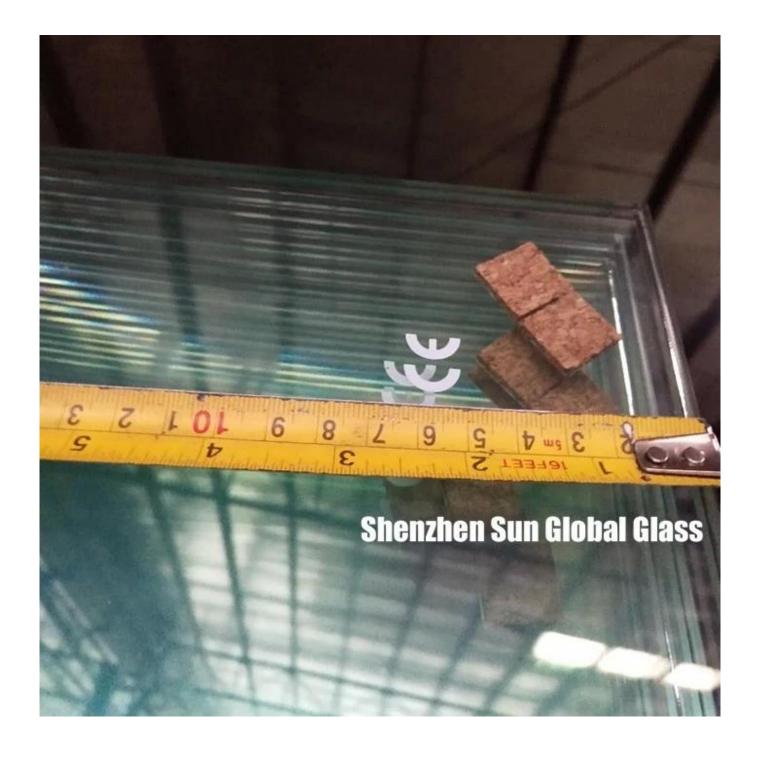

#### 1. Glass for padel court:

For padel tennis court, we normally produce 12mm tempered glass, one court need 18pcs size around 2x3m glass, customized size will be available.

Our glass pass CE EN12150 certificate, with best quality and quality warranty.

# Inspection:

We take careful inspection before goods ship out, to keep all goods in good condition after arrival.