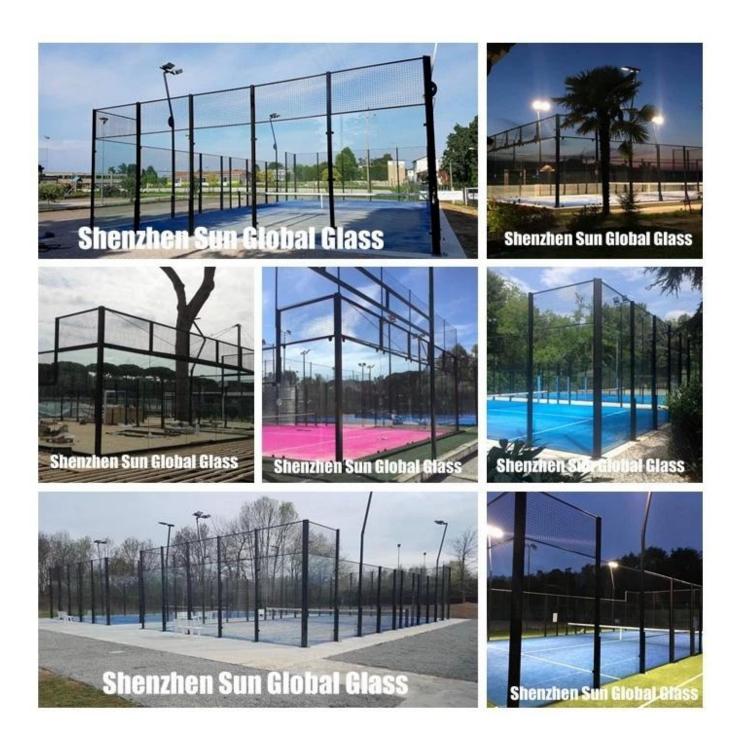

light is 200 watts, Bridgelux chip, with 4 lamp beads, and wide pressure.



## 4. Customized Artificial Turf grass:

The Yarn Height is 15mm, with Density 63000 Tufts/m², and Pile Content is PP, Backing composed with PP, mesh and SBR, the color of Artificial grass can be customized. We provide guarantee for high quality Artificial Turf grass.



#### 5. Tennis net mesh:

The tennis mesh can be customized based on clients' request, the common color is green, black, blue etc. It is Warp knitted with quality guarantee, under normal weather conditions and use.



# 6. All screws and bolts for padel tennis:

We provide all needed scews and bolts for padel court, it is stainless type, with long time years warranty.



# **Project Reference:**

Below are some padel court we've built worldwide.



# Inspection:

We take careful inspection before goods ship out, to keep all goods in good condition after arrival.



#### **Certificiates:**