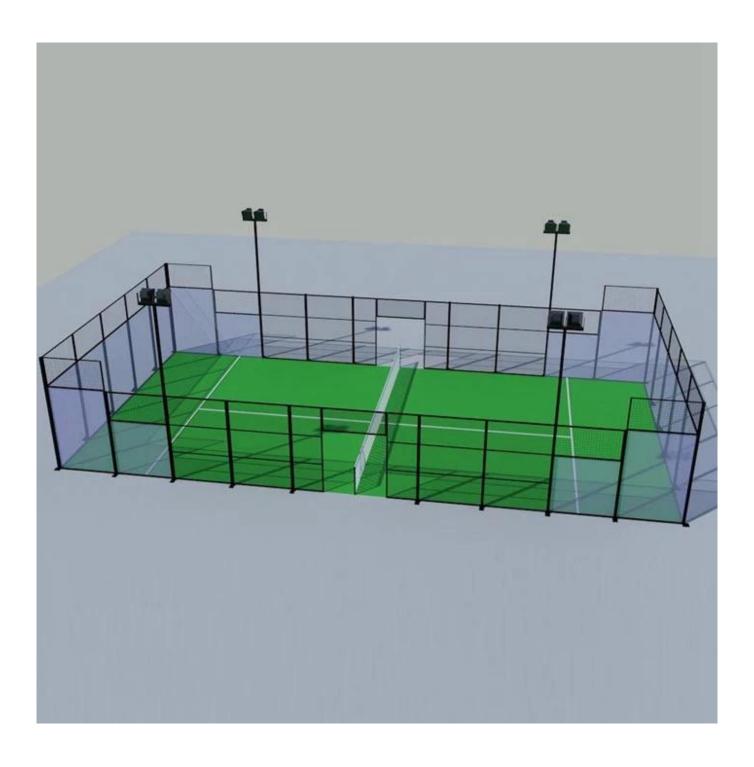

# SZG full set paddle court tennis construction --- CE market Quality Standard padel tennis court in China

We can provide complete padel tennis court, the full set include <u>tempered glass</u>, Galvanized Steel Tube, Lamps, Artificial Turf, Tennis mesh, and screws, with the padel court size 10\*20m. All the glass and accessories for padel tennis court is CE market standard.

# **Project Reference:**

Below are some padel court we've built worldwide.