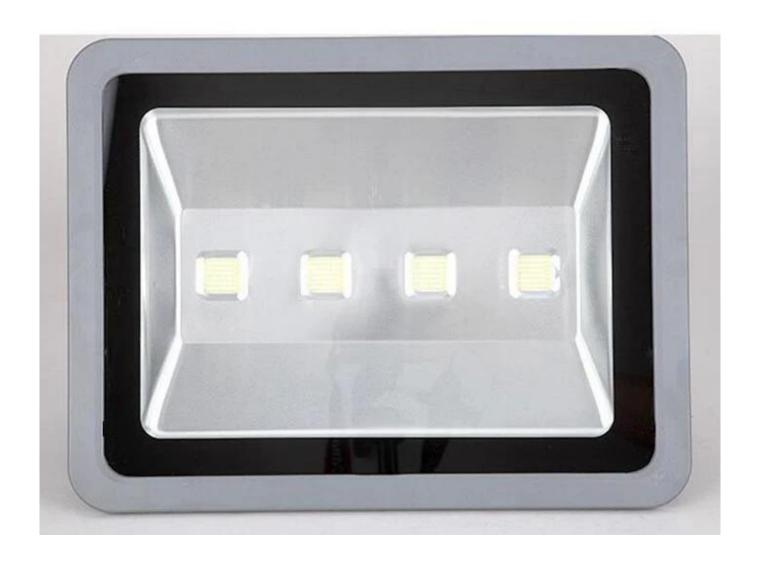

### 3. Customized Flood LED:

We provide 4 sets LED light, and the LED light is 200 watts, Bridgelux chip, with 4 lamp beads, and wide pressure.