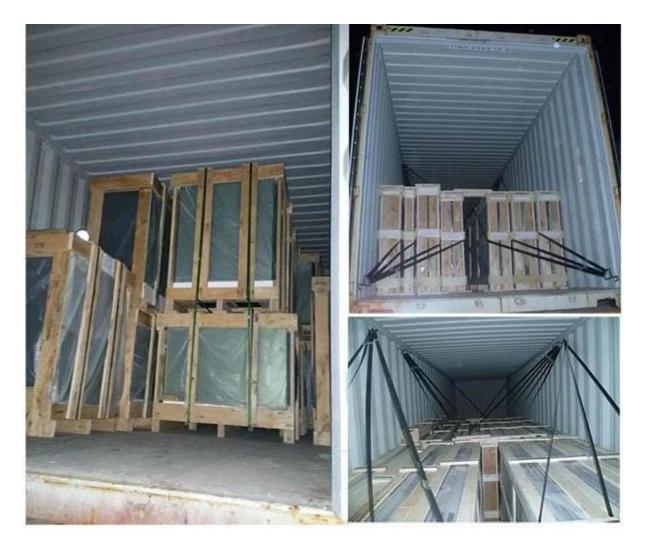

# Something need attention of 13.14 mm tempered laminated glass

1.13.14mm Tempered laminated glass shall be packed in container with wooden box. Each laminated tempered glass should pachaged with Pearl wool. .

# Package:

- **Other popular thickness:** 8,76 mm toughened laminated glass 13.52 mm toughened laminated glass
- 17,52 mm toughened laminated glass