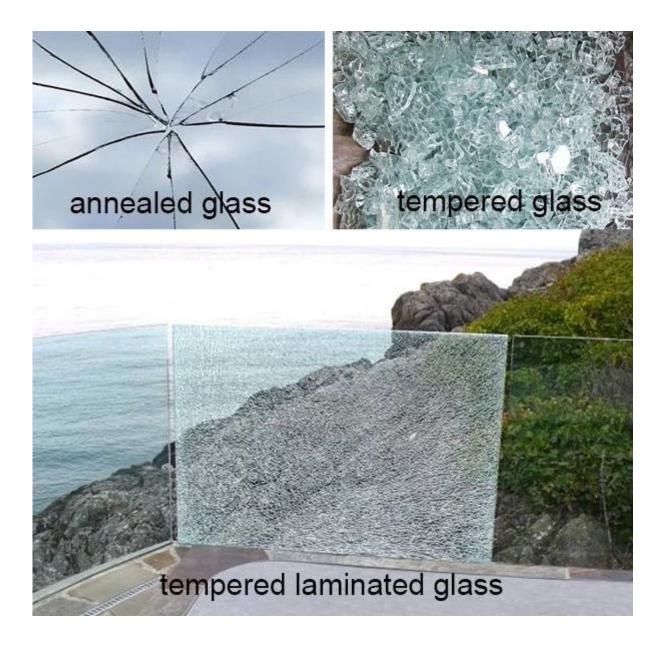

# Details of the image of 13.14 mm. tempered laminated glass:

**Product image:** 

Break of tempered laminated glass: