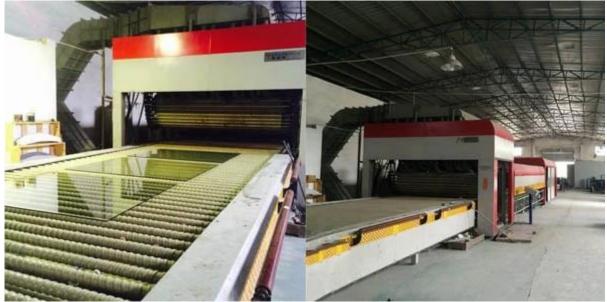

nstallation.otherwise you can change the color of the glass.

#### **Specifications:**

Maximum size: length 8000 mm Thickness range: 4mm to 65mm in thickness Range of colours: Any color

### **Data processing:**

13.14mm. **tempered laminated glass** they can be processed exactly with polished edges, intersection safety, drill, short outs to mount with different types of accessories.

#### **Quality certificates:**

1. 13.14 tempered laminated glass meeting BS 6206 glass United Kingdom.

2. 13.14 tempered laminated glass CE 12150 GLASS 10 mm meeting glass.

3 13.14 tempered laminated glass China compulsory certification in safety glass (CCC)

# Details of the image of 13.14 mm. tempered laminated glass:

**Product image:** 



Break of tempered laminated glass:



# **Production line:**





# Package:





- **Other popular thickness:** 8,76 mm toughened laminated glass 13.52 mm toughened laminated glass
- 17,52 mm toughened laminated glass