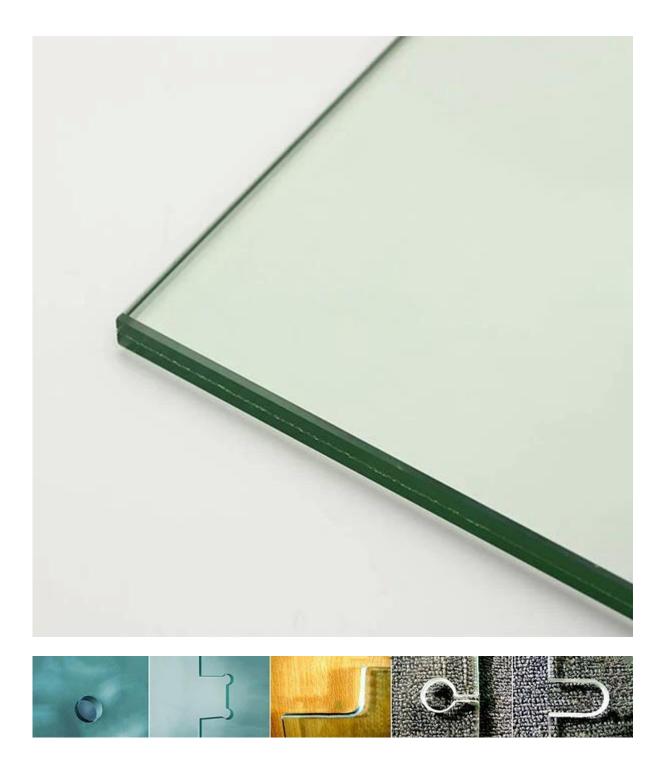

# Details of the image of 13.14 mm. tempered laminated glass:

**Product image:** 

Break of tempered laminated glass: