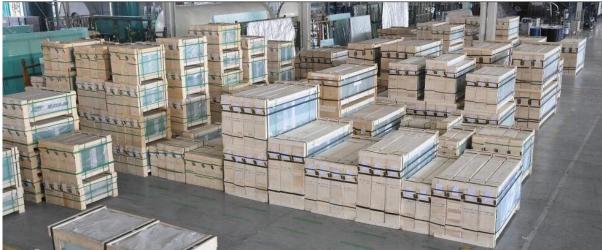

# Something need attention of 13.14 mm tempered laminated glass

1.13.14mm Tempered laminated glass shall be packed in container with wooden box. Each laminated tempered glass should pachaged with Pearl wool. .

# Package:

- **Other popular thickness:** 8,76 mm toughened laminated glass 13.52 mm toughened laminated glass
- 17,52 mm toughened laminated glass